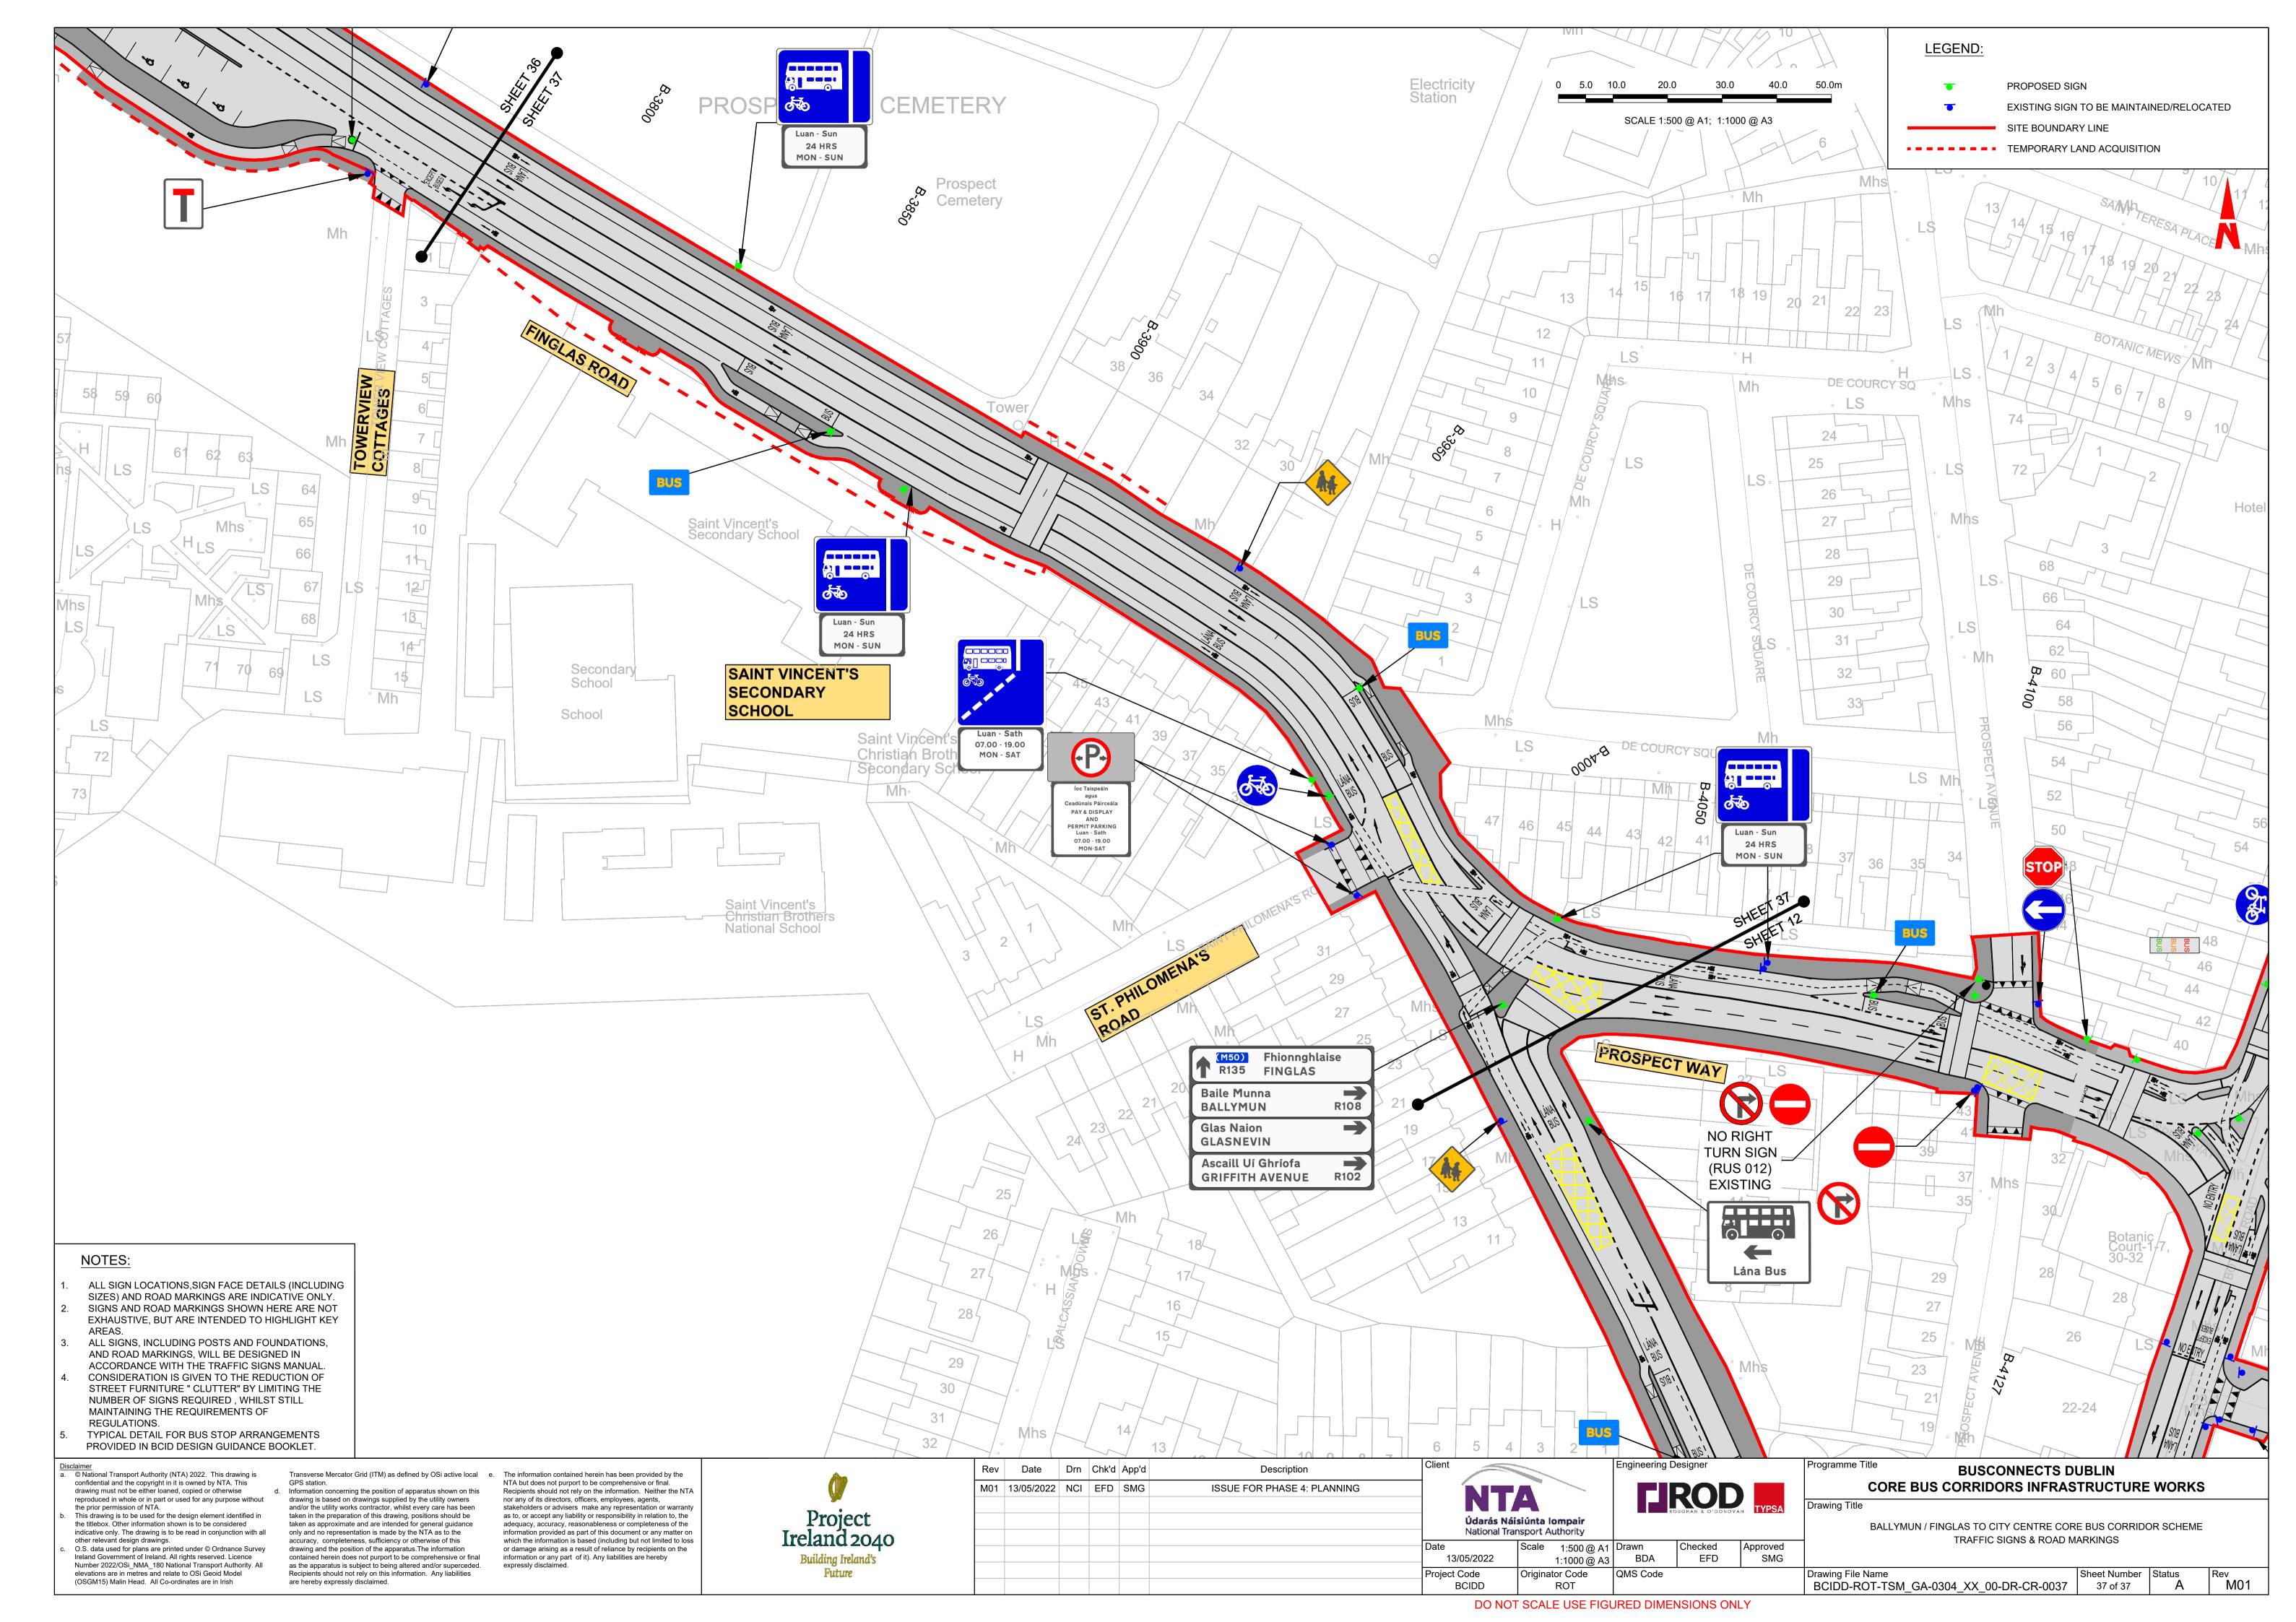

# BUSCONNECTS DUBLIN CORE BUS CORRIDORS INFRASTRUCTURE WORKS

# BALLYMUN / FINGLAS TO CITY CENTRE CORE BUS CORRIDOR SCHEME

## TRAFFIC SIGNS & ROAD MARKINGS