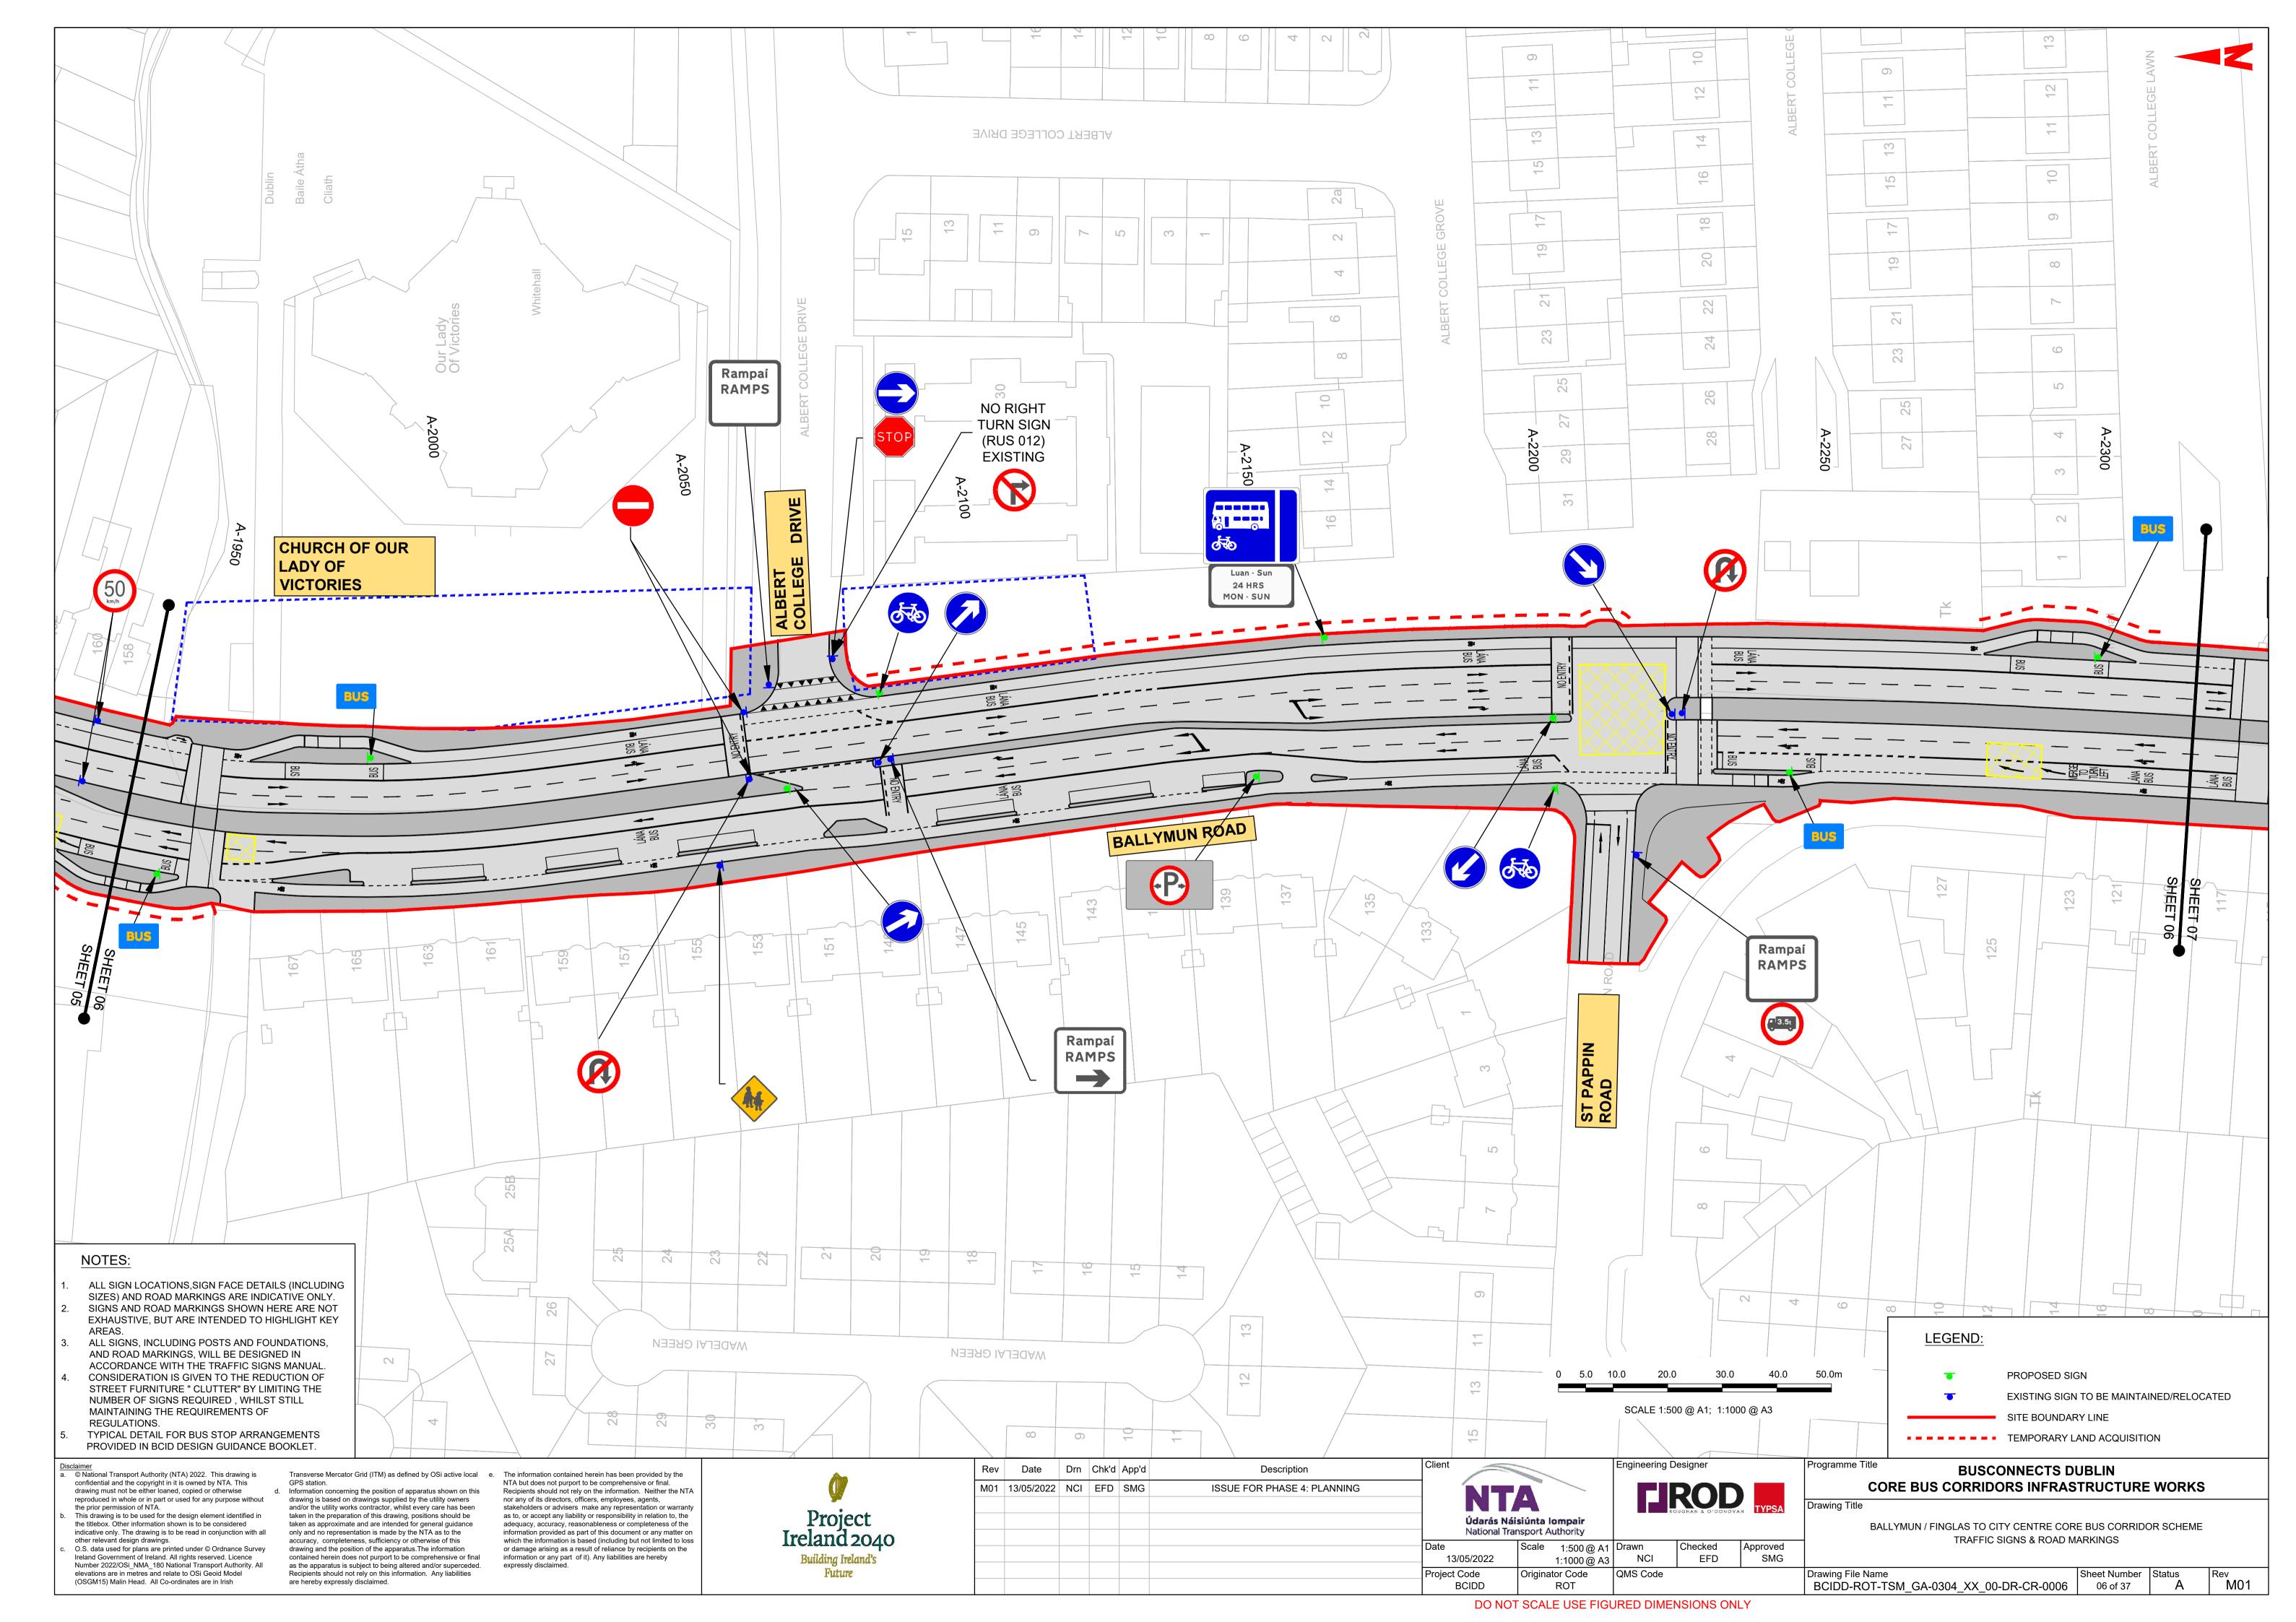

### DRAWING SERIES NUMBER(S)

BCIDD-ROT-TSM\_IX-0304\_XX\_00-DR-CR-0001

BCIDD-ROT-TSM KP-0304 XX 00-DR-CR-0001

BCIDD-ROT-TSM\_GA-0304\_XX\_00-DR-CR-0001 to 0037

#### **DRAWING SERIES DESCRIPTION**

BALLYMUN / FINGLAS TO CITY CENTRE CORE BUS CORRIDOR SCHEME. TRAFFIC SIGNS & ROAD MARKINGS. COVER SHEET

BALLYMUN / FINGLAS TO CITY CENTRE CORE BUS CORRIDOR SCHEME. TRAFFIC SIGNS & ROAD MARKINGS. KEY PLAN

BALLYMUN / FINGLAS TO CITY CENTRE CORE BUS CORRIDOR SCHEME. TRAFFIC SIGNS & ROAD MARKINGS. DRAWINGS

sclaimer
© National Transport Authority (NTA) 2022. This drawing is confidential and the copyright in it is owned by NTA. This drawing must not be either loaned, copied or otherwise reproduced in whole or in part or used for any purpose without the prior permission of NTA.