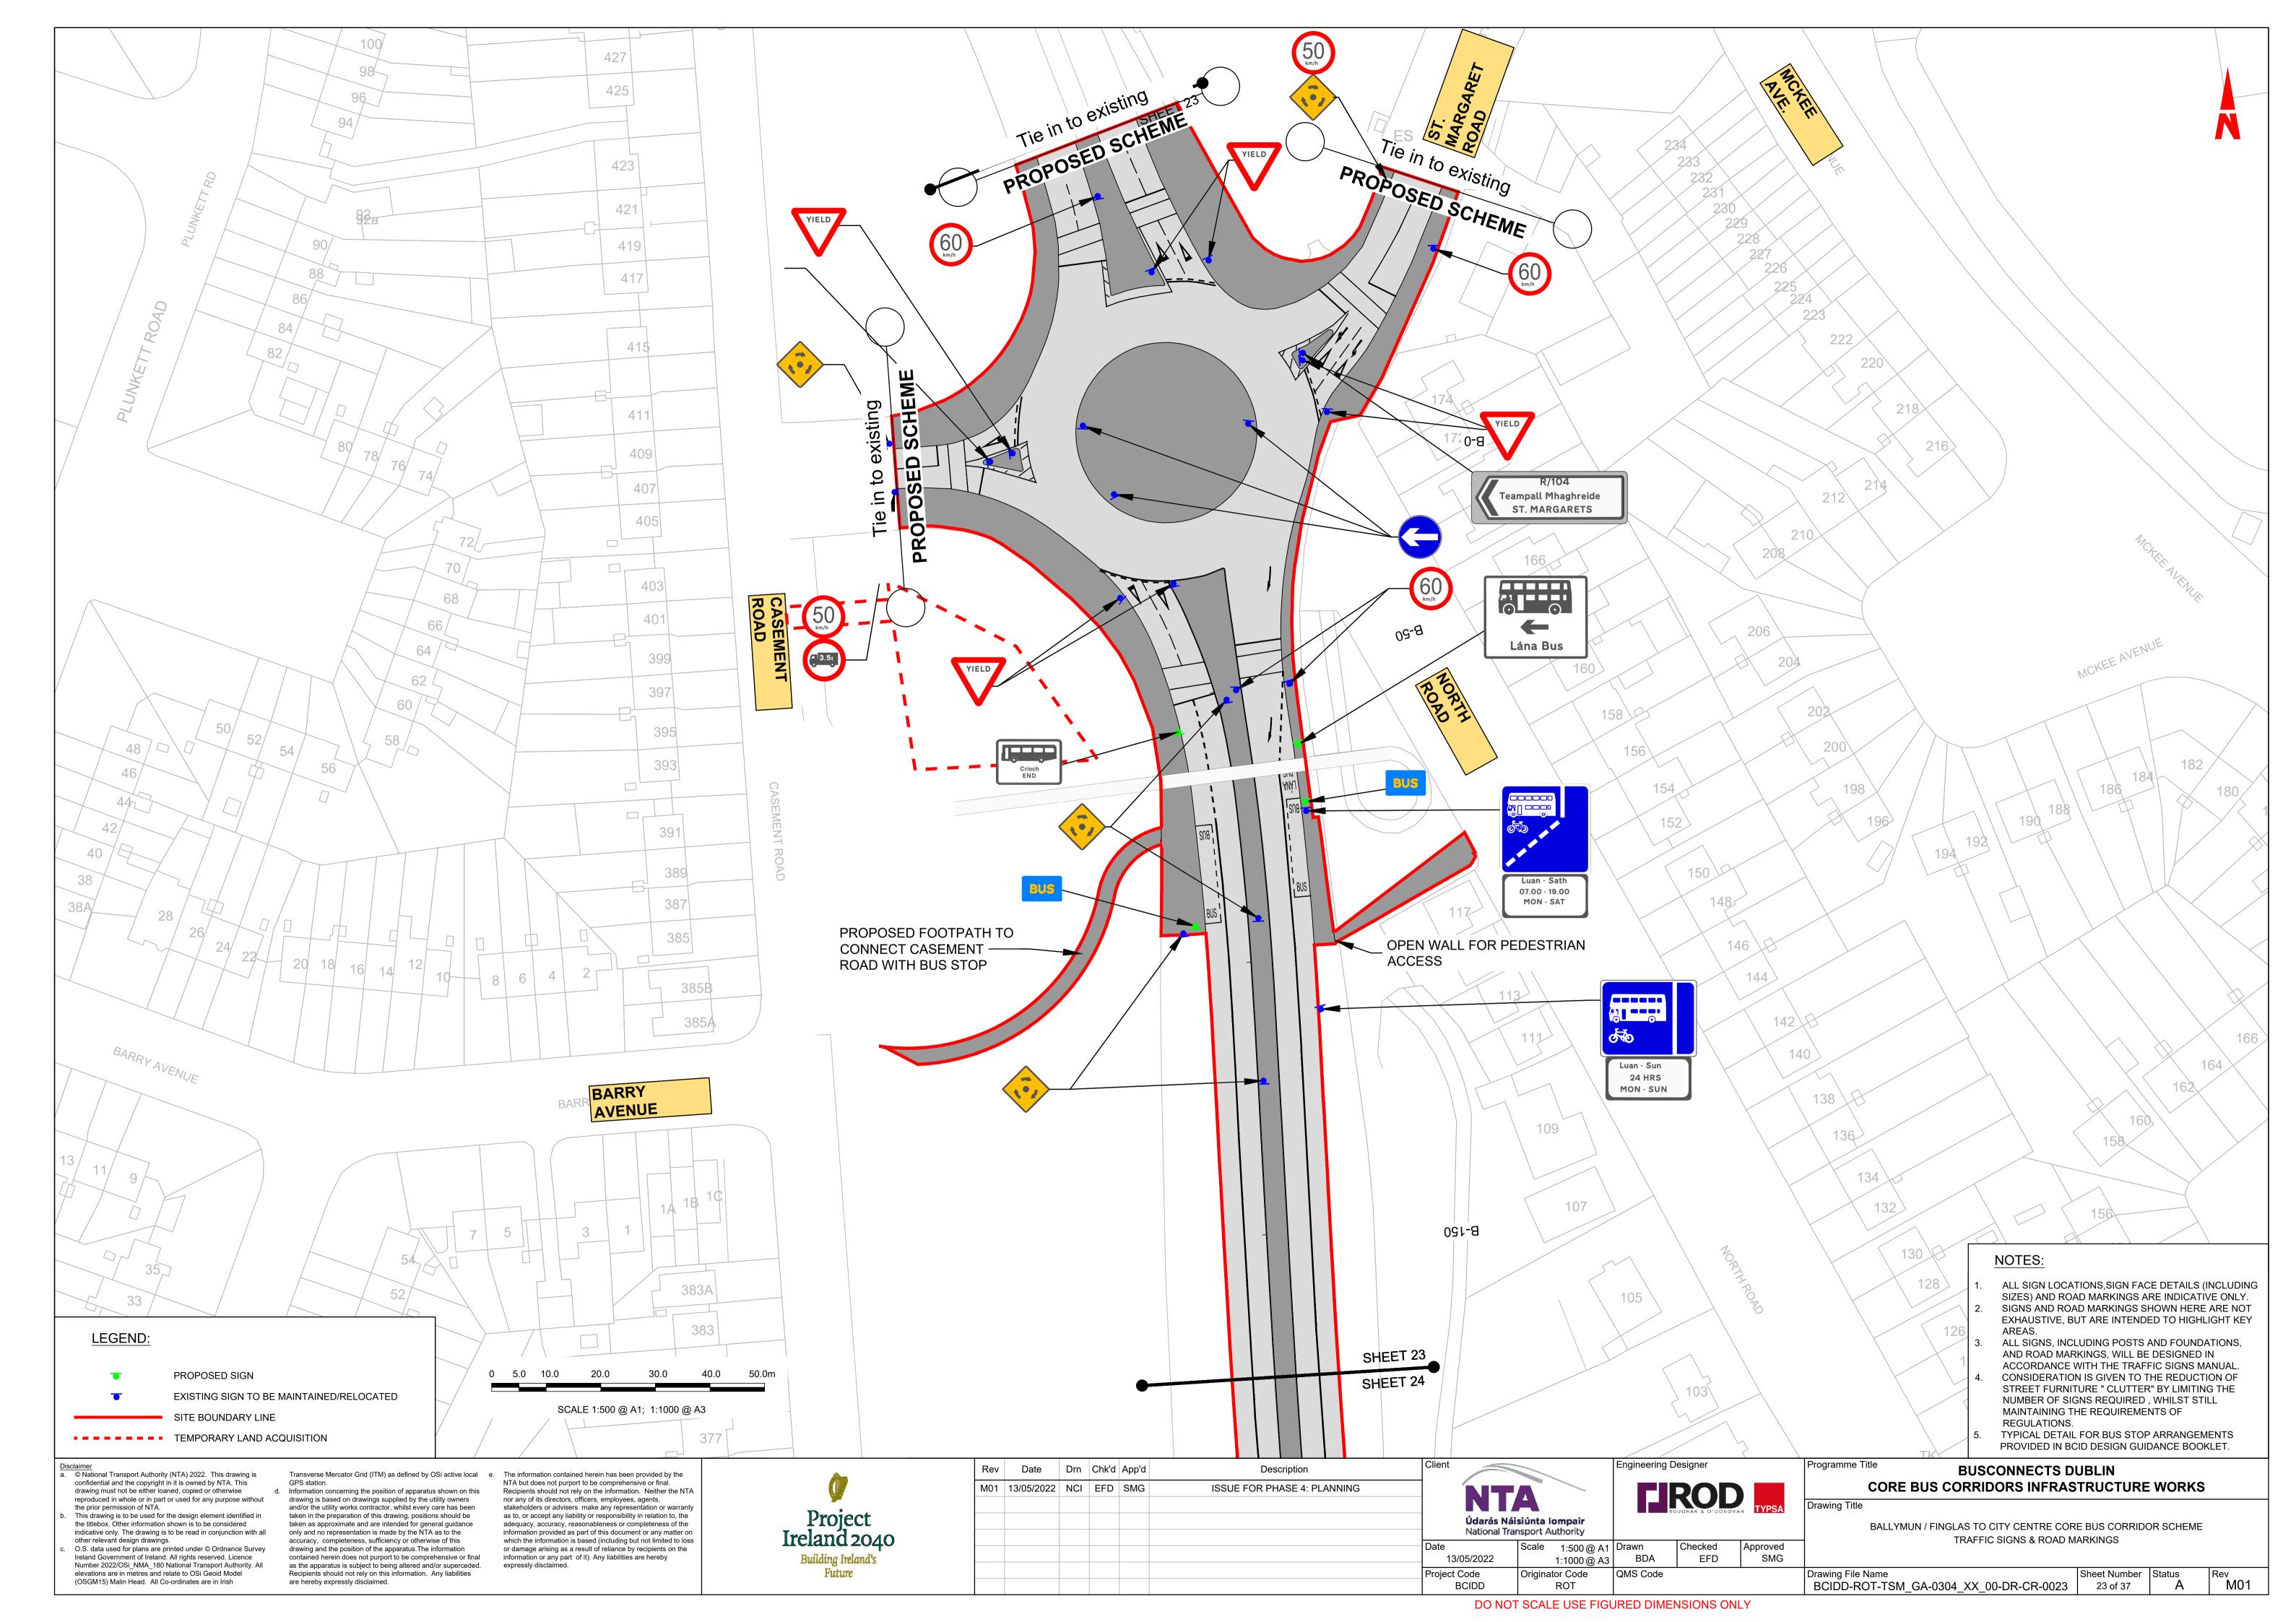

# BUSCONNECTS DUBLIN CORE BUS CORRIDORS INFRASTRUCTURE WORKS

# BALLYMUN / FINGLAS TO CITY CENTRE CORE BUS CORRIDOR SCHEME

## TRAFFIC SIGNS & ROAD MARKINGS

### DRAWING SERIES NUMBER(S)

BCIDD-ROT-TSM\_IX-0304\_XX\_00-DR-CR-0001

BCIDD-ROT-TSM KP-0304 XX 00-DR-CR-0001

BCIDD-ROT-TSM\_GA-0304\_XX\_00-DR-CR-0001 to 0037

#### **DRAWING SERIES DESCRIPTION**

BALLYMUN / FINGLAS TO CITY CENTRE CORE BUS CORRIDOR SCHEME. TRAFFIC SIGNS & ROAD MARKINGS. COVER SHEET

BALLYMUN / FINGLAS TO CITY CENTRE CORE BUS CORRIDOR SCHEME. TRAFFIC SIGNS & ROAD MARKINGS. KEY PLAN

BALLYMUN / FINGLAS TO CITY CENTRE CORE BUS CORRIDOR SCHEME. TRAFFIC SIGNS & ROAD MARKINGS. DRAWINGS

sclaimer
© National Transport Authority (NTA) 2022. This drawing is confidential and the copyright in it is owned by NTA. This drawing must not be either loaned, copied or otherwise reproduced in whole or in part or used for any purpose without the prior permission of NTA.