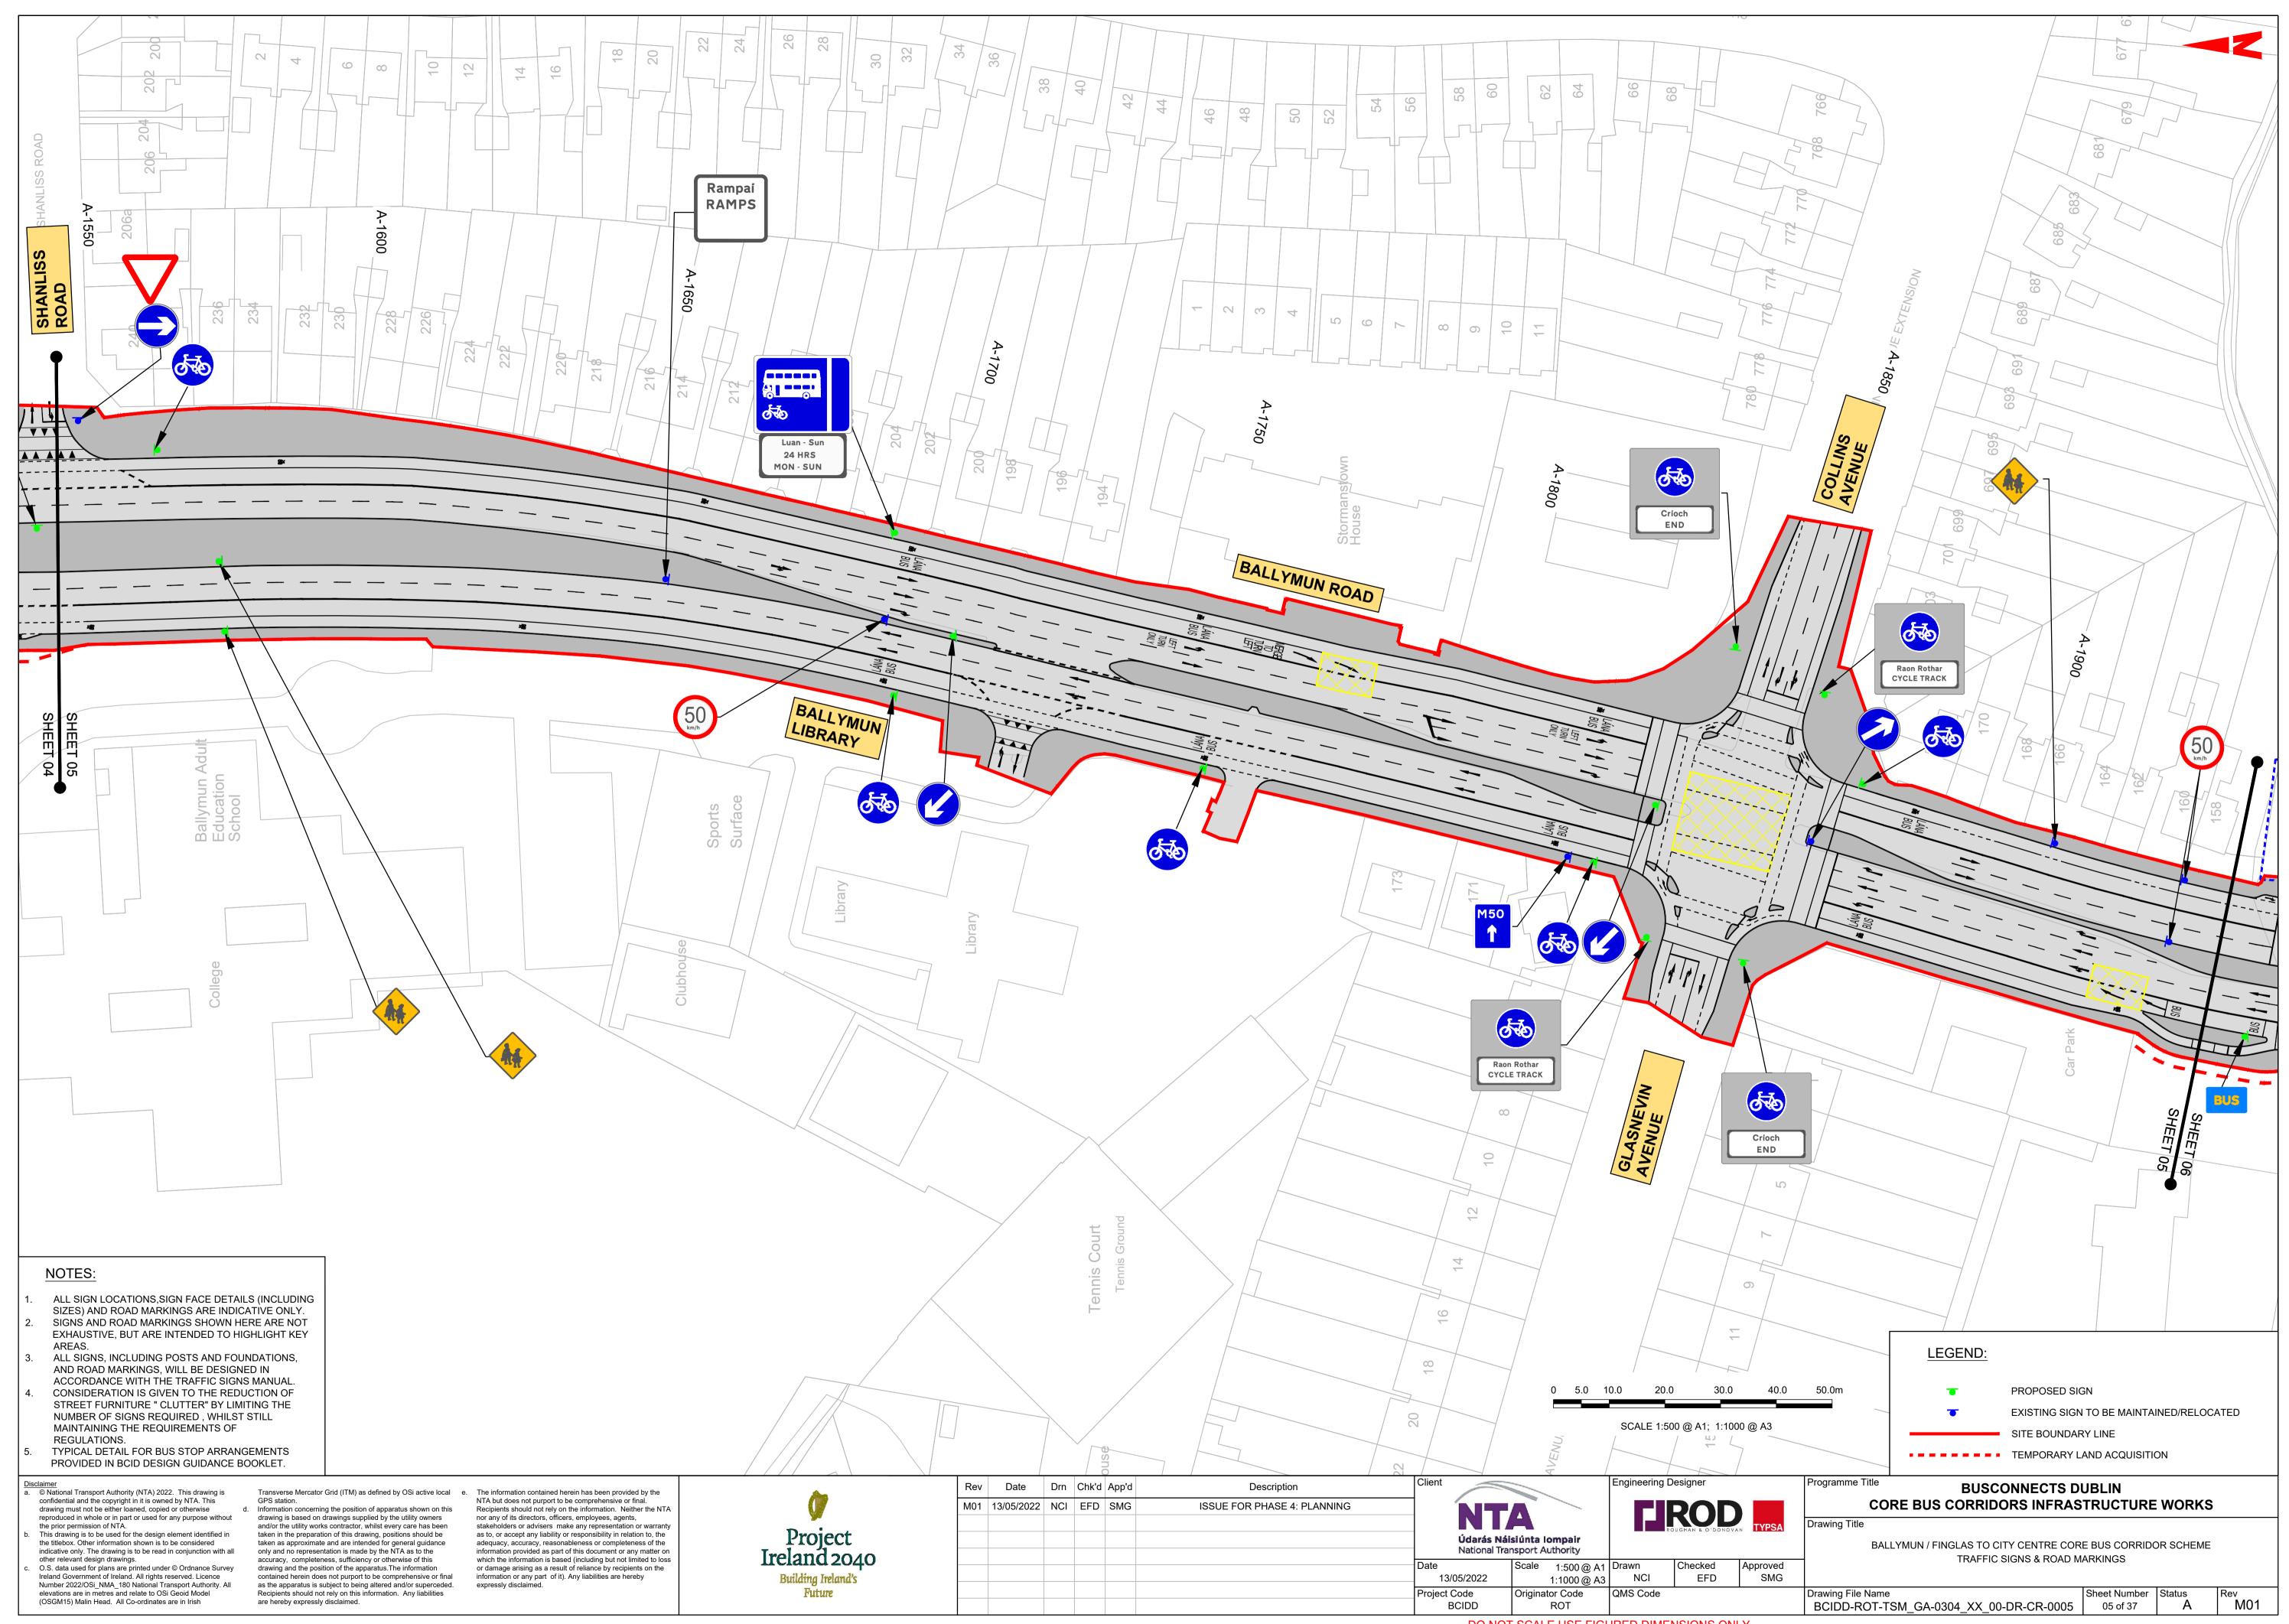

### DRAWING SERIES NUMBER(S)

BCIDD-ROT-TSM\_IX-0304\_XX\_00-DR-CR-0001

BCIDD-ROT-TSM KP-0304 XX 00-DR-CR-0001

BCIDD-ROT-TSM\_GA-0304\_XX\_00-DR-CR-0001 to 0037

#### **DRAWING SERIES DESCRIPTION**

BALLYMUN / FINGLAS TO CITY CENTRE CORE BUS CORRIDOR SCHEME. TRAFFIC SIGNS & ROAD MARKINGS. COVER SHEET

BALLYMUN / FINGLAS TO CITY CENTRE CORE BUS CORRIDOR SCHEME. TRAFFIC SIGNS & ROAD MARKINGS. KEY PLAN

BALLYMUN / FINGLAS TO CITY CENTRE CORE BUS CORRIDOR SCHEME. TRAFFIC SIGNS & ROAD MARKINGS. DRAWINGS

sclaimer
© National Transport Authority (NTA) 2022. This drawing is confidential and the copyright in it is owned by NTA. This drawing must not be either loaned, copied or otherwise reproduced in whole or in part or used for any purpose without the prior permission of NTA.