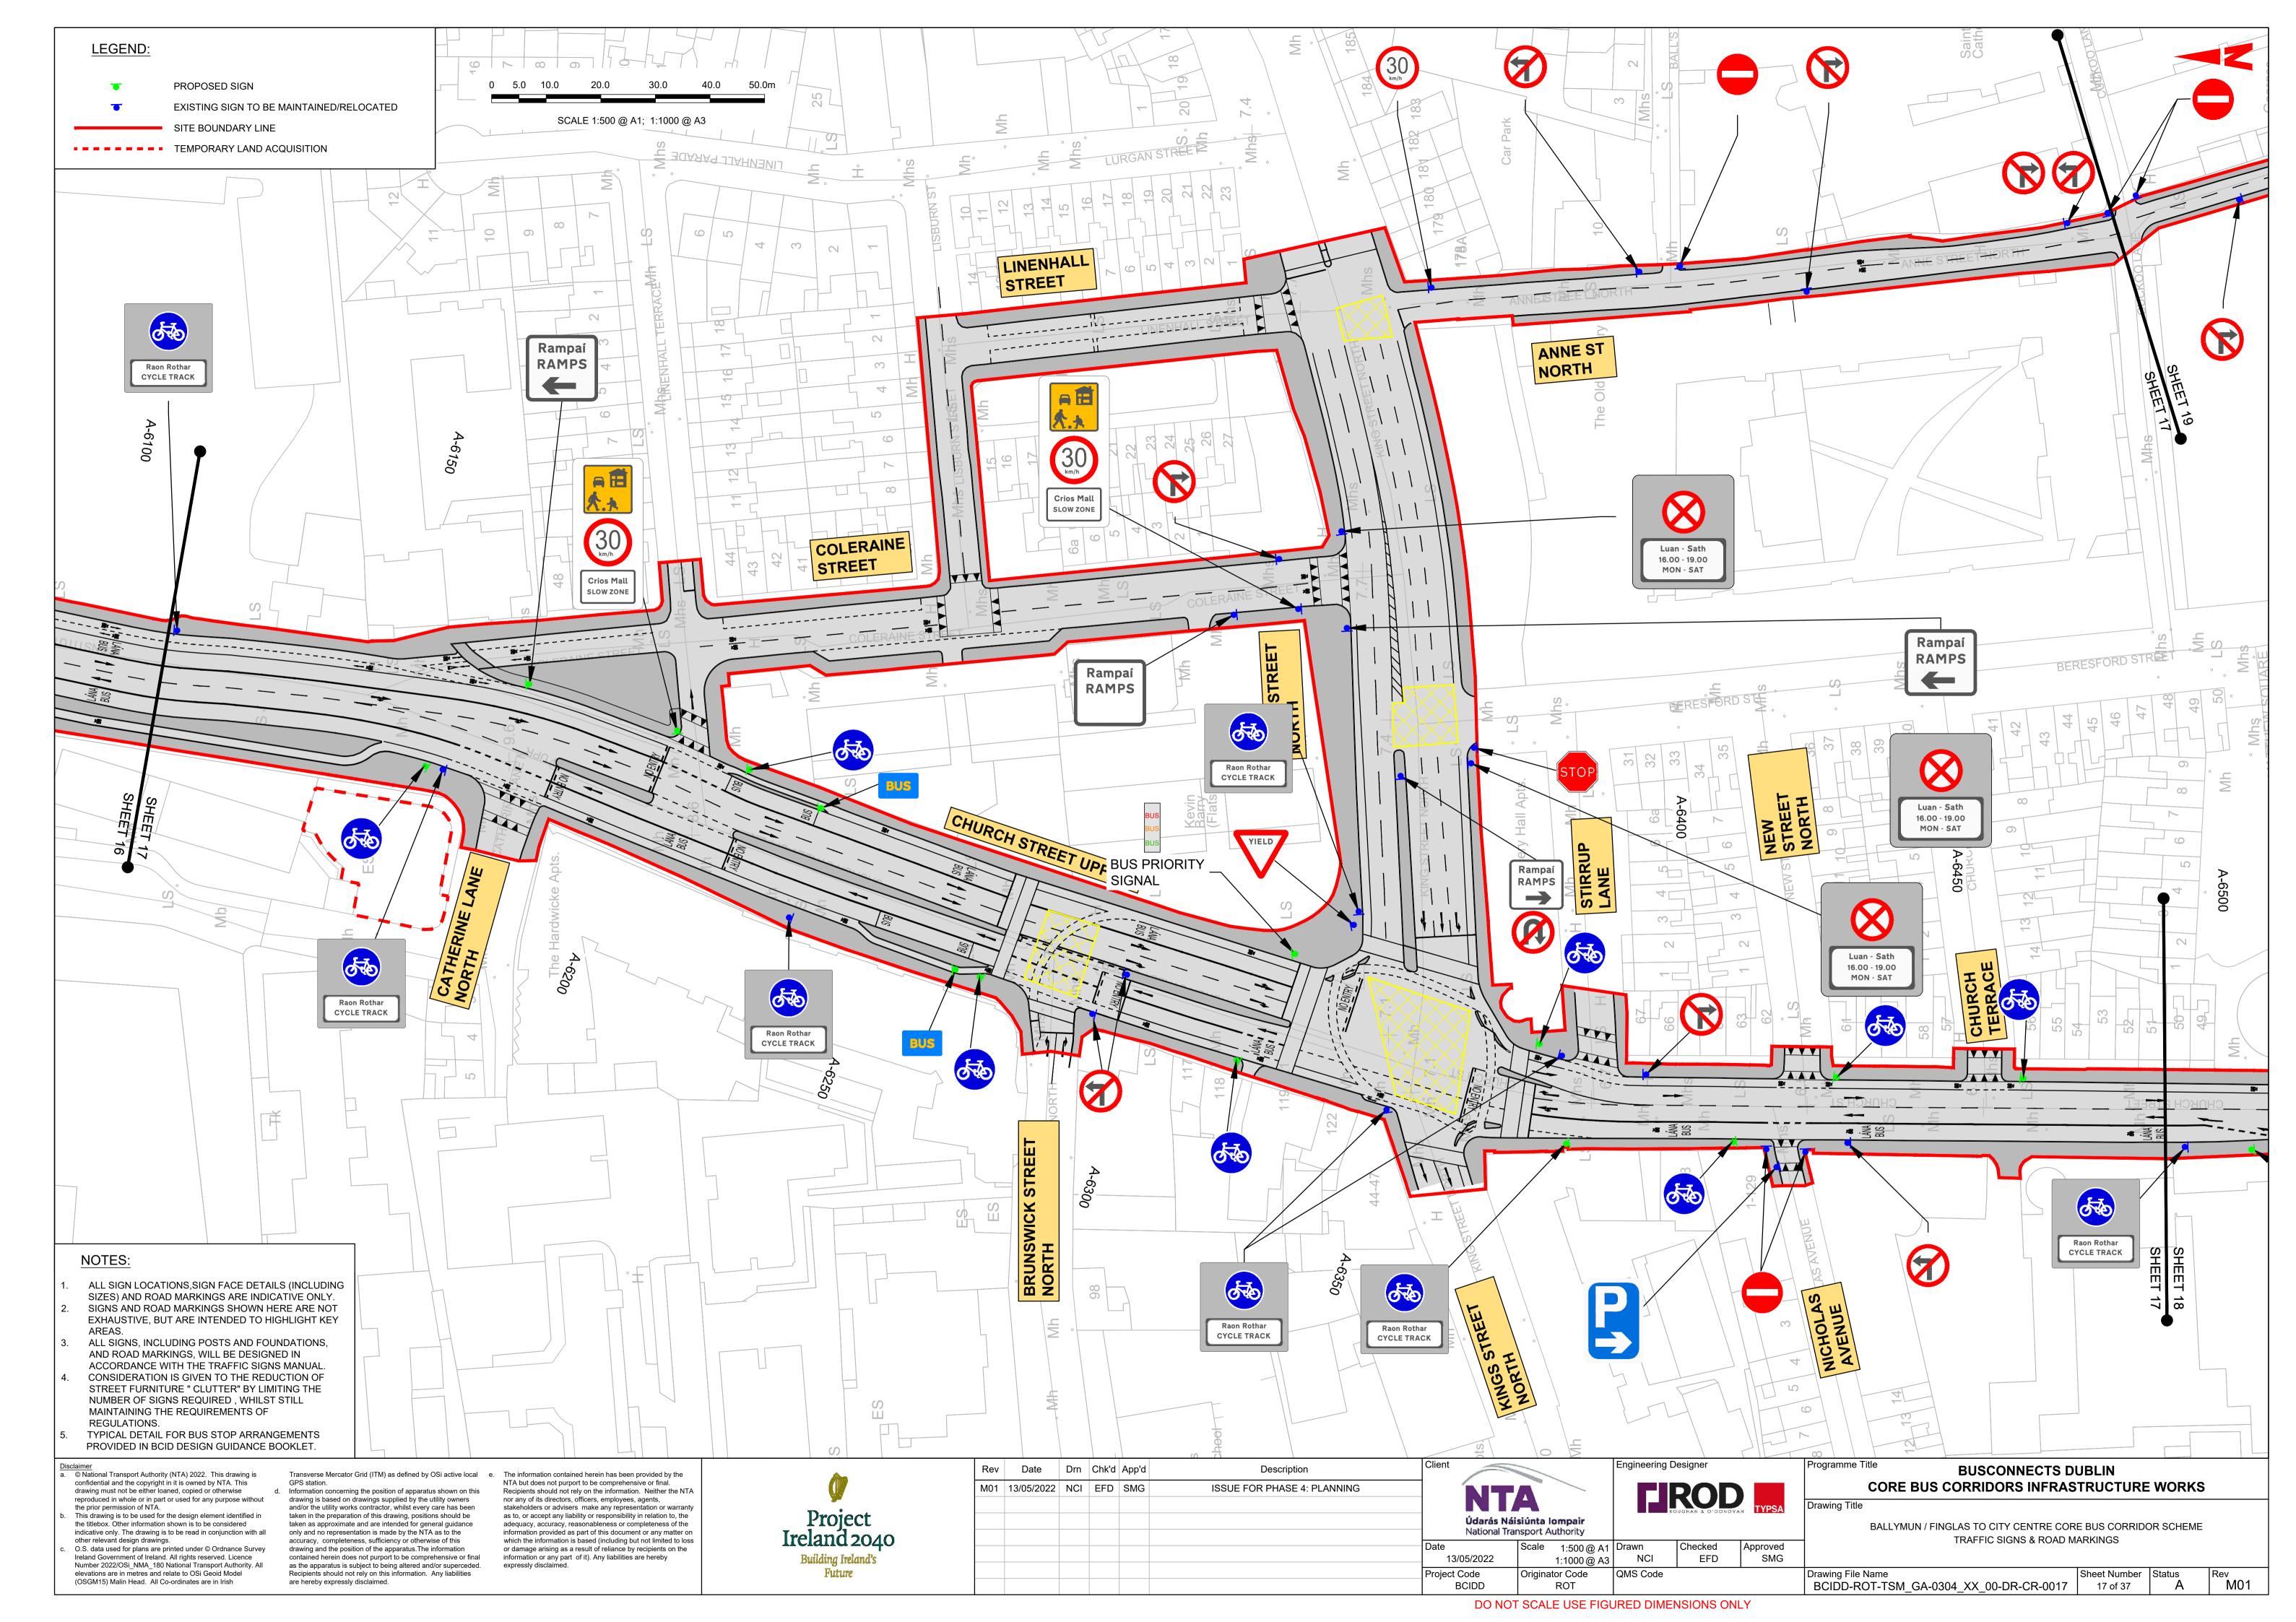

# BUSCONNECTS DUBLIN CORE BUS CORRIDORS INFRASTRUCTURE WORKS

# BALLYMUN / FINGLAS TO CITY CENTRE CORE BUS CORRIDOR SCHEME

## TRAFFIC SIGNS & ROAD MARKINGS

### DRAWING SERIES NUMBER(S)

BCIDD-ROT-TSM\_IX-0304\_XX\_00-DR-CR-0001

BCIDD-ROT-TSM KP-0304 XX 00-DR-CR-0001

BCIDD-ROT-TSM\_GA-0304\_XX\_00-DR-CR-0001 to 0037

#### **DRAWING SERIES DESCRIPTION**

BALLYMUN / FINGLAS TO CITY CENTRE CORE BUS CORRIDOR SCHEME. TRAFFIC SIGNS & ROAD MARKINGS. COVER SHEET

BALLYMUN / FINGLAS TO CITY CENTRE CORE BUS CORRIDOR SCHEME. TRAFFIC SIGNS & ROAD MARKINGS. KEY PLAN

BALLYMUN / FINGLAS TO CITY CENTRE CORE BUS CORRIDOR SCHEME. TRAFFIC SIGNS & ROAD MARKINGS. DRAWINGS

sclaimer
© National Transport Authority (NTA) 2022. This drawing is confidential and the copyright in it is owned by NTA. This drawing must not be either loaned, copied or otherwise reproduced in whole or in part or used for any purpose without the prior permission of NTA.