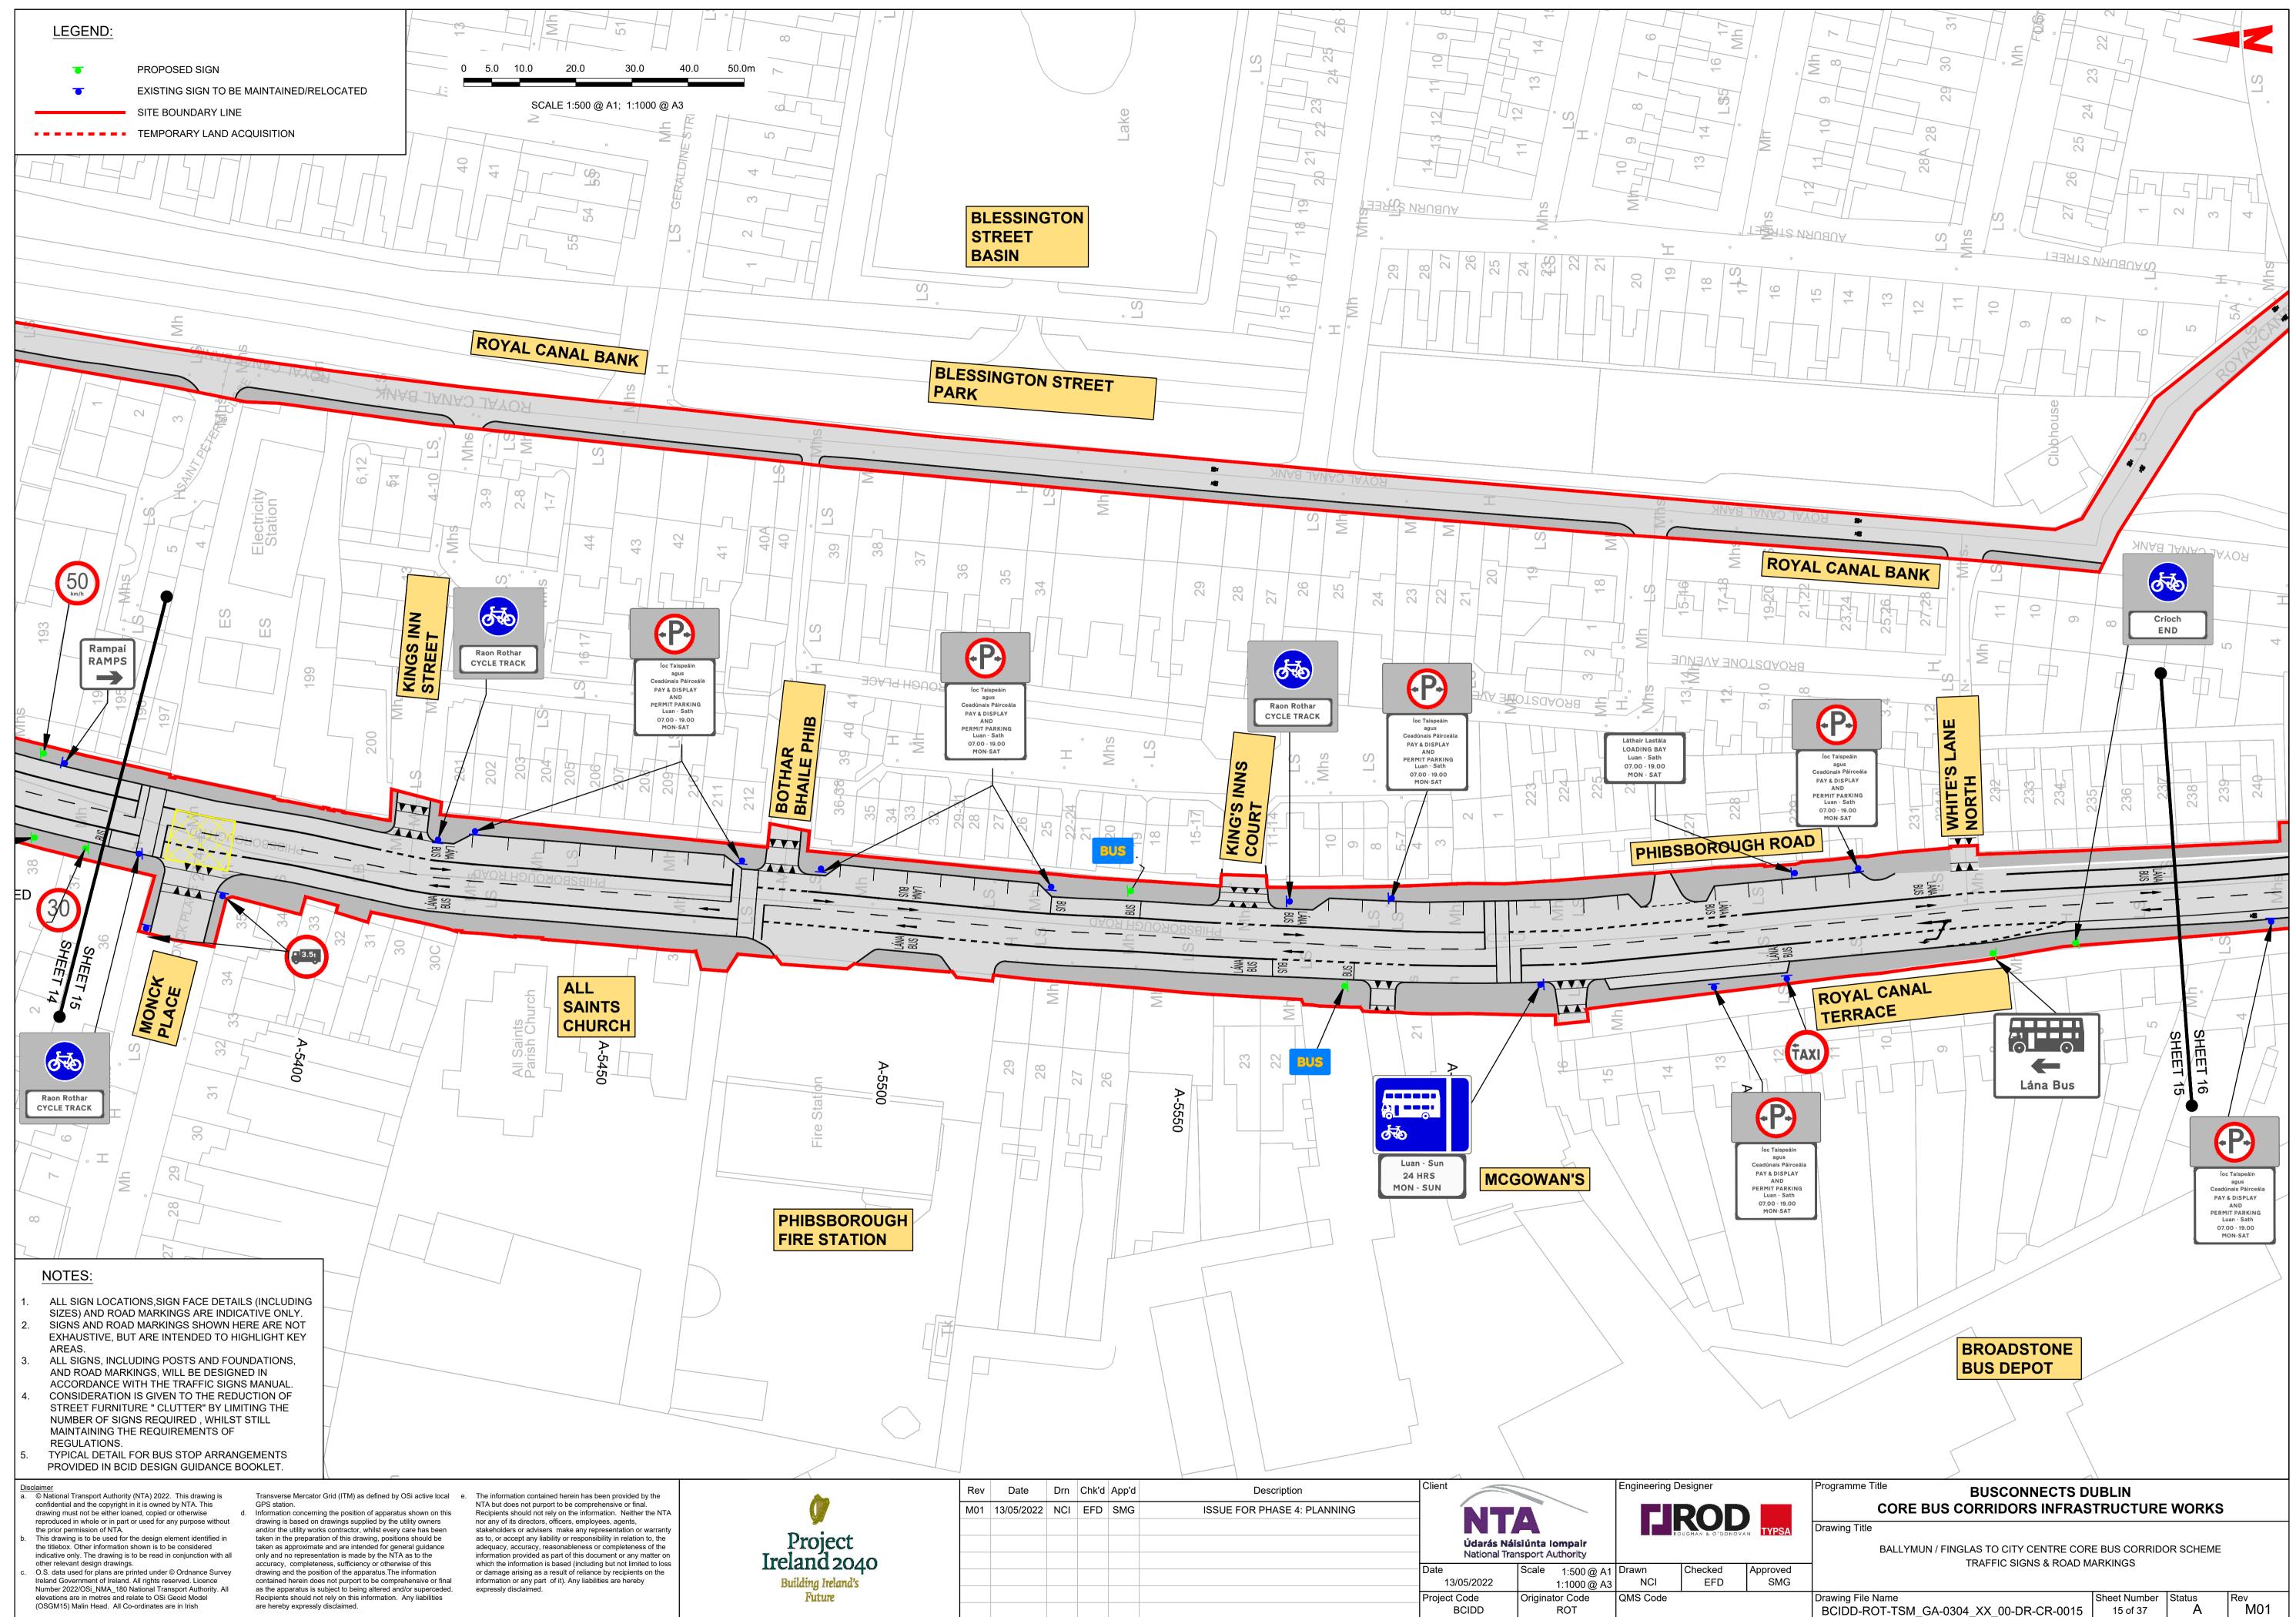

# BUSCONNECTS DUBLIN CORE BUS CORRIDORS INFRASTRUCTURE WORKS

# BALLYMUN / FINGLAS TO CITY CENTRE CORE BUS CORRIDOR SCHEME

## TRAFFIC SIGNS & ROAD MARKINGS

### DRAWING SERIES NUMBER(S)

BCIDD-ROT-TSM\_IX-0304\_XX\_00-DR-CR-0001

BCIDD-ROT-TSM KP-0304 XX 00-DR-CR-0001

BCIDD-ROT-TSM\_GA-0304\_XX\_00-DR-CR-0001 to 0037

#### **DRAWING SERIES DESCRIPTION**

BALLYMUN / FINGLAS TO CITY CENTRE CORE BUS CORRIDOR SCHEME. TRAFFIC SIGNS & ROAD MARKINGS. COVER SHEET

BALLYMUN / FINGLAS TO CITY CENTRE CORE BUS CORRIDOR SCHEME. TRAFFIC SIGNS & ROAD MARKINGS. KEY PLAN

BALLYMUN / FINGLAS TO CITY CENTRE CORE BUS CORRIDOR SCHEME. TRAFFIC SIGNS & ROAD MARKINGS. DRAWINGS

sclaimer
© National Transport Authority (NTA) 2022. This drawing is confidential and the copyright in it is owned by NTA. This drawing must not be either loaned, copied or otherwise reproduced in whole or in part or used for any purpose without the prior permission of NTA.