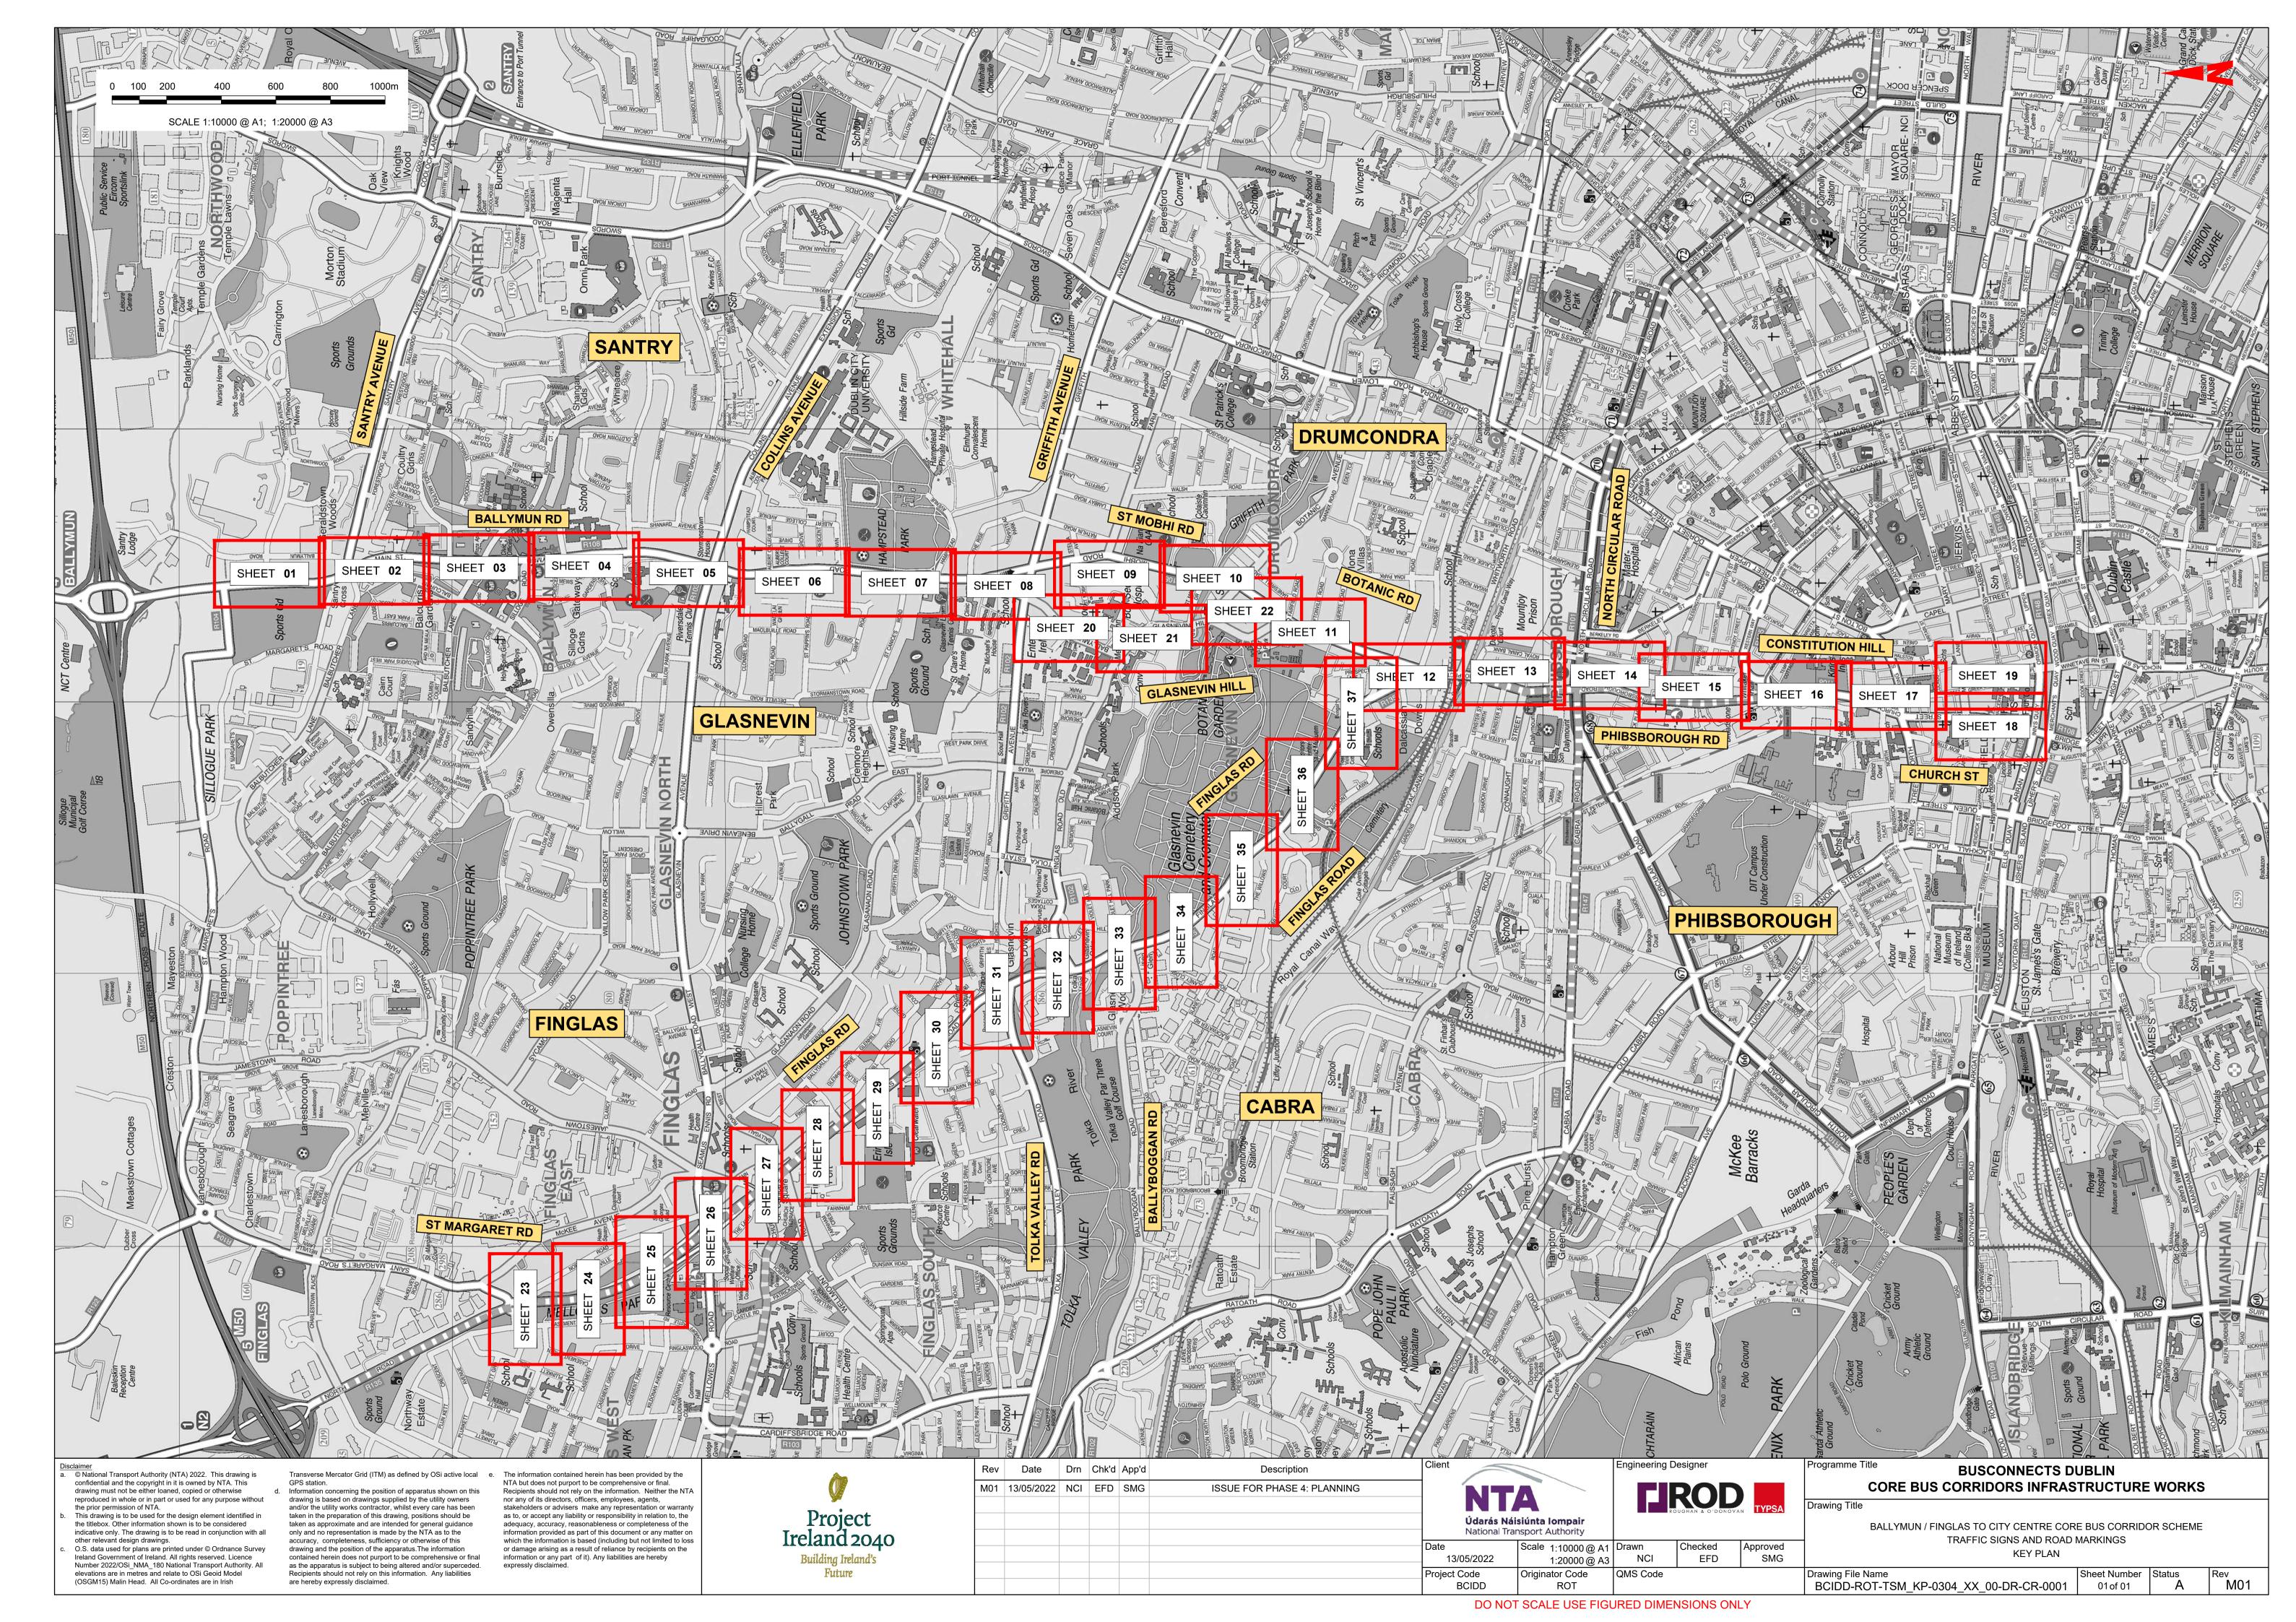

### DRAWING SERIES NUMBER(S)

BCIDD-ROT-TSM\_IX-0304\_XX\_00-DR-CR-0001

BCIDD-ROT-TSM KP-0304 XX 00-DR-CR-0001

BCIDD-ROT-TSM\_GA-0304\_XX\_00-DR-CR-0001 to 0037

#### **DRAWING SERIES DESCRIPTION**

BALLYMUN / FINGLAS TO CITY CENTRE CORE BUS CORRIDOR SCHEME. TRAFFIC SIGNS & ROAD MARKINGS. COVER SHEET

BALLYMUN / FINGLAS TO CITY CENTRE CORE BUS CORRIDOR SCHEME. TRAFFIC SIGNS & ROAD MARKINGS. KEY PLAN

BALLYMUN / FINGLAS TO CITY CENTRE CORE BUS CORRIDOR SCHEME. TRAFFIC SIGNS & ROAD MARKINGS. DRAWINGS

sclaimer
© National Transport Authority (NTA) 2022. This drawing is confidential and the copyright in it is owned by NTA. This drawing must not be either loaned, copied or otherwise reproduced in whole or in part or used for any purpose without the prior permission of NTA.