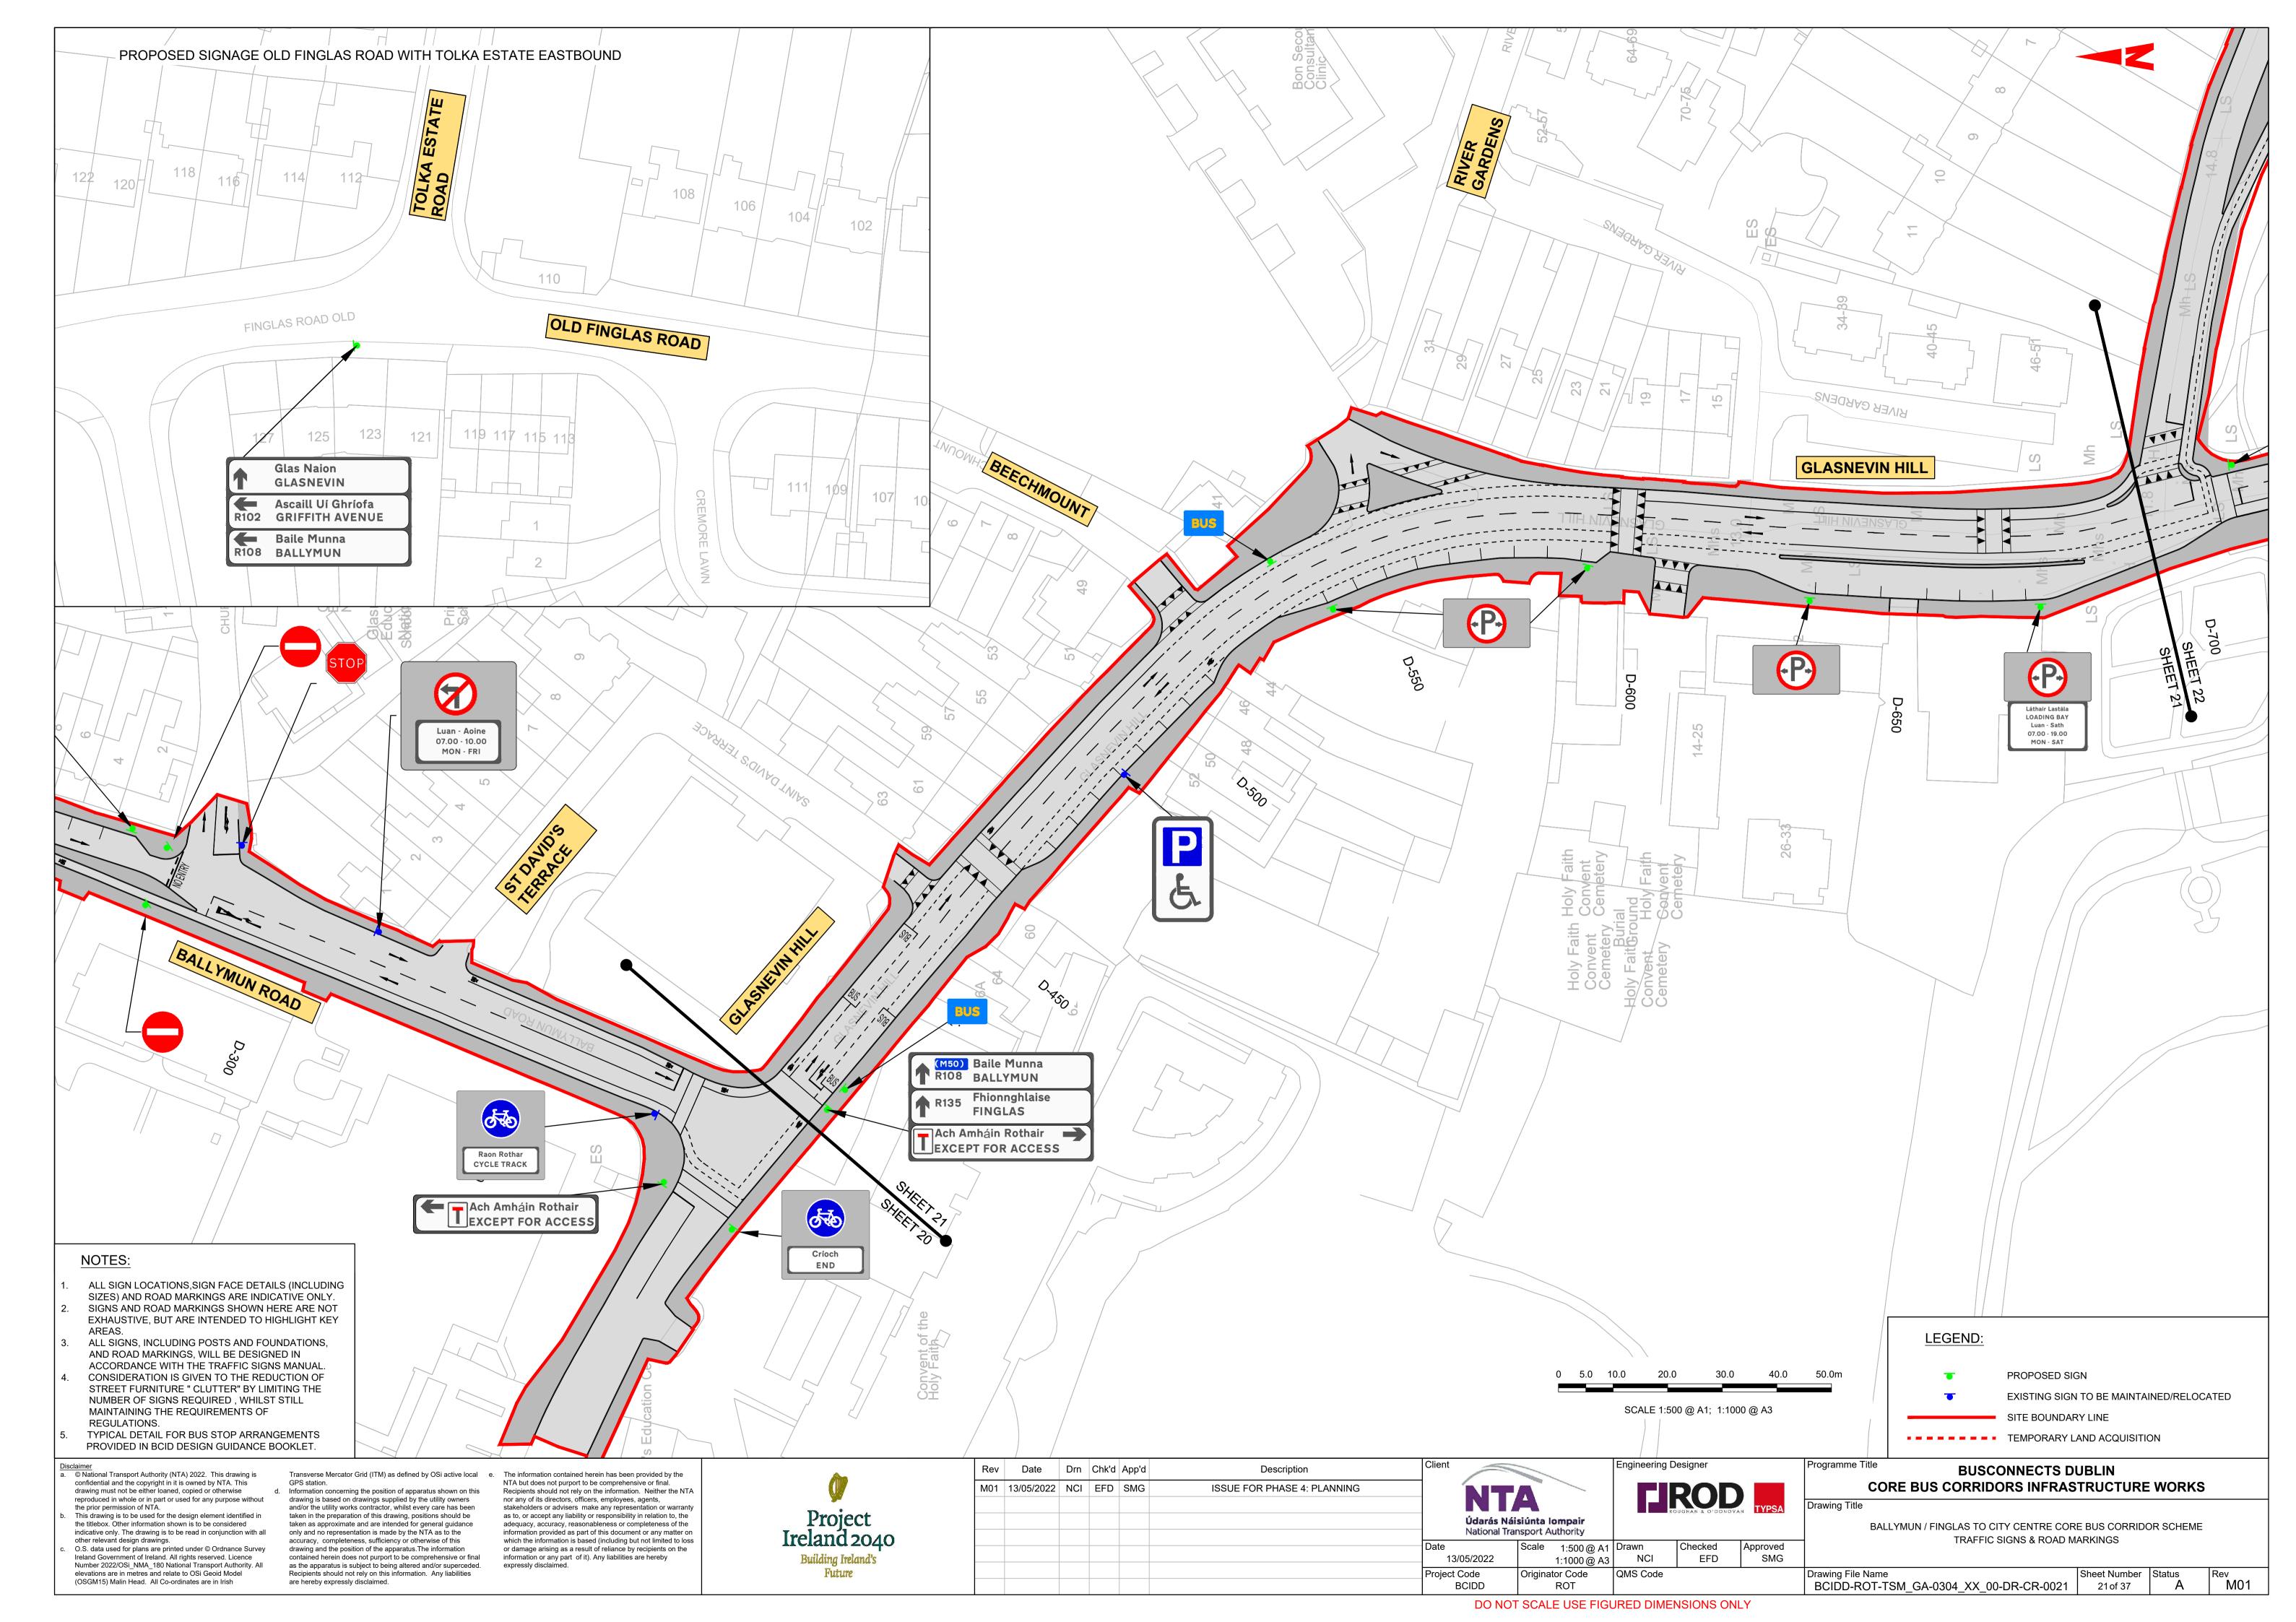

# BUSCONNECTS DUBLIN CORE BUS CORRIDORS INFRASTRUCTURE WORKS

# BALLYMUN / FINGLAS TO CITY CENTRE CORE BUS CORRIDOR SCHEME

## TRAFFIC SIGNS & ROAD MARKINGS

### DRAWING SERIES NUMBER(S)

BCIDD-ROT-TSM\_IX-0304\_XX\_00-DR-CR-0001

BCIDD-ROT-TSM KP-0304 XX 00-DR-CR-0001

BCIDD-ROT-TSM\_GA-0304\_XX\_00-DR-CR-0001 to 0037

#### **DRAWING SERIES DESCRIPTION**

BALLYMUN / FINGLAS TO CITY CENTRE CORE BUS CORRIDOR SCHEME. TRAFFIC SIGNS & ROAD MARKINGS. COVER SHEET

BALLYMUN / FINGLAS TO CITY CENTRE CORE BUS CORRIDOR SCHEME. TRAFFIC SIGNS & ROAD MARKINGS. KEY PLAN

BALLYMUN / FINGLAS TO CITY CENTRE CORE BUS CORRIDOR SCHEME. TRAFFIC SIGNS & ROAD MARKINGS. DRAWINGS

sclaimer
© National Transport Authority (NTA) 2022. This drawing is confidential and the copyright in it is owned by NTA. This drawing must not be either loaned, copied or otherwise reproduced in whole or in part or used for any purpose without the prior permission of NTA.