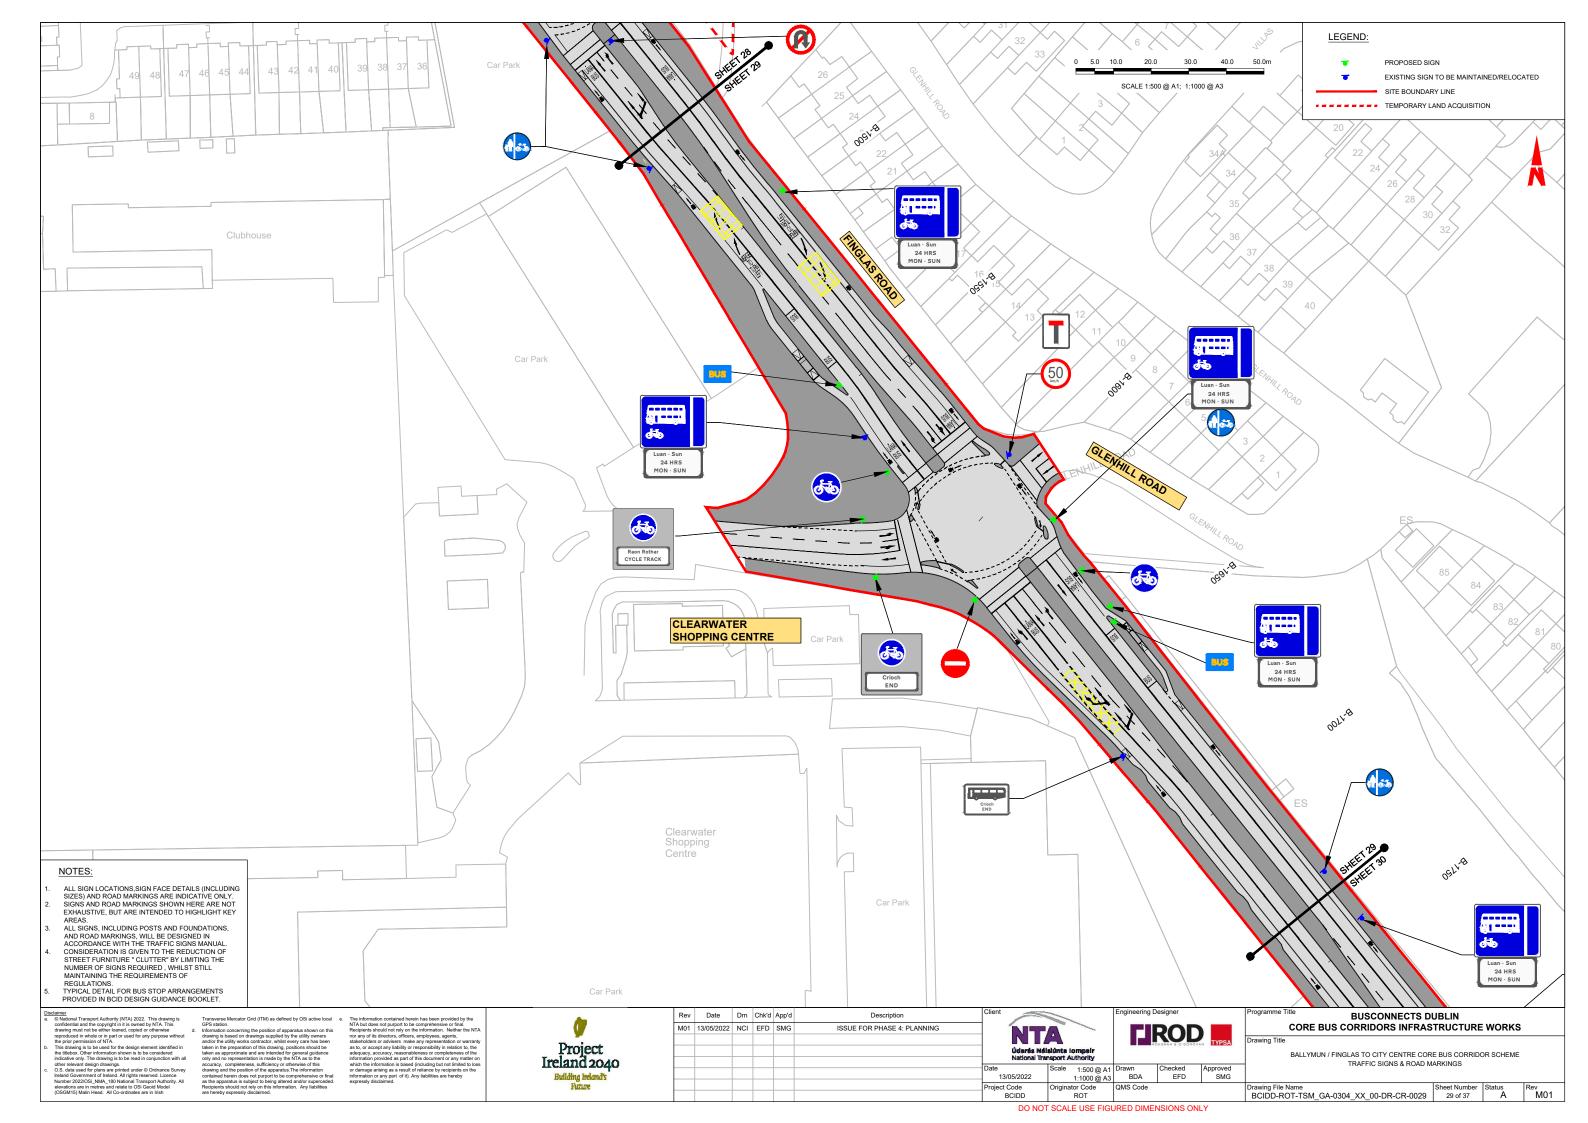

# BUSCONNECTS DUBLIN CORE BUS CORRIDORS INFRASTRUCTURE WORKS

# BALLYMUN / FINGLAS TO CITY CENTRE CORE BUS CORRIDOR SCHEME

## TRAFFIC SIGNS & ROAD MARKINGS

BALLYMUN / FINGLAS TO CITY CENTRE CORE BUS CORRIDOR SCHEME. TRAFFIC SIGNS & ROAD MARKINGS. DRAWINGS

sclaimer
© National Transport Authority (NTA) 2022. This drawing is confidential and the copyright in it is owned by NTA. This drawing must not be either loaned, copied or otherwise reproduced in whole or in part or used for any purpose without the prior permission of NTA.