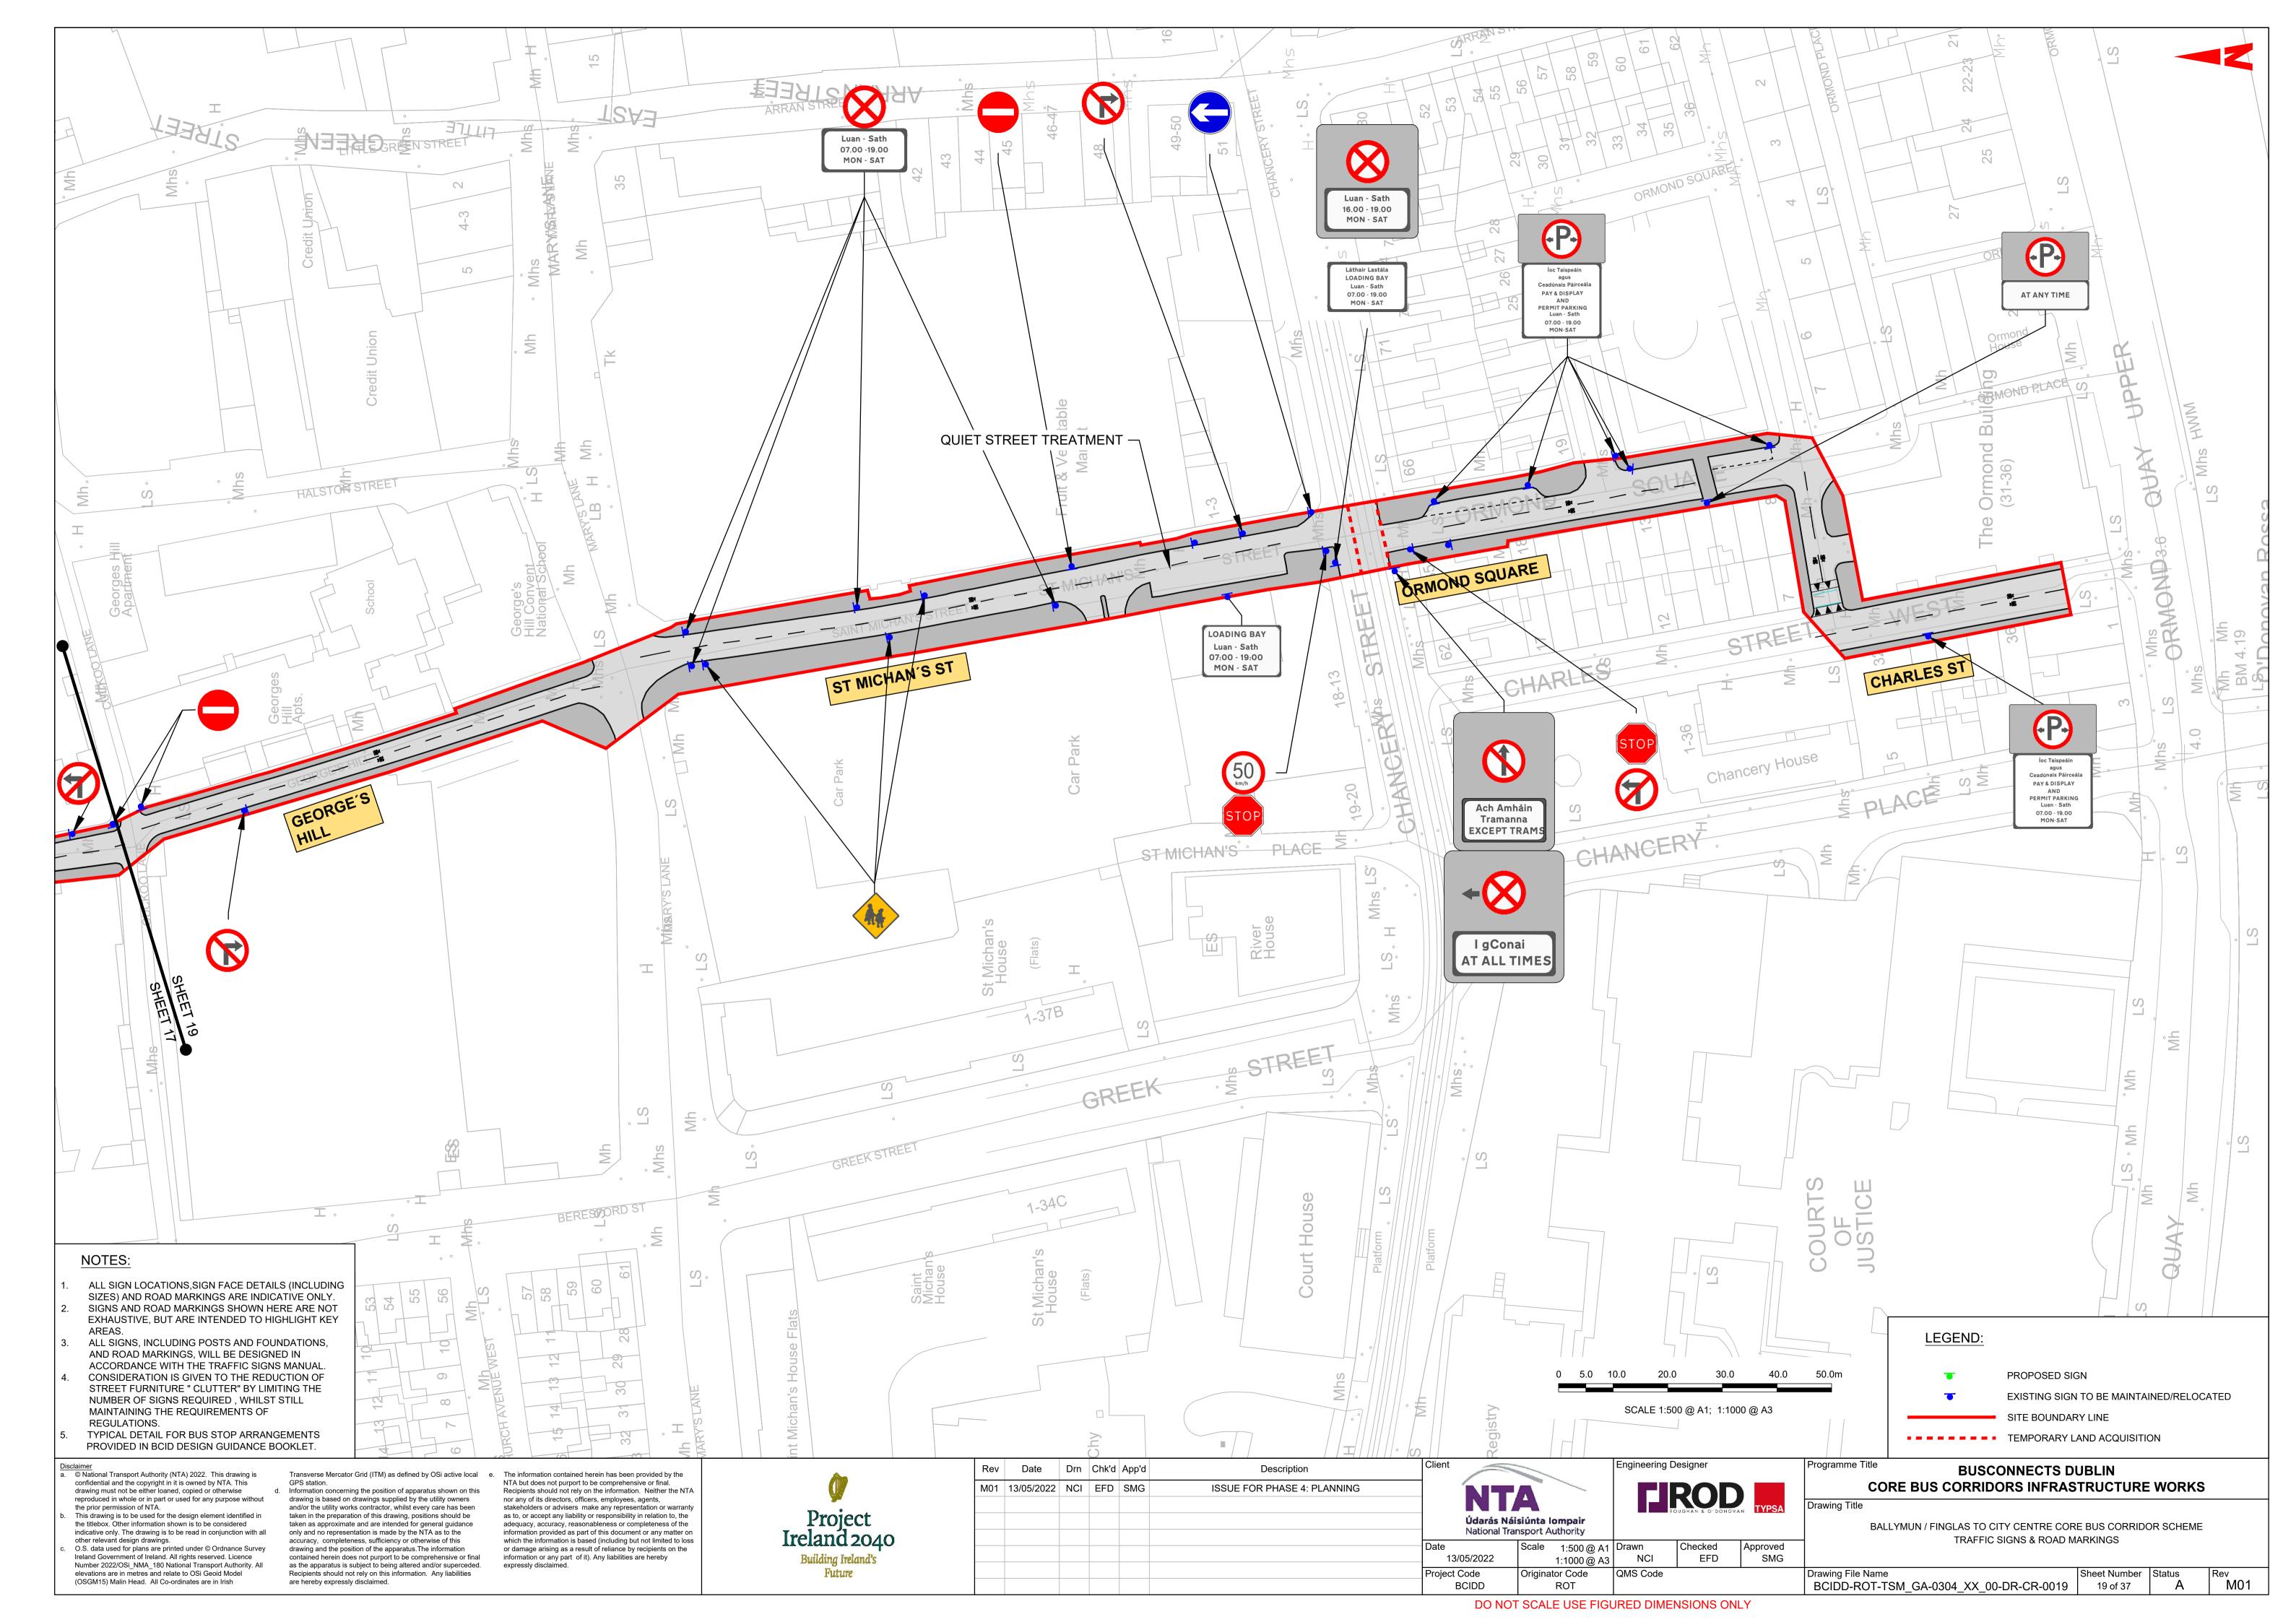

# BUSCONNECTS DUBLIN CORE BUS CORRIDORS INFRASTRUCTURE WORKS

# BALLYMUN / FINGLAS TO CITY CENTRE CORE BUS CORRIDOR SCHEME

## TRAFFIC SIGNS & ROAD MARKINGS

### DRAWING SERIES NUMBER(S)

BCIDD-ROT-TSM\_IX-0304\_XX\_00-DR-CR-0001

BCIDD-ROT-TSM KP-0304 XX 00-DR-CR-0001

BCIDD-ROT-TSM\_GA-0304\_XX\_00-DR-CR-0001 to 0037

#### **DRAWING SERIES DESCRIPTION**

BALLYMUN / FINGLAS TO CITY CENTRE CORE BUS CORRIDOR SCHEME. TRAFFIC SIGNS & ROAD MARKINGS. COVER SHEET

BALLYMUN / FINGLAS TO CITY CENTRE CORE BUS CORRIDOR SCHEME. TRAFFIC SIGNS & ROAD MARKINGS. KEY PLAN

BALLYMUN / FINGLAS TO CITY CENTRE CORE BUS CORRIDOR SCHEME. TRAFFIC SIGNS & ROAD MARKINGS. DRAWINGS

sclaimer
© National Transport Authority (NTA) 2022. This drawing is confidential and the copyright in it is owned by NTA. This drawing must not be either loaned, copied or otherwise reproduced in whole or in part or used for any purpose without the prior permission of NTA.