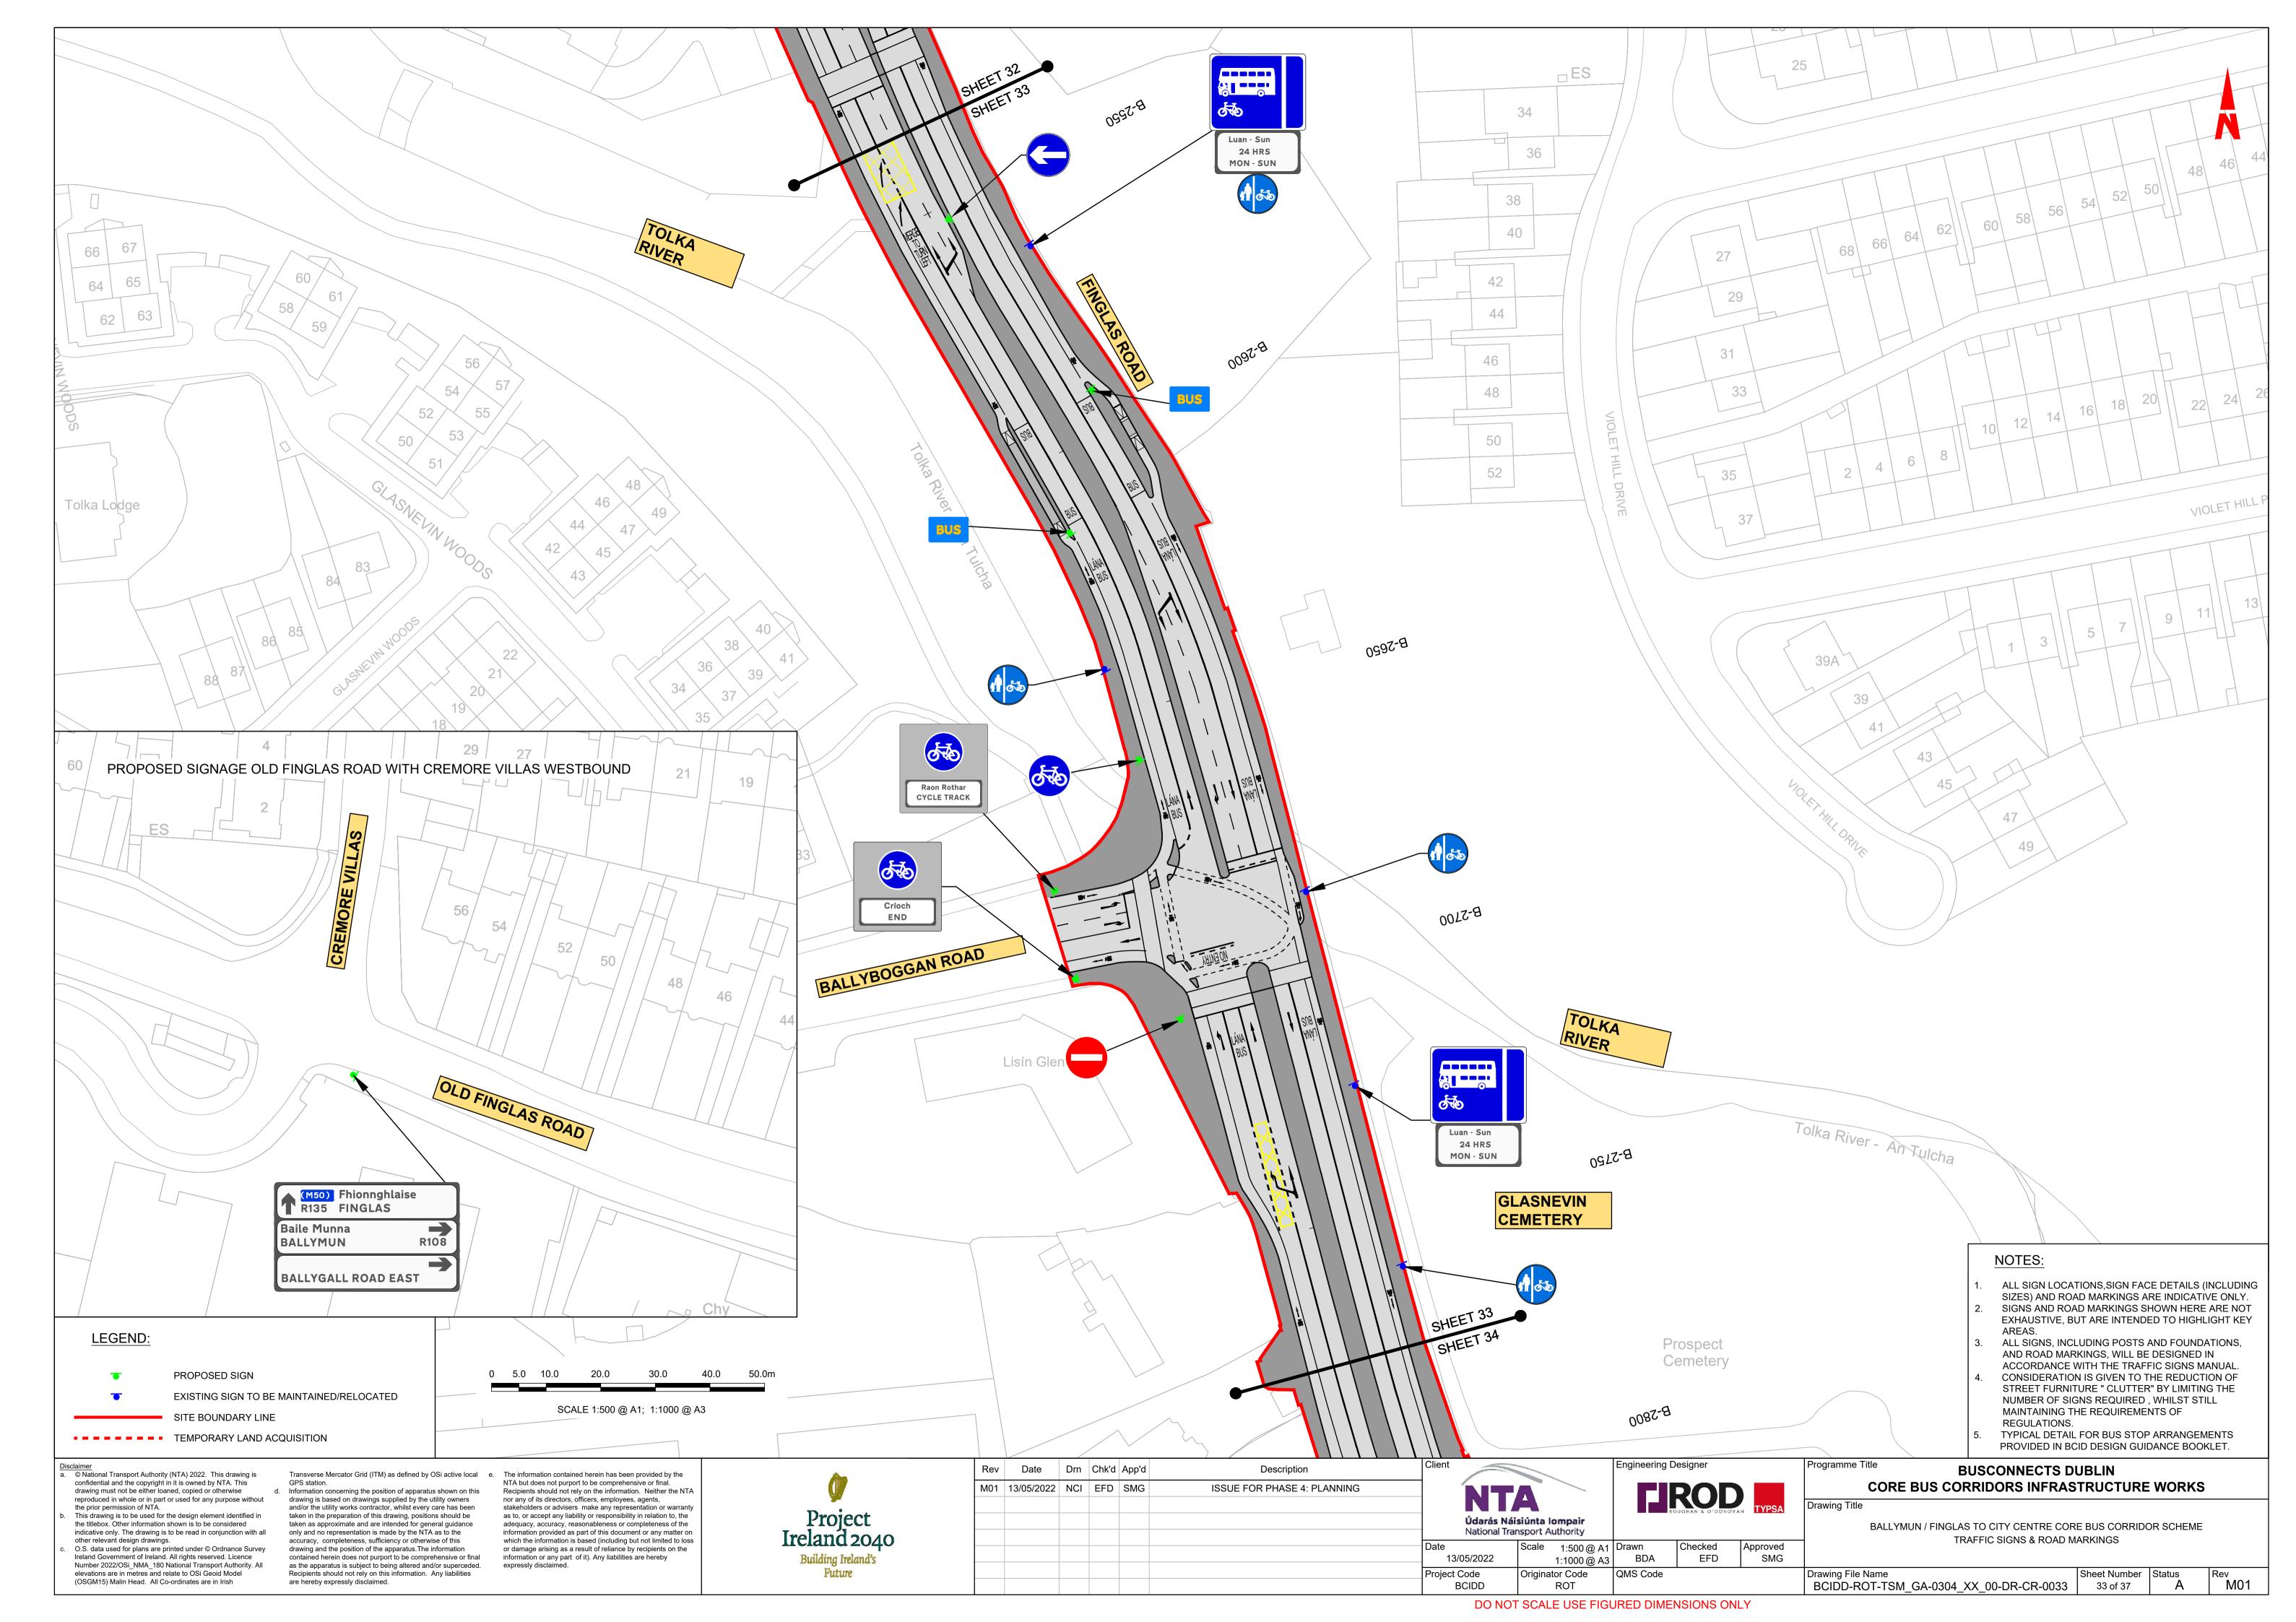

### DRAWING SERIES NUMBER(S)

BCIDD-ROT-TSM\_IX-0304\_XX\_00-DR-CR-0001

BCIDD-ROT-TSM KP-0304 XX 00-DR-CR-0001

BCIDD-ROT-TSM\_GA-0304\_XX\_00-DR-CR-0001 to 0037

#### **DRAWING SERIES DESCRIPTION**

BALLYMUN / FINGLAS TO CITY CENTRE CORE BUS CORRIDOR SCHEME. TRAFFIC SIGNS & ROAD MARKINGS. COVER SHEET

BALLYMUN / FINGLAS TO CITY CENTRE CORE BUS CORRIDOR SCHEME. TRAFFIC SIGNS & ROAD MARKINGS. KEY PLAN

BALLYMUN / FINGLAS TO CITY CENTRE CORE BUS CORRIDOR SCHEME. TRAFFIC SIGNS & ROAD MARKINGS. DRAWINGS

sclaimer
© National Transport Authority (NTA) 2022. This drawing is confidential and the copyright in it is owned by NTA. This drawing must not be either loaned, copied or otherwise reproduced in whole or in part or used for any purpose without the prior permission of NTA.