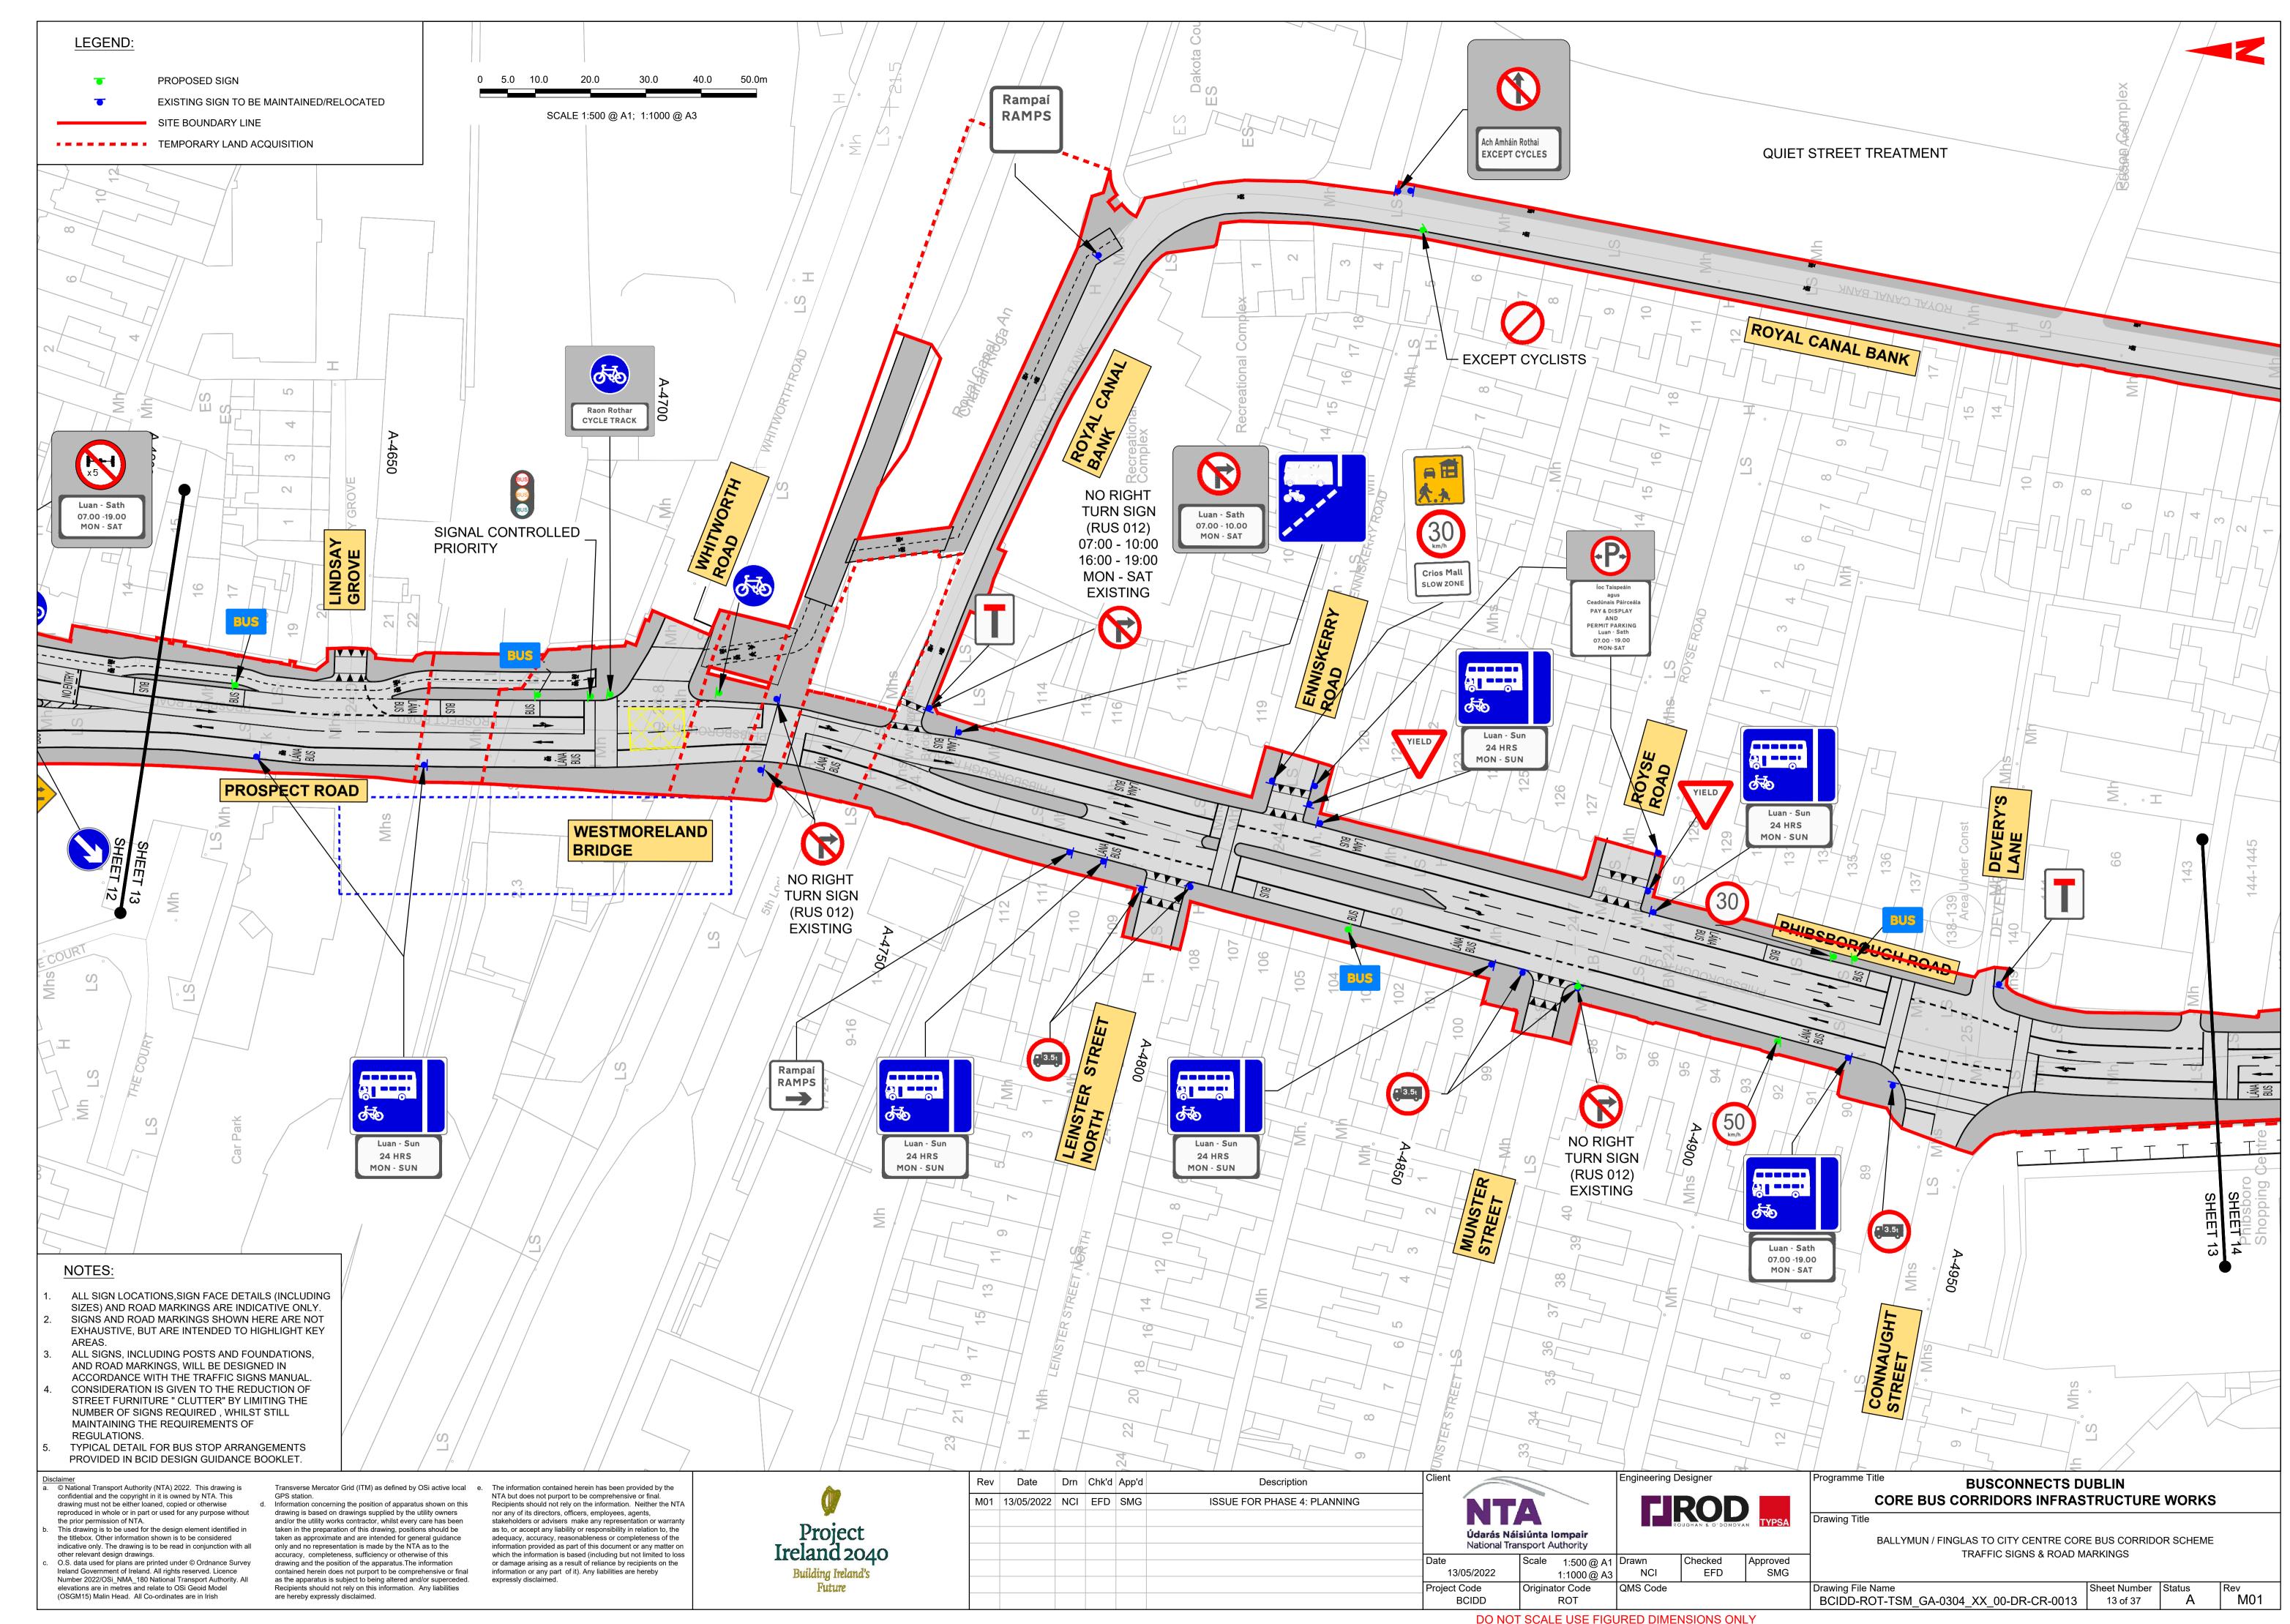

# BUSCONNECTS DUBLIN CORE BUS CORRIDORS INFRASTRUCTURE WORKS

# BALLYMUN / FINGLAS TO CITY CENTRE CORE BUS CORRIDOR SCHEME

## TRAFFIC SIGNS & ROAD MARKINGS

### DRAWING SERIES NUMBER(S)

BCIDD-ROT-TSM\_IX-0304\_XX\_00-DR-CR-0001

BCIDD-ROT-TSM KP-0304 XX 00-DR-CR-0001

BCIDD-ROT-TSM\_GA-0304\_XX\_00-DR-CR-0001 to 0037

#### **DRAWING SERIES DESCRIPTION**

BALLYMUN / FINGLAS TO CITY CENTRE CORE BUS CORRIDOR SCHEME. TRAFFIC SIGNS & ROAD MARKINGS. COVER SHEET

BALLYMUN / FINGLAS TO CITY CENTRE CORE BUS CORRIDOR SCHEME. TRAFFIC SIGNS & ROAD MARKINGS. KEY PLAN

BALLYMUN / FINGLAS TO CITY CENTRE CORE BUS CORRIDOR SCHEME. TRAFFIC SIGNS & ROAD MARKINGS. DRAWINGS

sclaimer
© National Transport Authority (NTA) 2022. This drawing is confidential and the copyright in it is owned by NTA. This drawing must not be either loaned, copied or otherwise reproduced in whole or in part or used for any purpose without the prior permission of NTA.