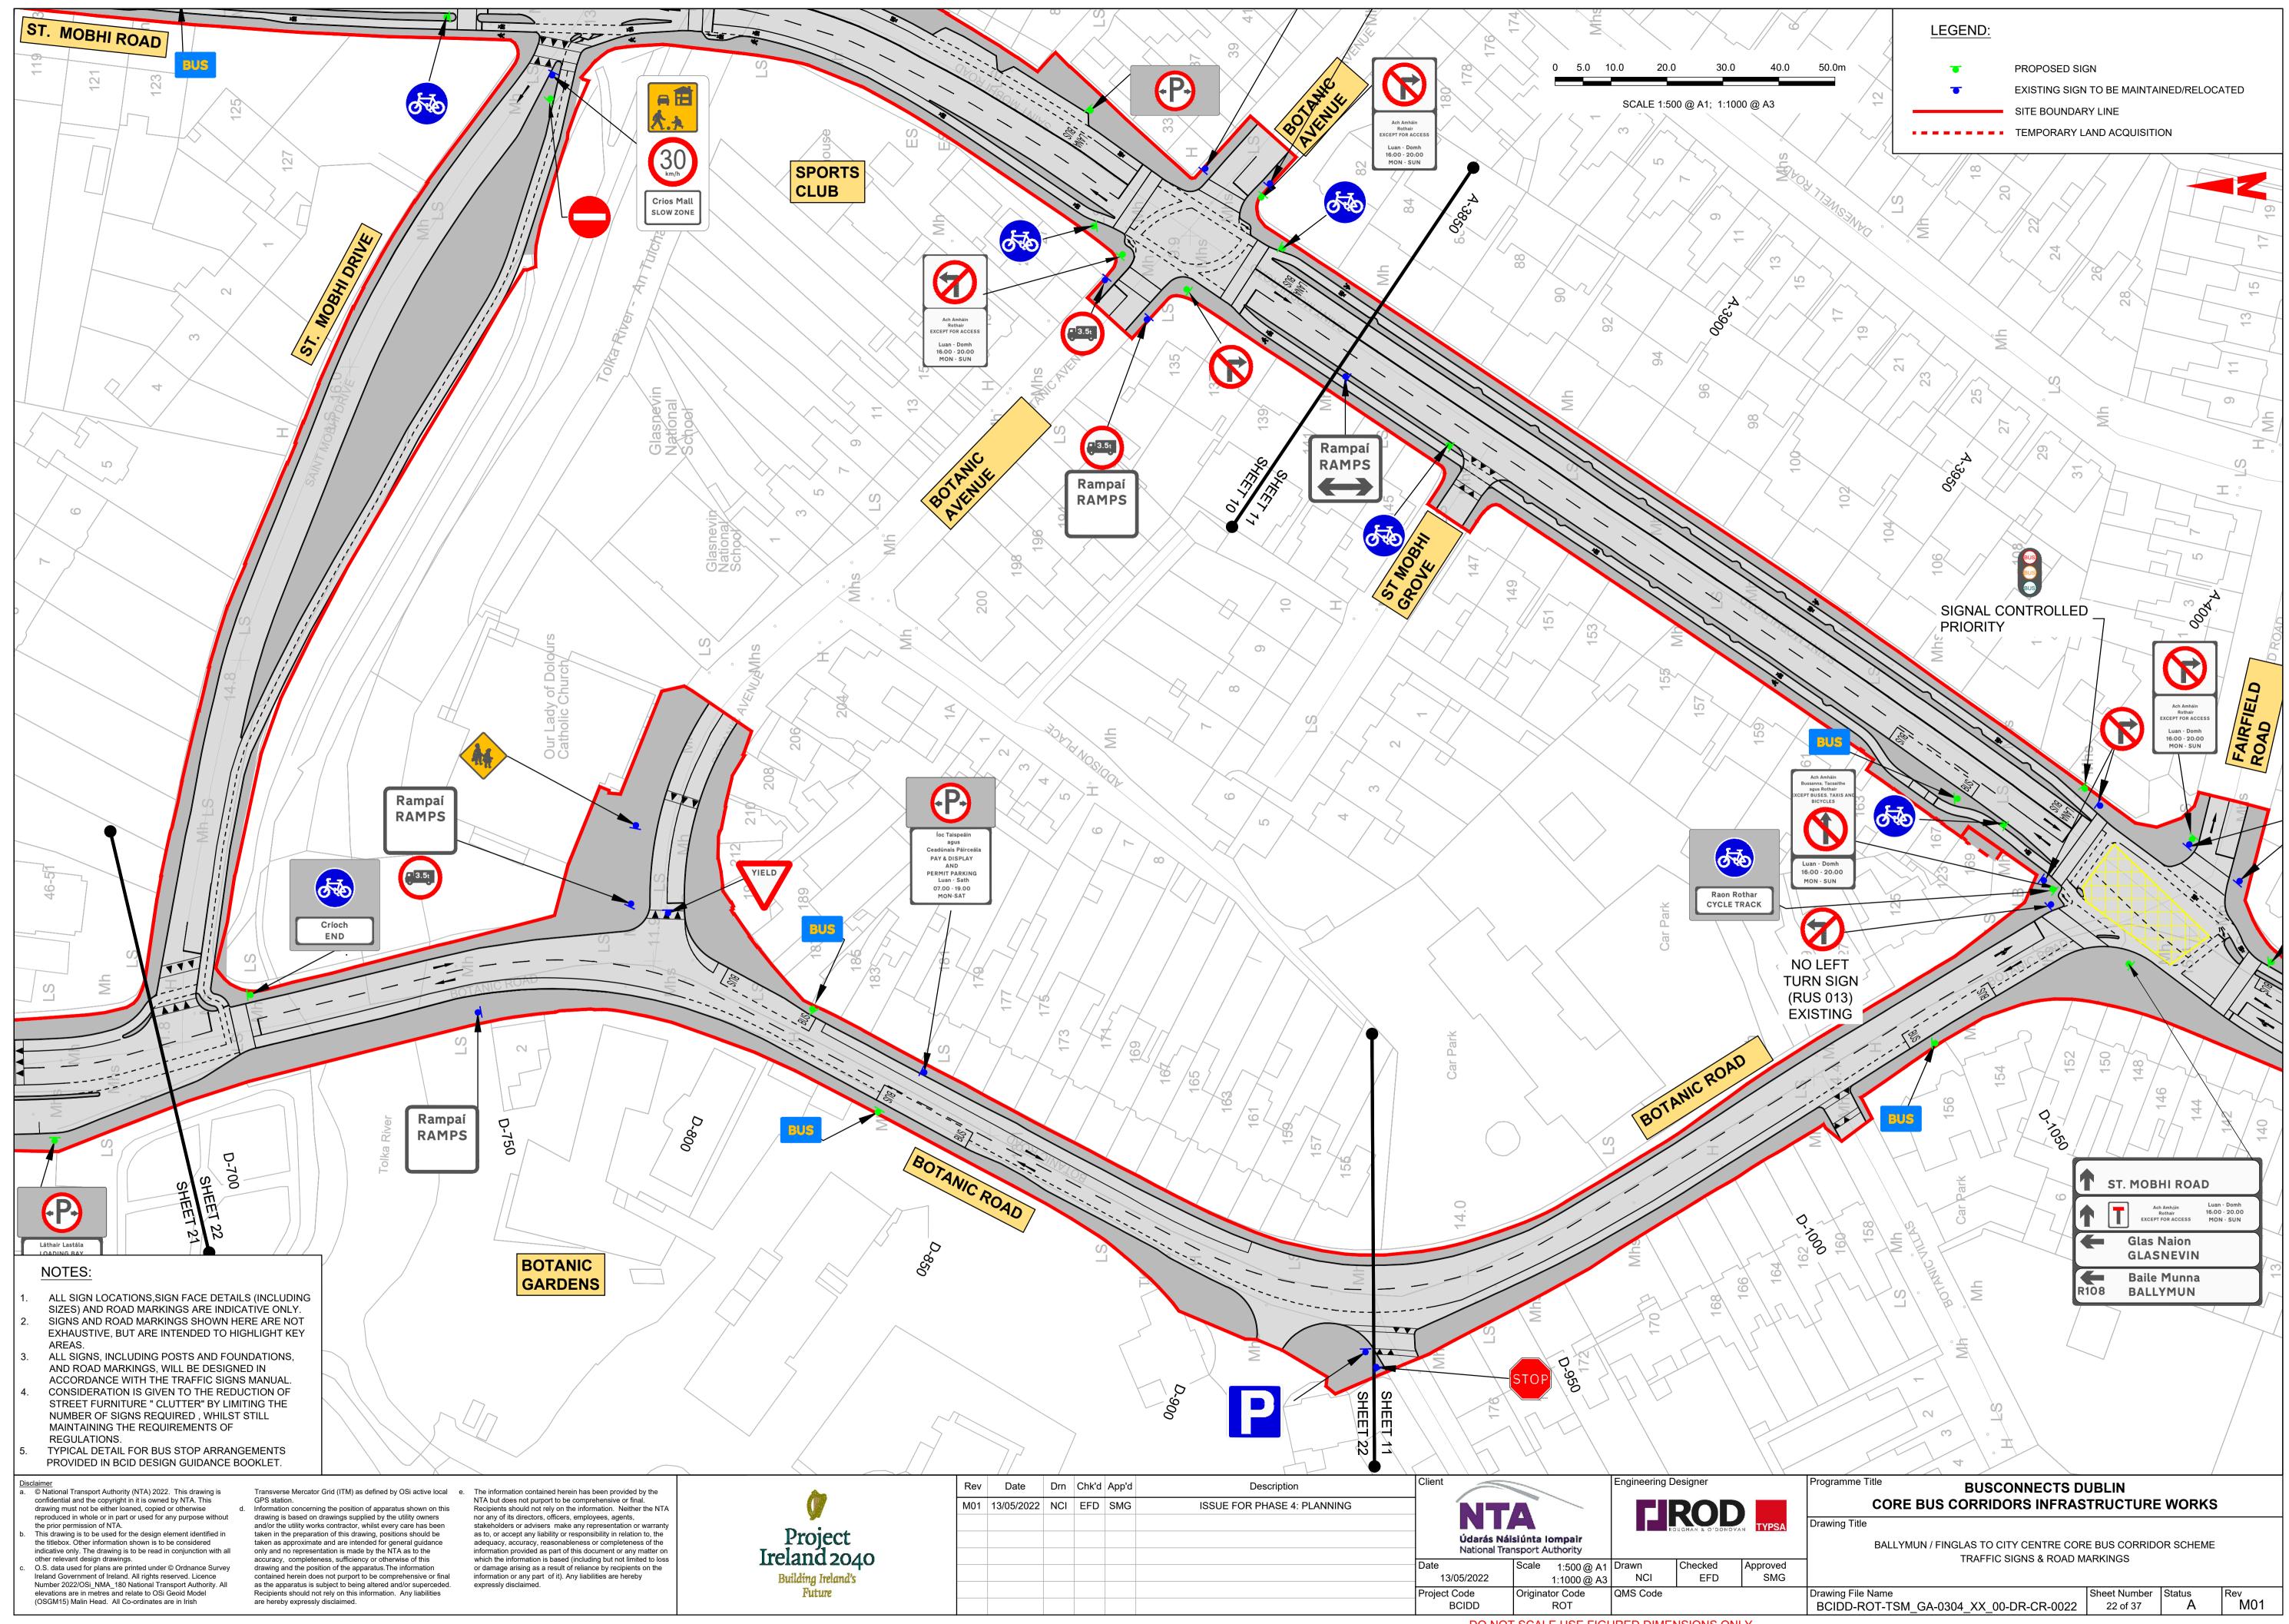

# BUSCONNECTS DUBLIN CORE BUS CORRIDORS INFRASTRUCTURE WORKS

# BALLYMUN / FINGLAS TO CITY CENTRE CORE BUS CORRIDOR SCHEME

## TRAFFIC SIGNS & ROAD MARKINGS

### DRAWING SERIES NUMBER(S)

BCIDD-ROT-TSM\_IX-0304\_XX\_00-DR-CR-0001

BCIDD-ROT-TSM KP-0304 XX 00-DR-CR-0001

BCIDD-ROT-TSM\_GA-0304\_XX\_00-DR-CR-0001 to 0037

#### **DRAWING SERIES DESCRIPTION**

BALLYMUN / FINGLAS TO CITY CENTRE CORE BUS CORRIDOR SCHEME. TRAFFIC SIGNS & ROAD MARKINGS. COVER SHEET

BALLYMUN / FINGLAS TO CITY CENTRE CORE BUS CORRIDOR SCHEME. TRAFFIC SIGNS & ROAD MARKINGS. KEY PLAN

BALLYMUN / FINGLAS TO CITY CENTRE CORE BUS CORRIDOR SCHEME. TRAFFIC SIGNS & ROAD MARKINGS. DRAWINGS

sclaimer
© National Transport Authority (NTA) 2022. This drawing is confidential and the copyright in it is owned by NTA. This drawing must not be either loaned, copied or otherwise reproduced in whole or in part or used for any purpose without the prior permission of NTA.