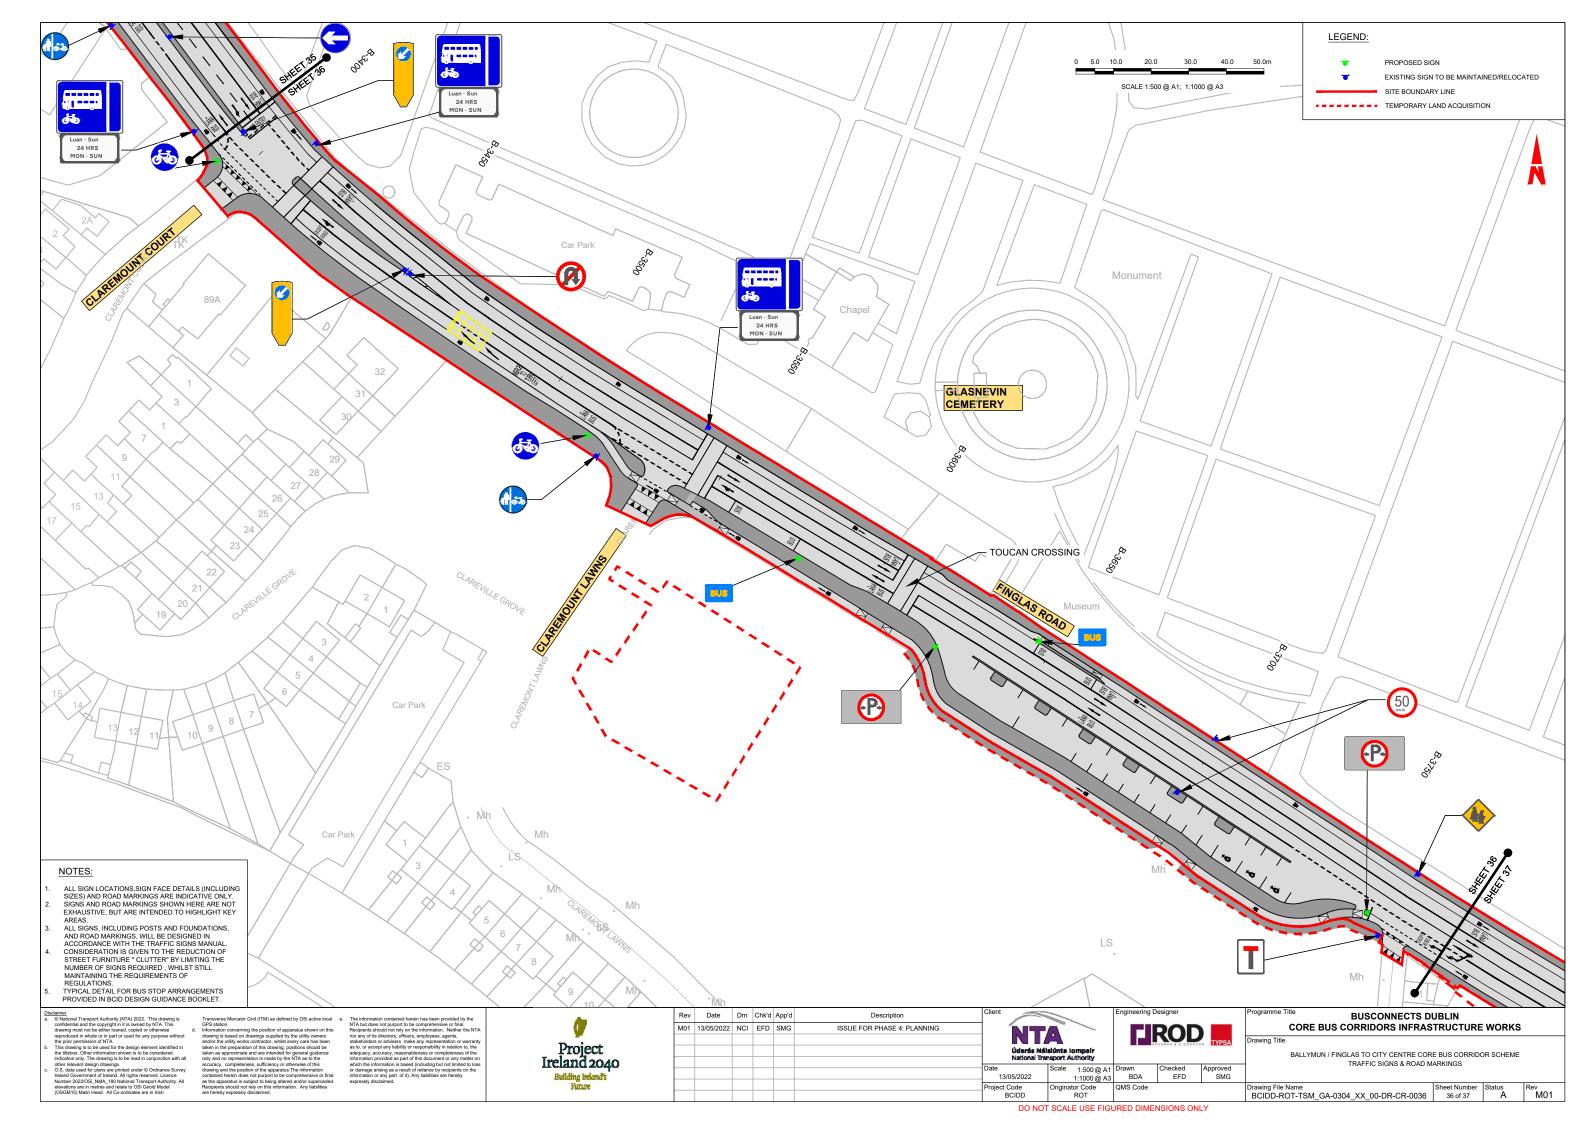

# BUSCONNECTS DUBLIN CORE BUS CORRIDORS INFRASTRUCTURE WORKS

# BALLYMUN / FINGLAS TO CITY CENTRE CORE BUS CORRIDOR SCHEME

## TRAFFIC SIGNS & ROAD MARKINGS