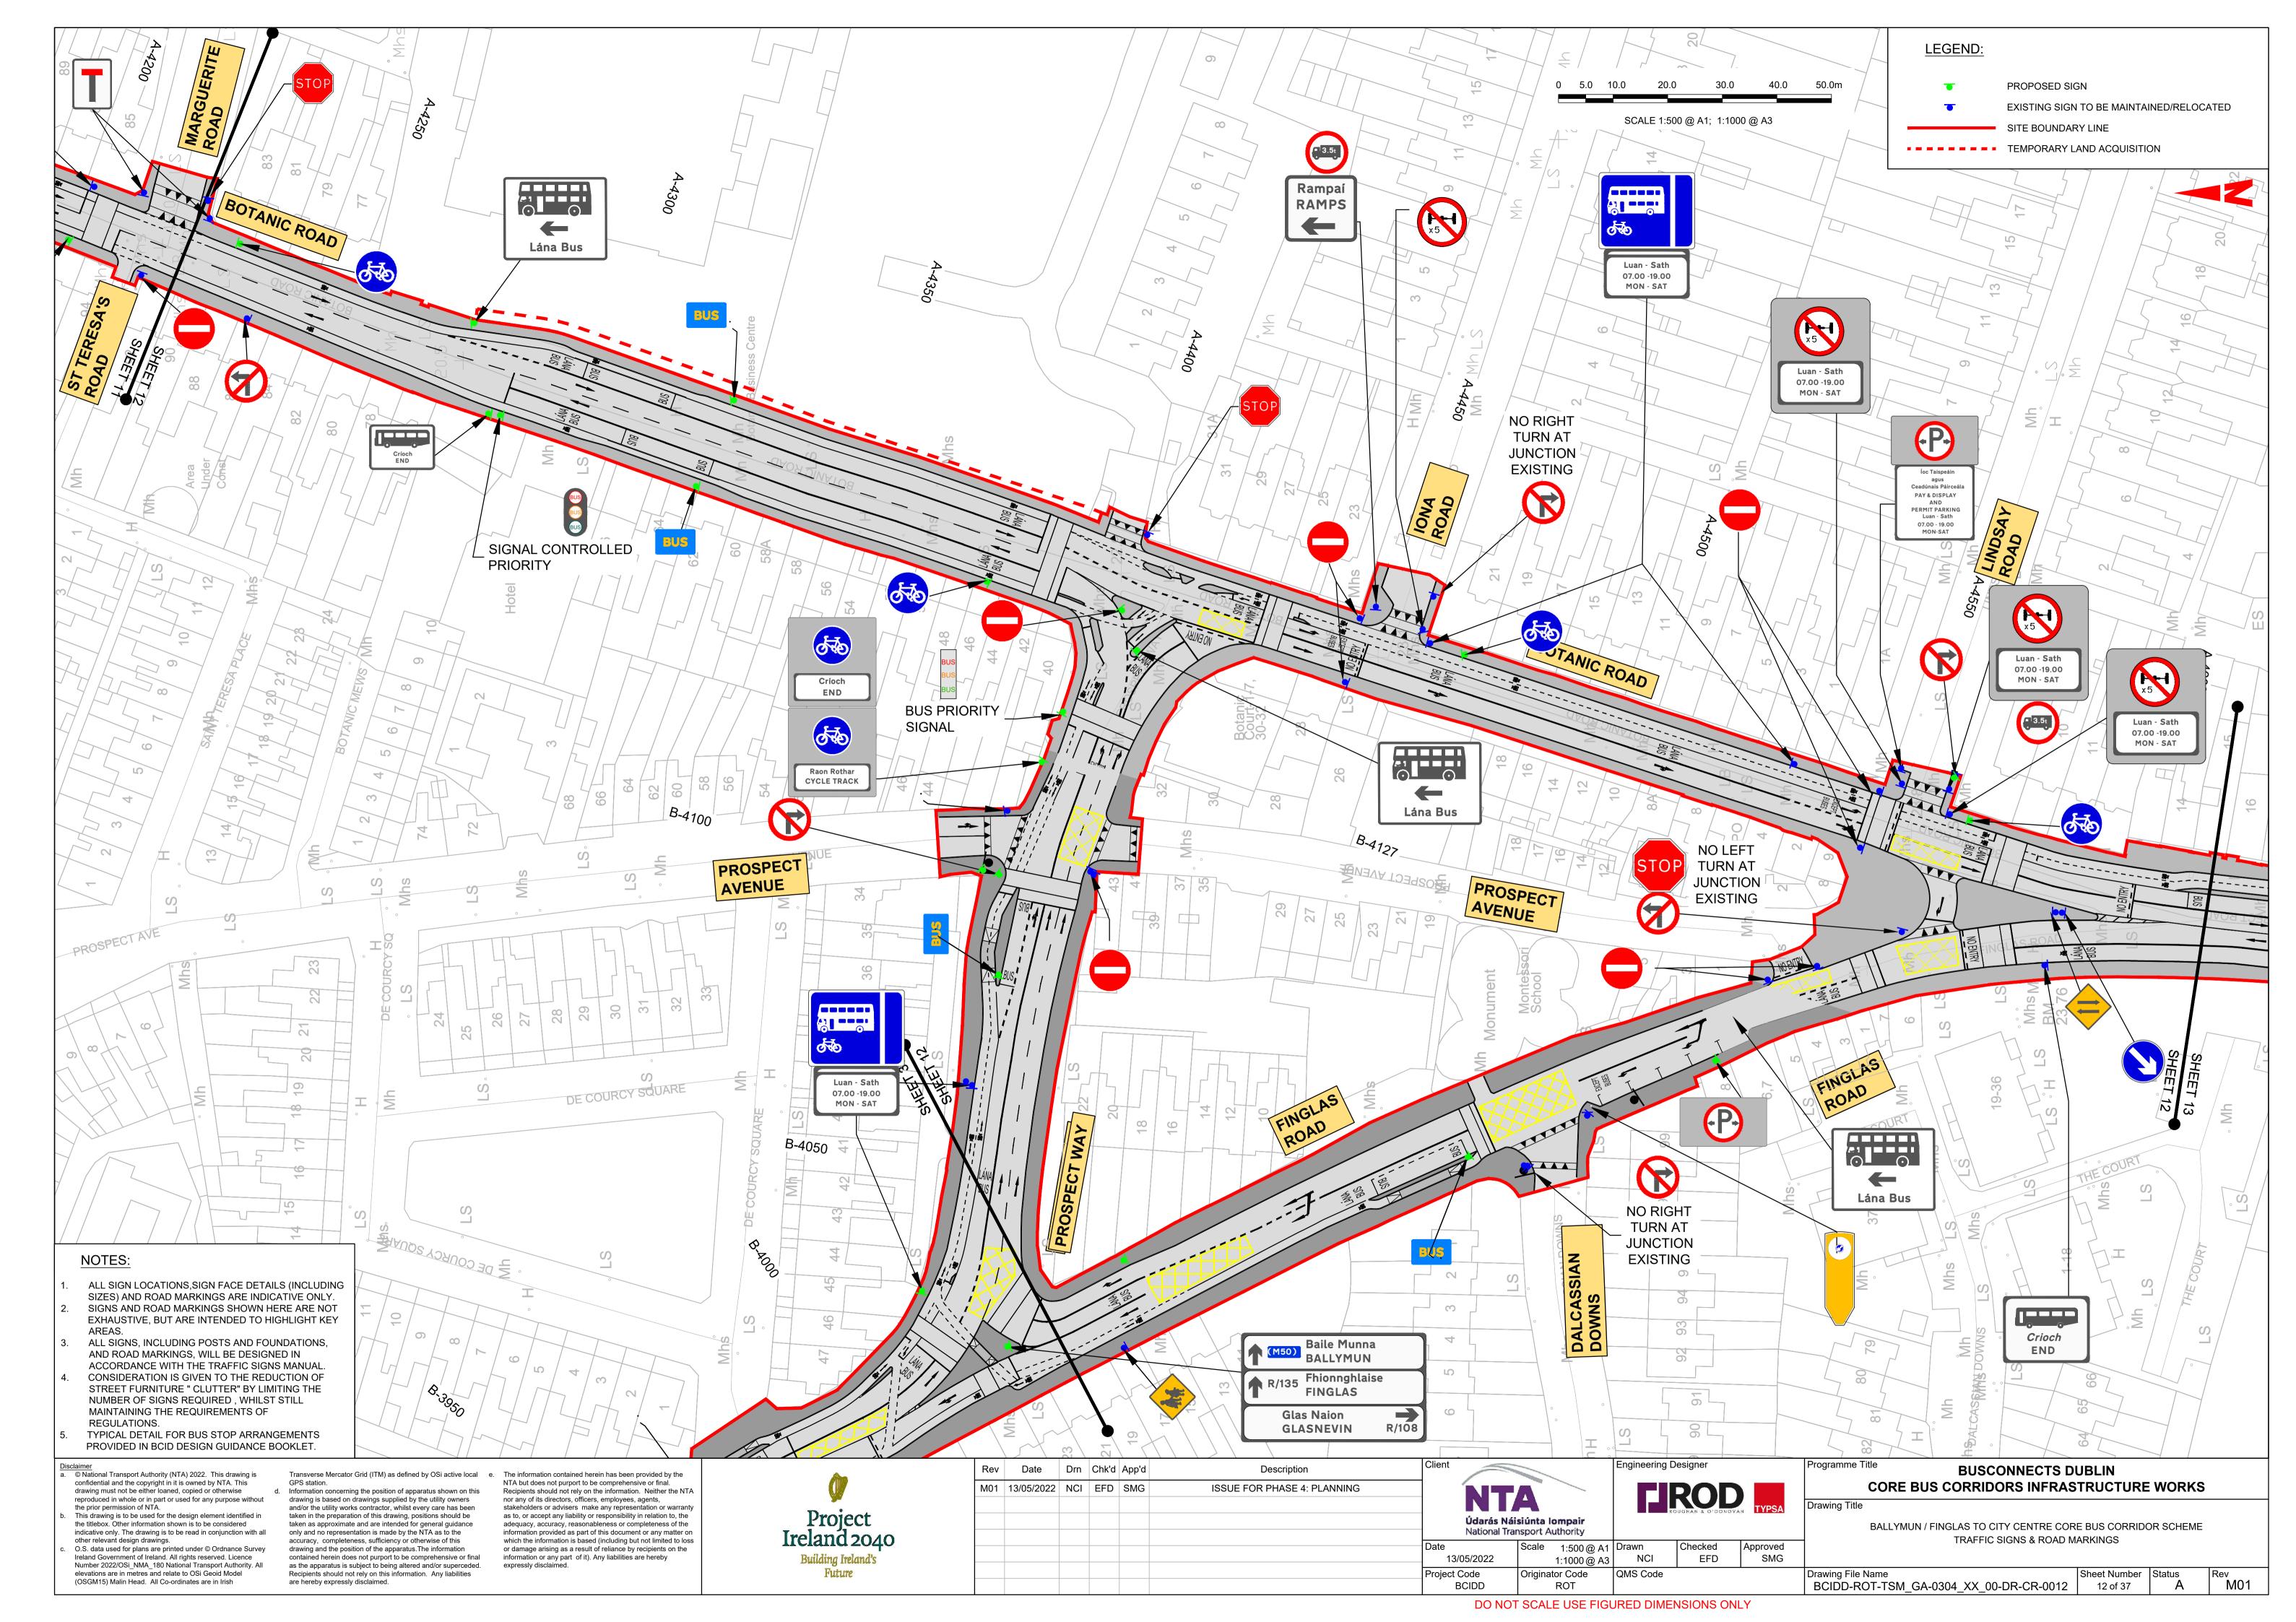

# BUSCONNECTS DUBLIN CORE BUS CORRIDORS INFRASTRUCTURE WORKS

# BALLYMUN / FINGLAS TO CITY CENTRE CORE BUS CORRIDOR SCHEME

## TRAFFIC SIGNS & ROAD MARKINGS

### DRAWING SERIES NUMBER(S)

BCIDD-ROT-TSM\_IX-0304\_XX\_00-DR-CR-0001

BCIDD-ROT-TSM KP-0304 XX 00-DR-CR-0001

BCIDD-ROT-TSM\_GA-0304\_XX\_00-DR-CR-0001 to 0037

#### **DRAWING SERIES DESCRIPTION**

BALLYMUN / FINGLAS TO CITY CENTRE CORE BUS CORRIDOR SCHEME. TRAFFIC SIGNS & ROAD MARKINGS. COVER SHEET

BALLYMUN / FINGLAS TO CITY CENTRE CORE BUS CORRIDOR SCHEME. TRAFFIC SIGNS & ROAD MARKINGS. KEY PLAN

BALLYMUN / FINGLAS TO CITY CENTRE CORE BUS CORRIDOR SCHEME. TRAFFIC SIGNS & ROAD MARKINGS. DRAWINGS

sclaimer
© National Transport Authority (NTA) 2022. This drawing is confidential and the copyright in it is owned by NTA. This drawing must not be either loaned, copied or otherwise reproduced in whole or in part or used for any purpose without the prior permission of NTA.