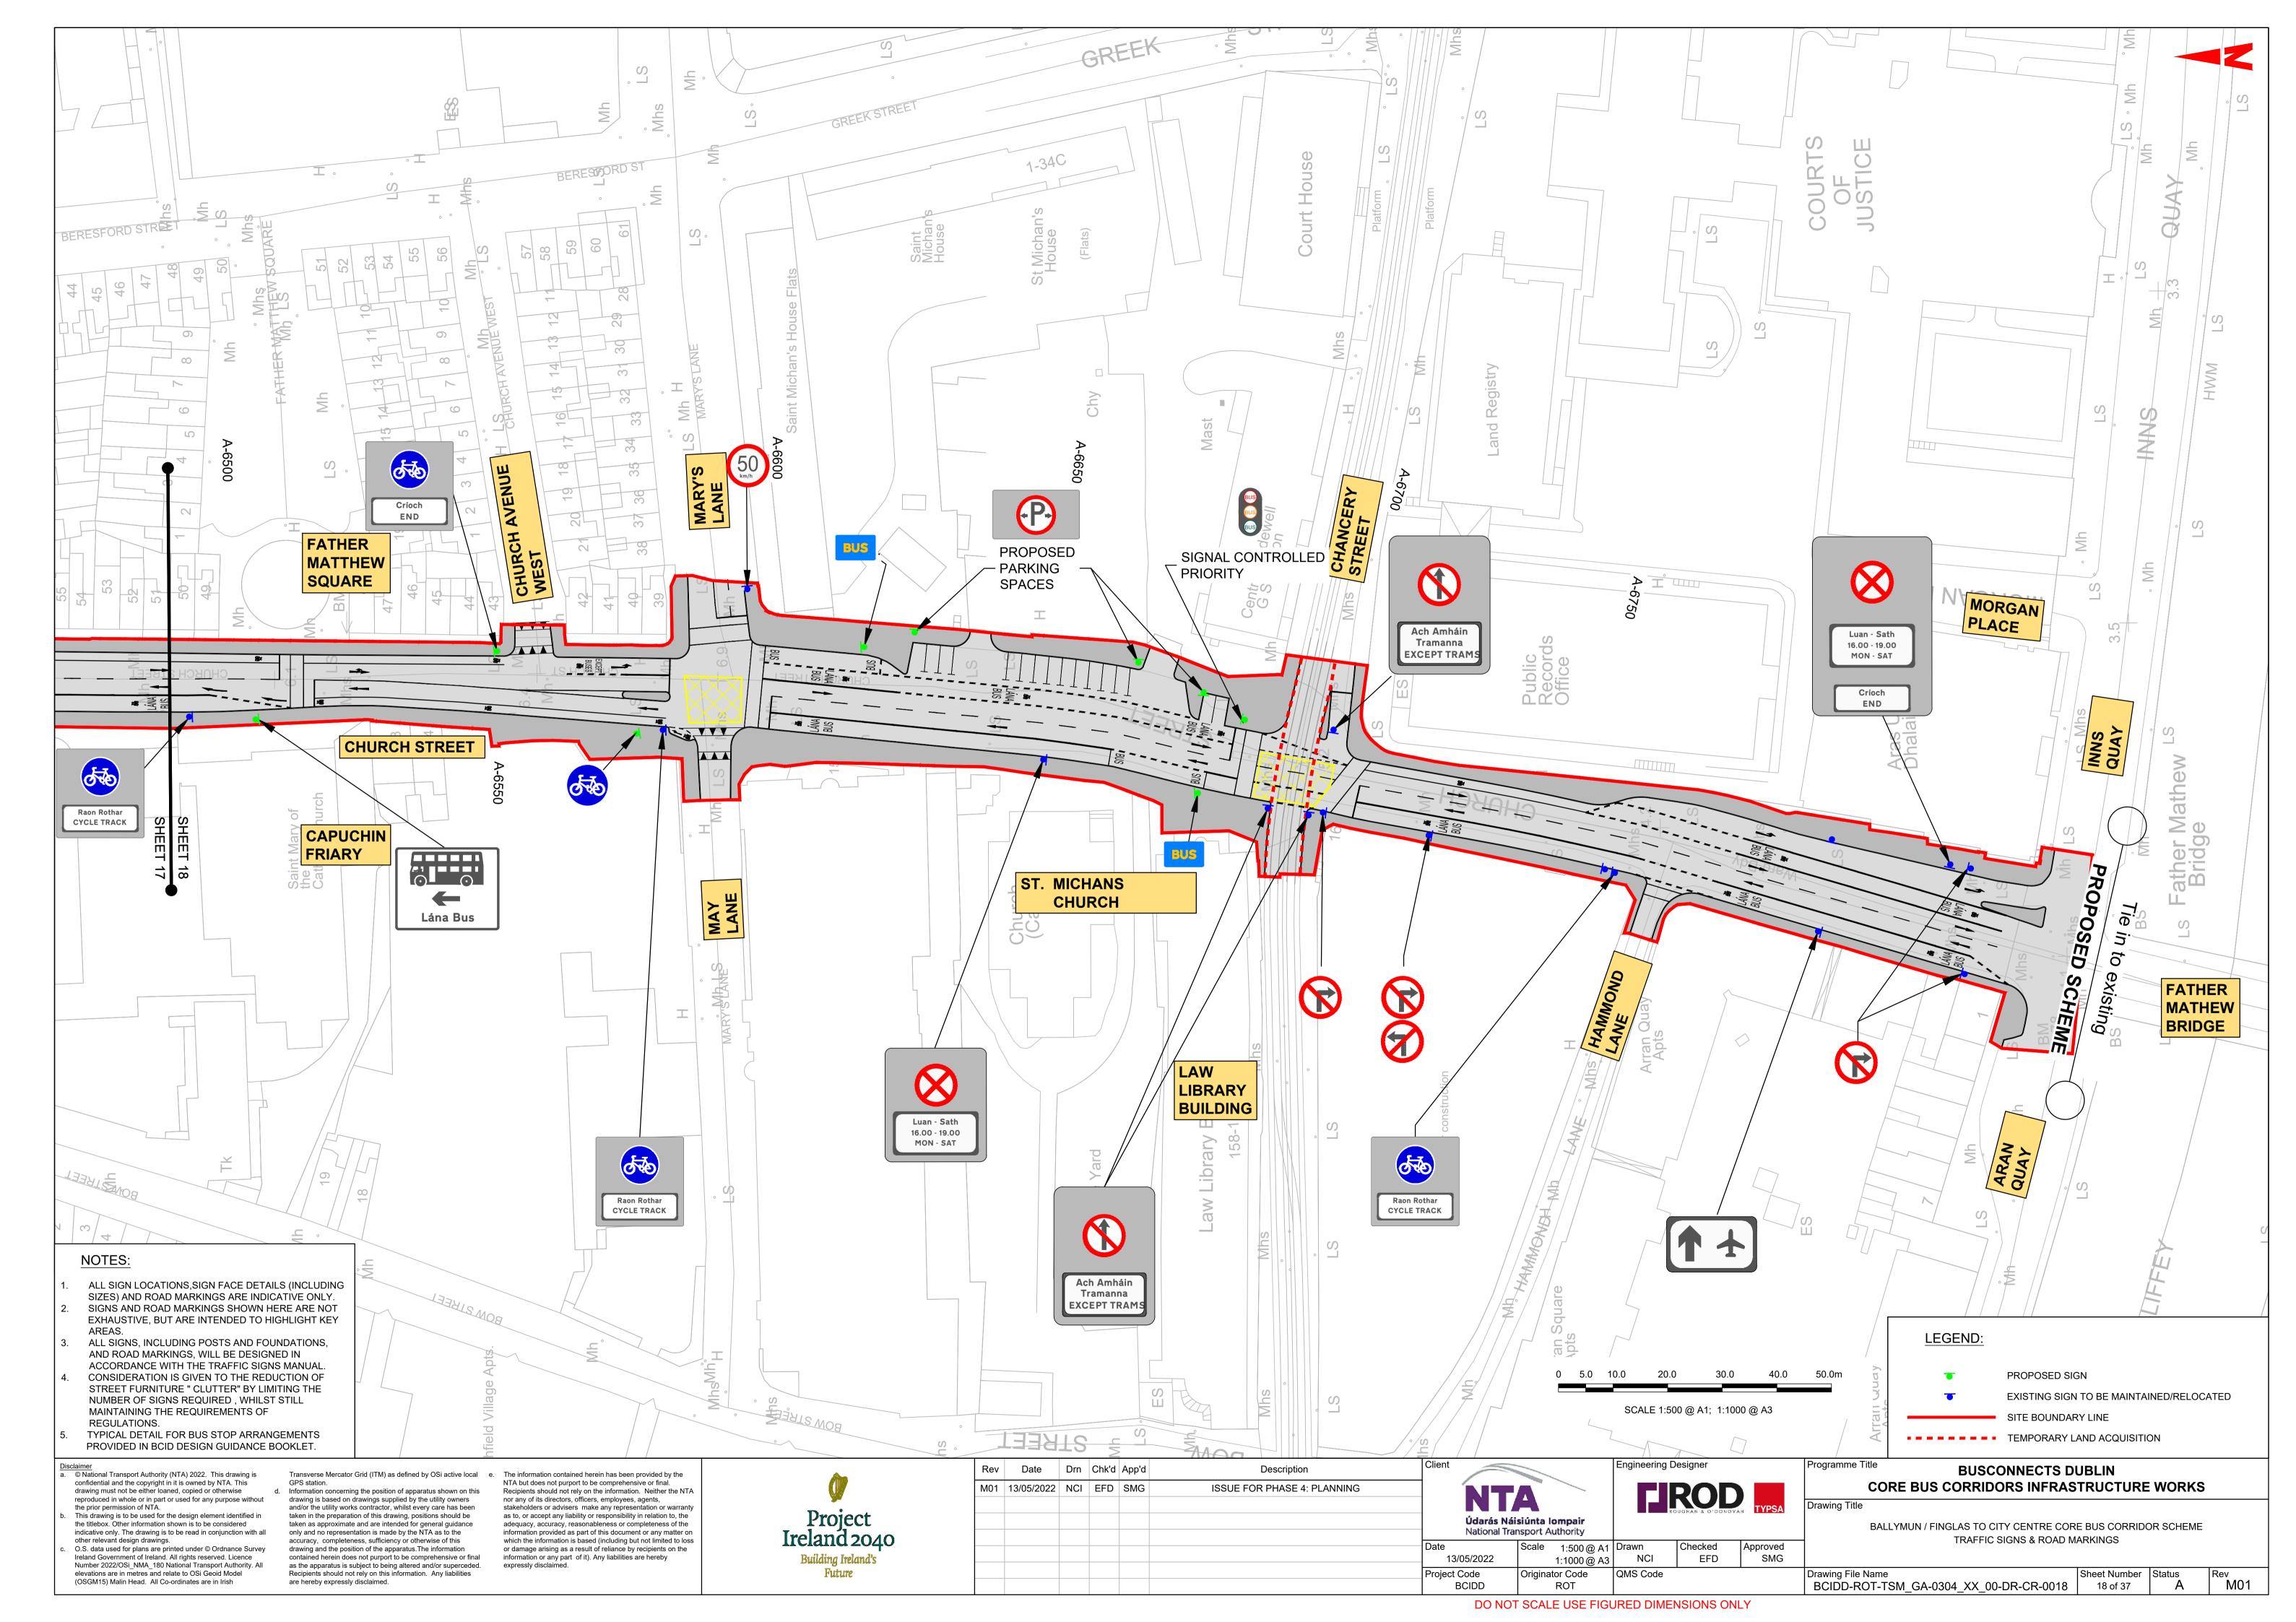

# BUSCONNECTS DUBLIN CORE BUS CORRIDORS INFRASTRUCTURE WORKS

# BALLYMUN / FINGLAS TO CITY CENTRE CORE BUS CORRIDOR SCHEME

## TRAFFIC SIGNS & ROAD MARKINGS

### DRAWING SERIES NUMBER(S)

BCIDD-ROT-TSM\_IX-0304\_XX\_00-DR-CR-0001

BCIDD-ROT-TSM KP-0304 XX 00-DR-CR-0001

BCIDD-ROT-TSM\_GA-0304\_XX\_00-DR-CR-0001 to 0037

#### **DRAWING SERIES DESCRIPTION**

BALLYMUN / FINGLAS TO CITY CENTRE CORE BUS CORRIDOR SCHEME. TRAFFIC SIGNS & ROAD MARKINGS. COVER SHEET

BALLYMUN / FINGLAS TO CITY CENTRE CORE BUS CORRIDOR SCHEME. TRAFFIC SIGNS & ROAD MARKINGS. KEY PLAN

BALLYMUN / FINGLAS TO CITY CENTRE CORE BUS CORRIDOR SCHEME. TRAFFIC SIGNS & ROAD MARKINGS. DRAWINGS

sclaimer
© National Transport Authority (NTA) 2022. This drawing is confidential and the copyright in it is owned by NTA. This drawing must not be either loaned, copied or otherwise reproduced in whole or in part or used for any purpose without the prior permission of NTA.