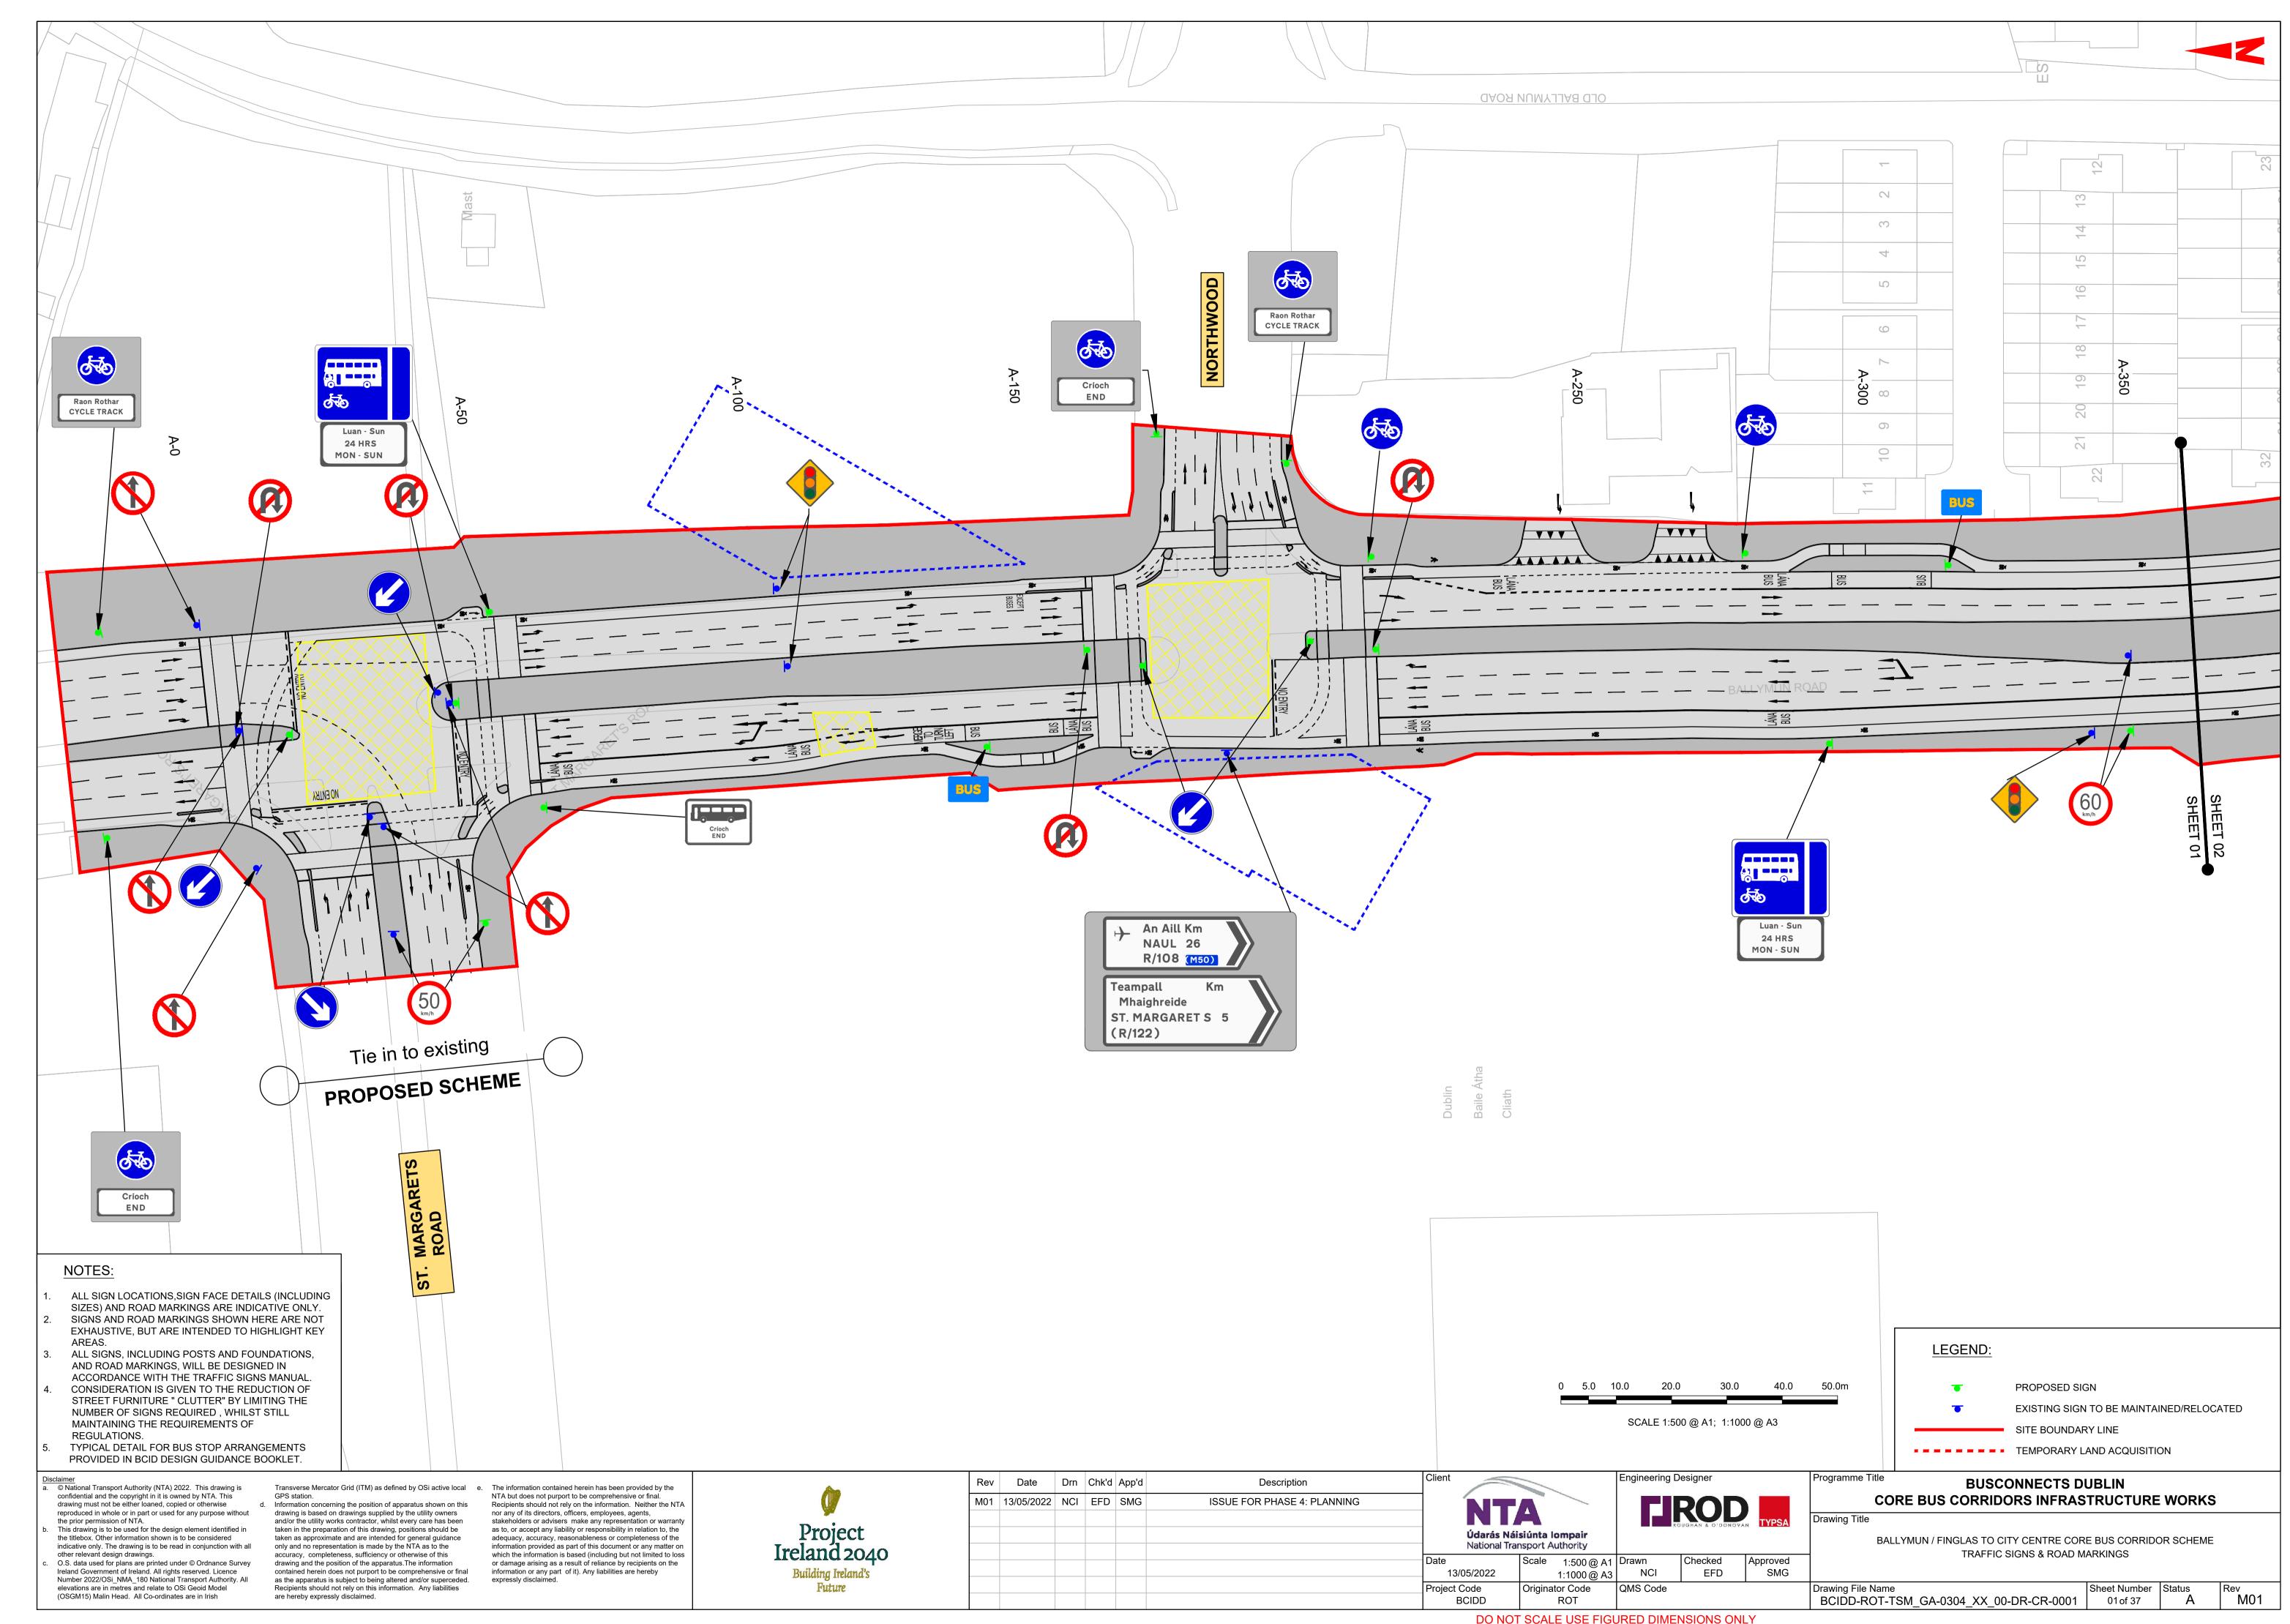

### DRAWING SERIES NUMBER(S)

BCIDD-ROT-TSM\_IX-0304\_XX\_00-DR-CR-0001

BCIDD-ROT-TSM KP-0304 XX 00-DR-CR-0001

BCIDD-ROT-TSM\_GA-0304\_XX\_00-DR-CR-0001 to 0037

BALLYMUN / FINGLAS TO CITY CENTRE CORE BUS CORRIDOR SCHEME. TRAFFIC SIGNS & ROAD MARKINGS. DRAWINGS

sclaimer
© National Transport Authority (NTA) 2022. This drawing is confidential and the copyright in it is owned by NTA. This drawing must not be either loaned, copied or otherwise reproduced in whole or in part or used for any purpose without the prior permission of NTA.