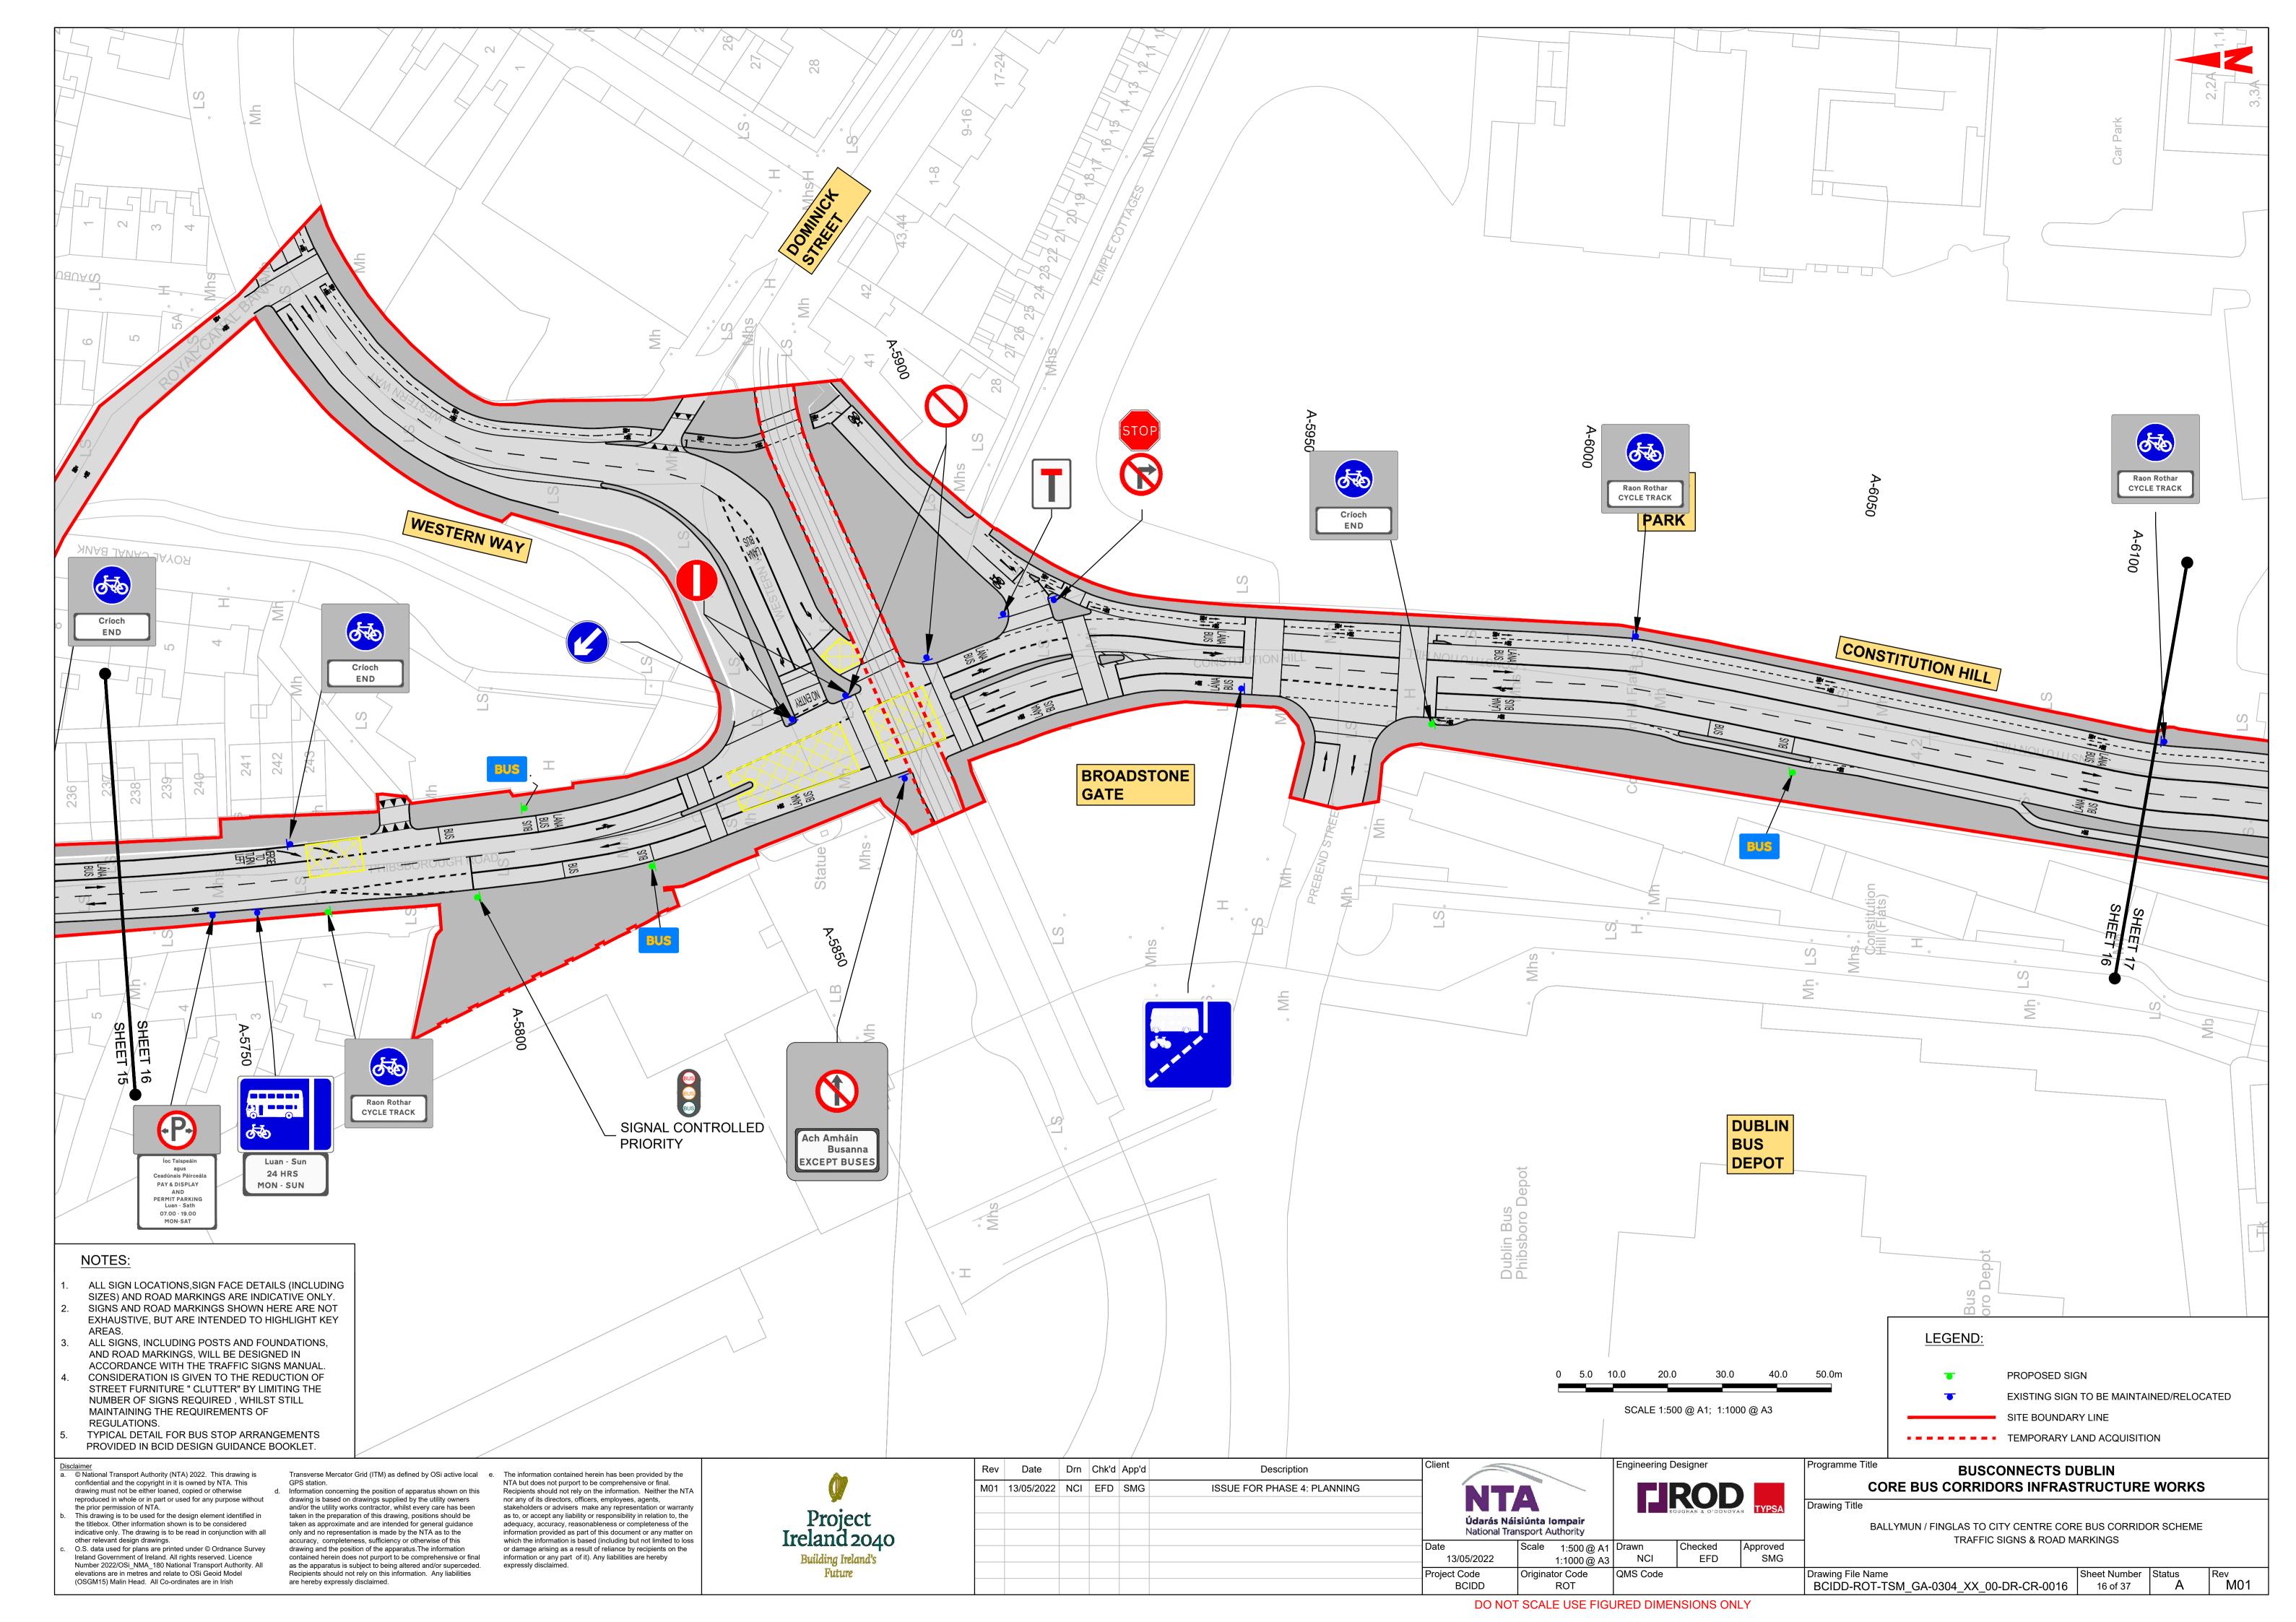

# BUSCONNECTS DUBLIN CORE BUS CORRIDORS INFRASTRUCTURE WORKS

# BALLYMUN / FINGLAS TO CITY CENTRE CORE BUS CORRIDOR SCHEME

## TRAFFIC SIGNS & ROAD MARKINGS

### DRAWING SERIES NUMBER(S)

BCIDD-ROT-TSM\_IX-0304\_XX\_00-DR-CR-0001

BCIDD-ROT-TSM KP-0304 XX 00-DR-CR-0001

BCIDD-ROT-TSM\_GA-0304\_XX\_00-DR-CR-0001 to 0037

#### **DRAWING SERIES DESCRIPTION**

BALLYMUN / FINGLAS TO CITY CENTRE CORE BUS CORRIDOR SCHEME. TRAFFIC SIGNS & ROAD MARKINGS. COVER SHEET

BALLYMUN / FINGLAS TO CITY CENTRE CORE BUS CORRIDOR SCHEME. TRAFFIC SIGNS & ROAD MARKINGS. KEY PLAN

BALLYMUN / FINGLAS TO CITY CENTRE CORE BUS CORRIDOR SCHEME. TRAFFIC SIGNS & ROAD MARKINGS. DRAWINGS

sclaimer
© National Transport Authority (NTA) 2022. This drawing is confidential and the copyright in it is owned by NTA. This drawing must not be either loaned, copied or otherwise reproduced in whole or in part or used for any purpose without the prior permission of NTA.