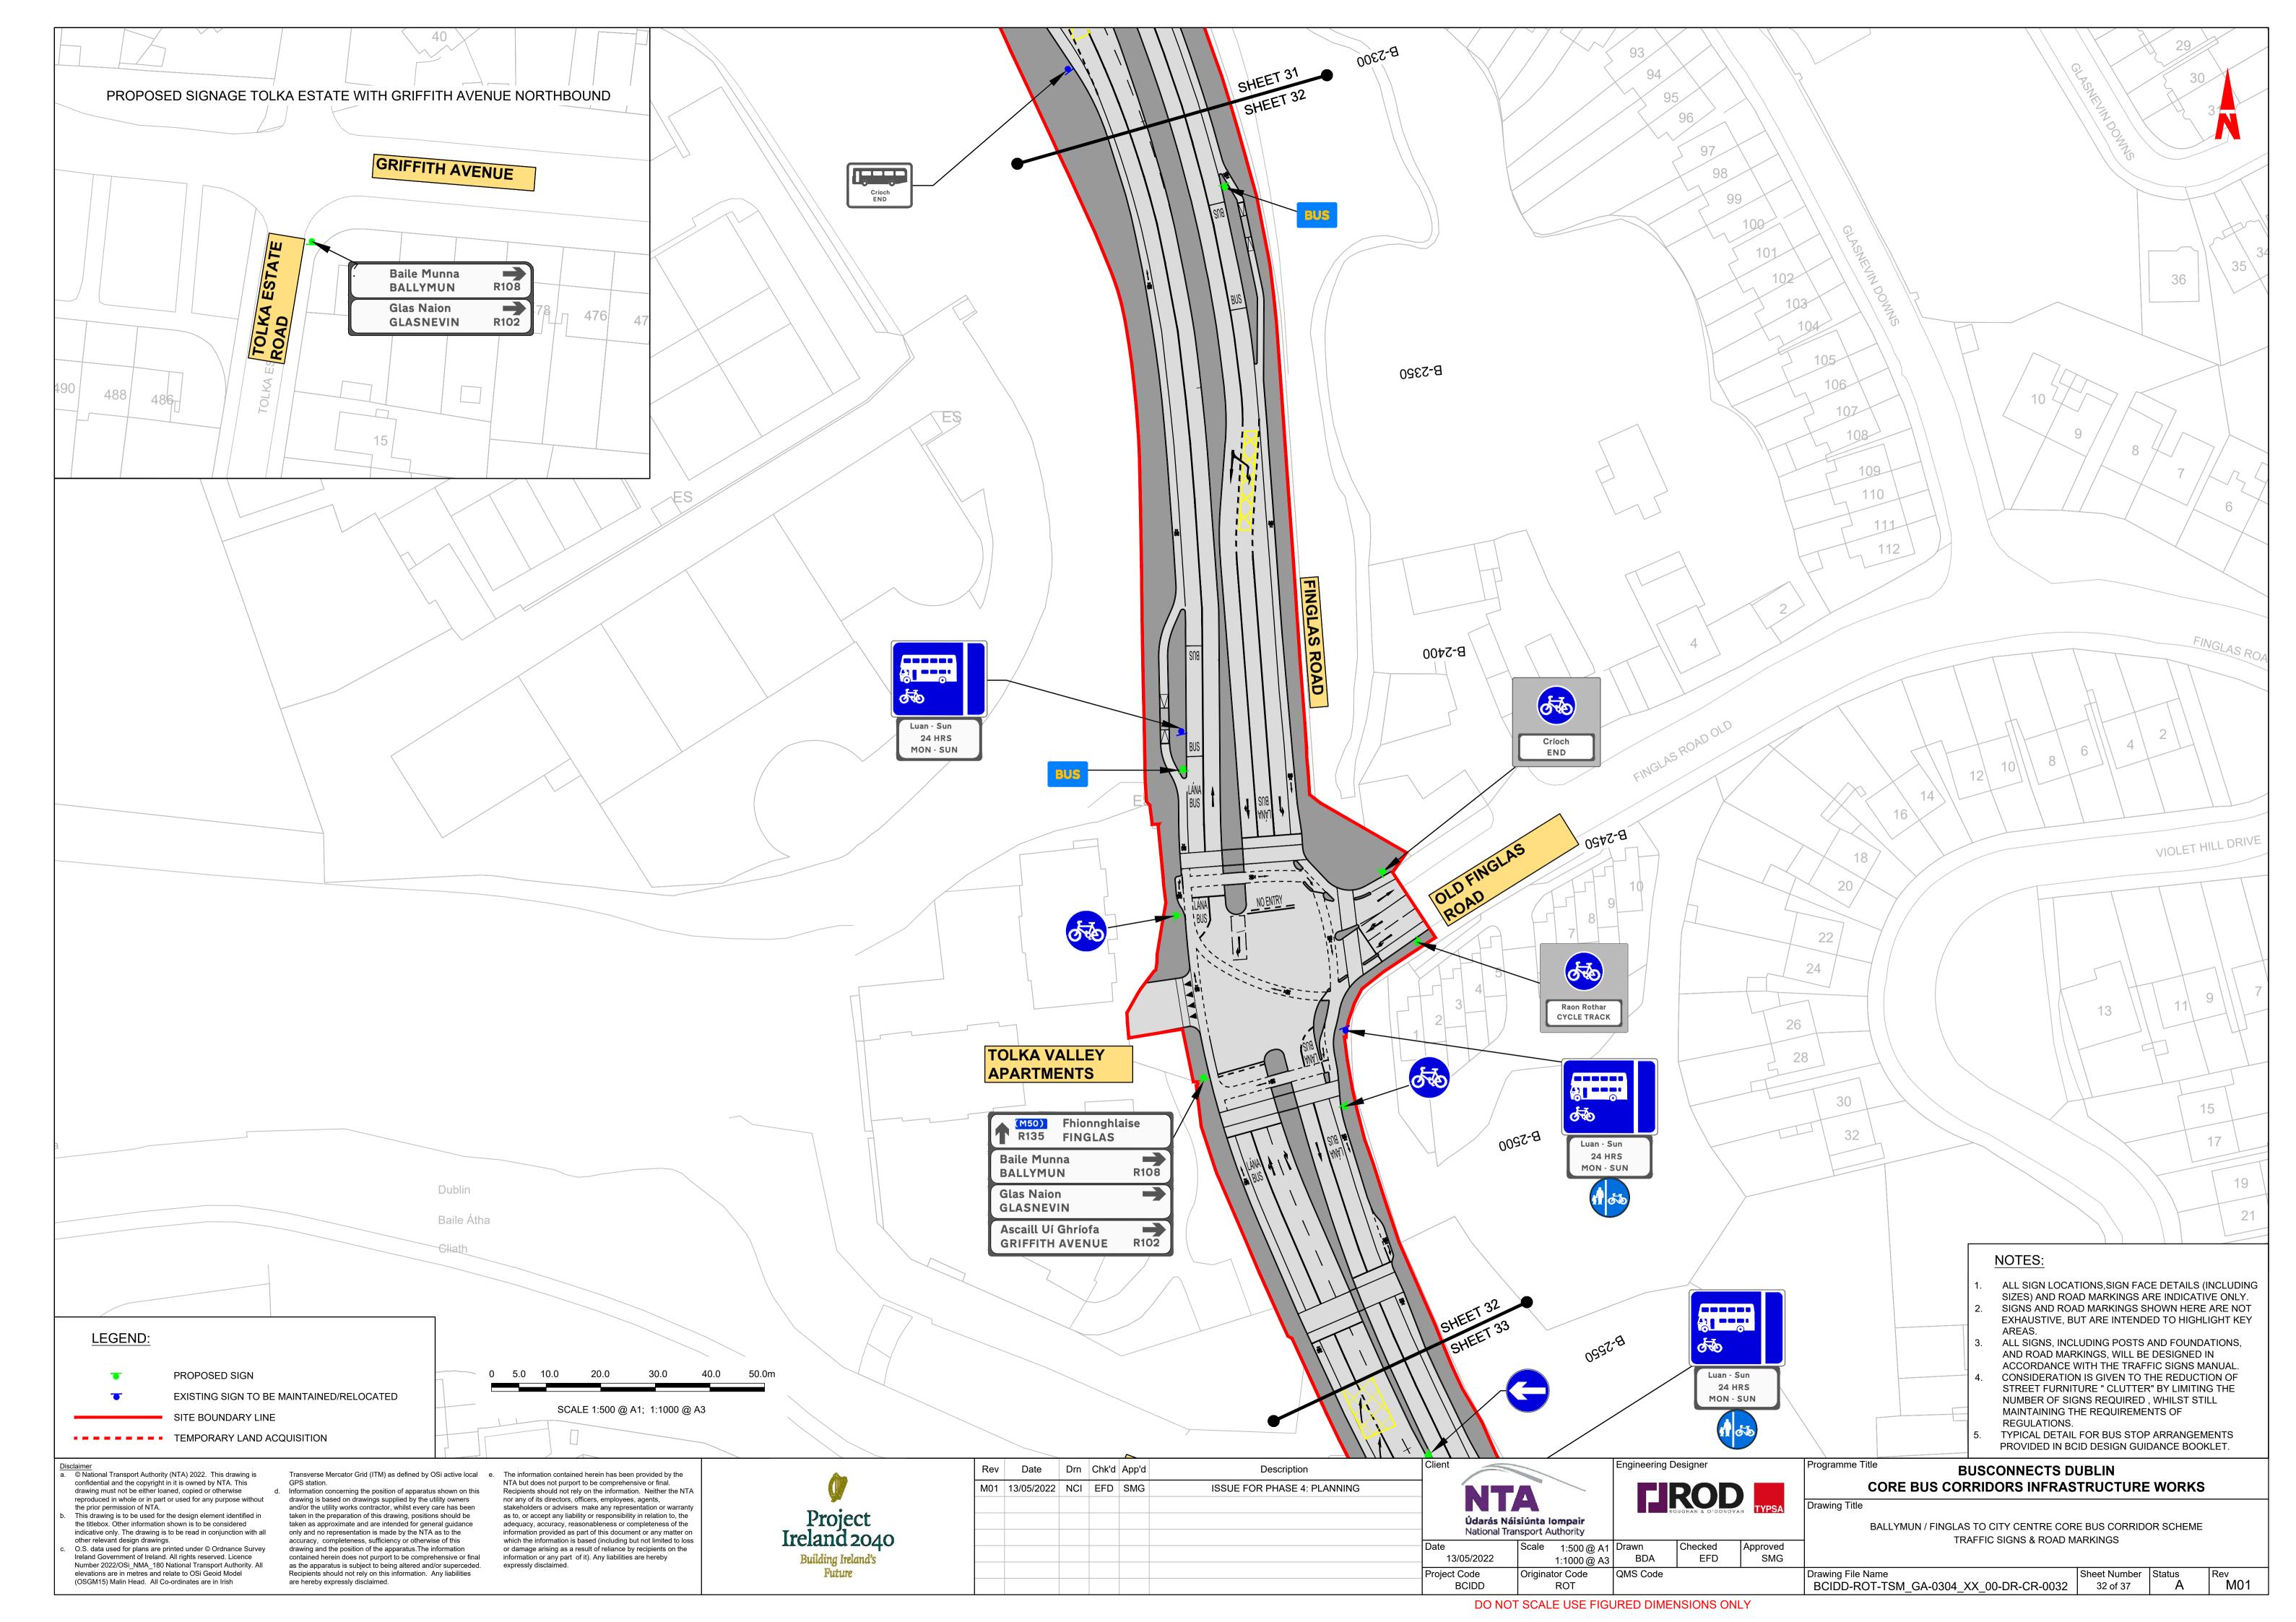

### DRAWING SERIES NUMBER(S)

BCIDD-ROT-TSM\_IX-0304\_XX\_00-DR-CR-0001

BCIDD-ROT-TSM KP-0304 XX 00-DR-CR-0001

BCIDD-ROT-TSM\_GA-0304\_XX\_00-DR-CR-0001 to 0037

#### **DRAWING SERIES DESCRIPTION**

BALLYMUN / FINGLAS TO CITY CENTRE CORE BUS CORRIDOR SCHEME. TRAFFIC SIGNS & ROAD MARKINGS. COVER SHEET

BALLYMUN / FINGLAS TO CITY CENTRE CORE BUS CORRIDOR SCHEME. TRAFFIC SIGNS & ROAD MARKINGS. KEY PLAN

BALLYMUN / FINGLAS TO CITY CENTRE CORE BUS CORRIDOR SCHEME. TRAFFIC SIGNS & ROAD MARKINGS. DRAWINGS

sclaimer
© National Transport Authority (NTA) 2022. This drawing is confidential and the copyright in it is owned by NTA. This drawing must not be either loaned, copied or otherwise reproduced in whole or in part or used for any purpose without the prior permission of NTA.