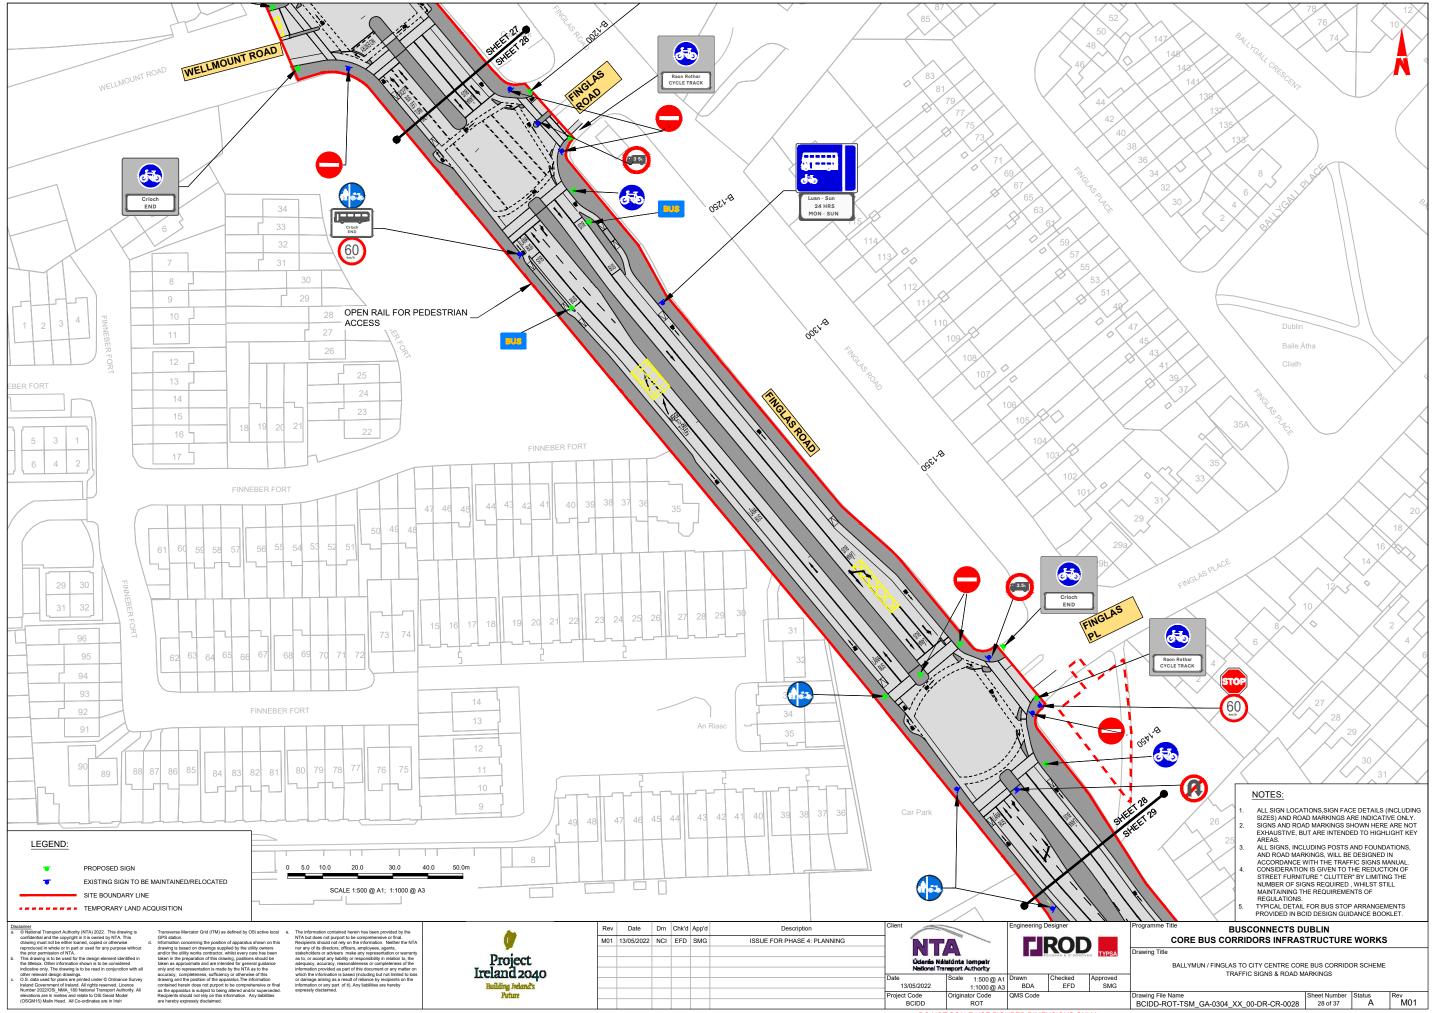

# BUSCONNECTS DUBLIN CORE BUS CORRIDORS INFRASTRUCTURE WORKS

# BALLYMUN / FINGLAS TO CITY CENTRE CORE BUS CORRIDOR SCHEME

## TRAFFIC SIGNS & ROAD MARKINGS

BALLYMUN / FINGLAS TO CITY CENTRE CORE BUS CORRIDOR SCHEME. TRAFFIC SIGNS & ROAD MARKINGS. DRAWINGS

sclaimer
© National Transport Authority (NTA) 2022. This drawing is confidential and the copyright in it is owned by NTA. This drawing must not be either loaned, copied or otherwise reproduced in whole or in part or used for any purpose without the prior permission of NTA.