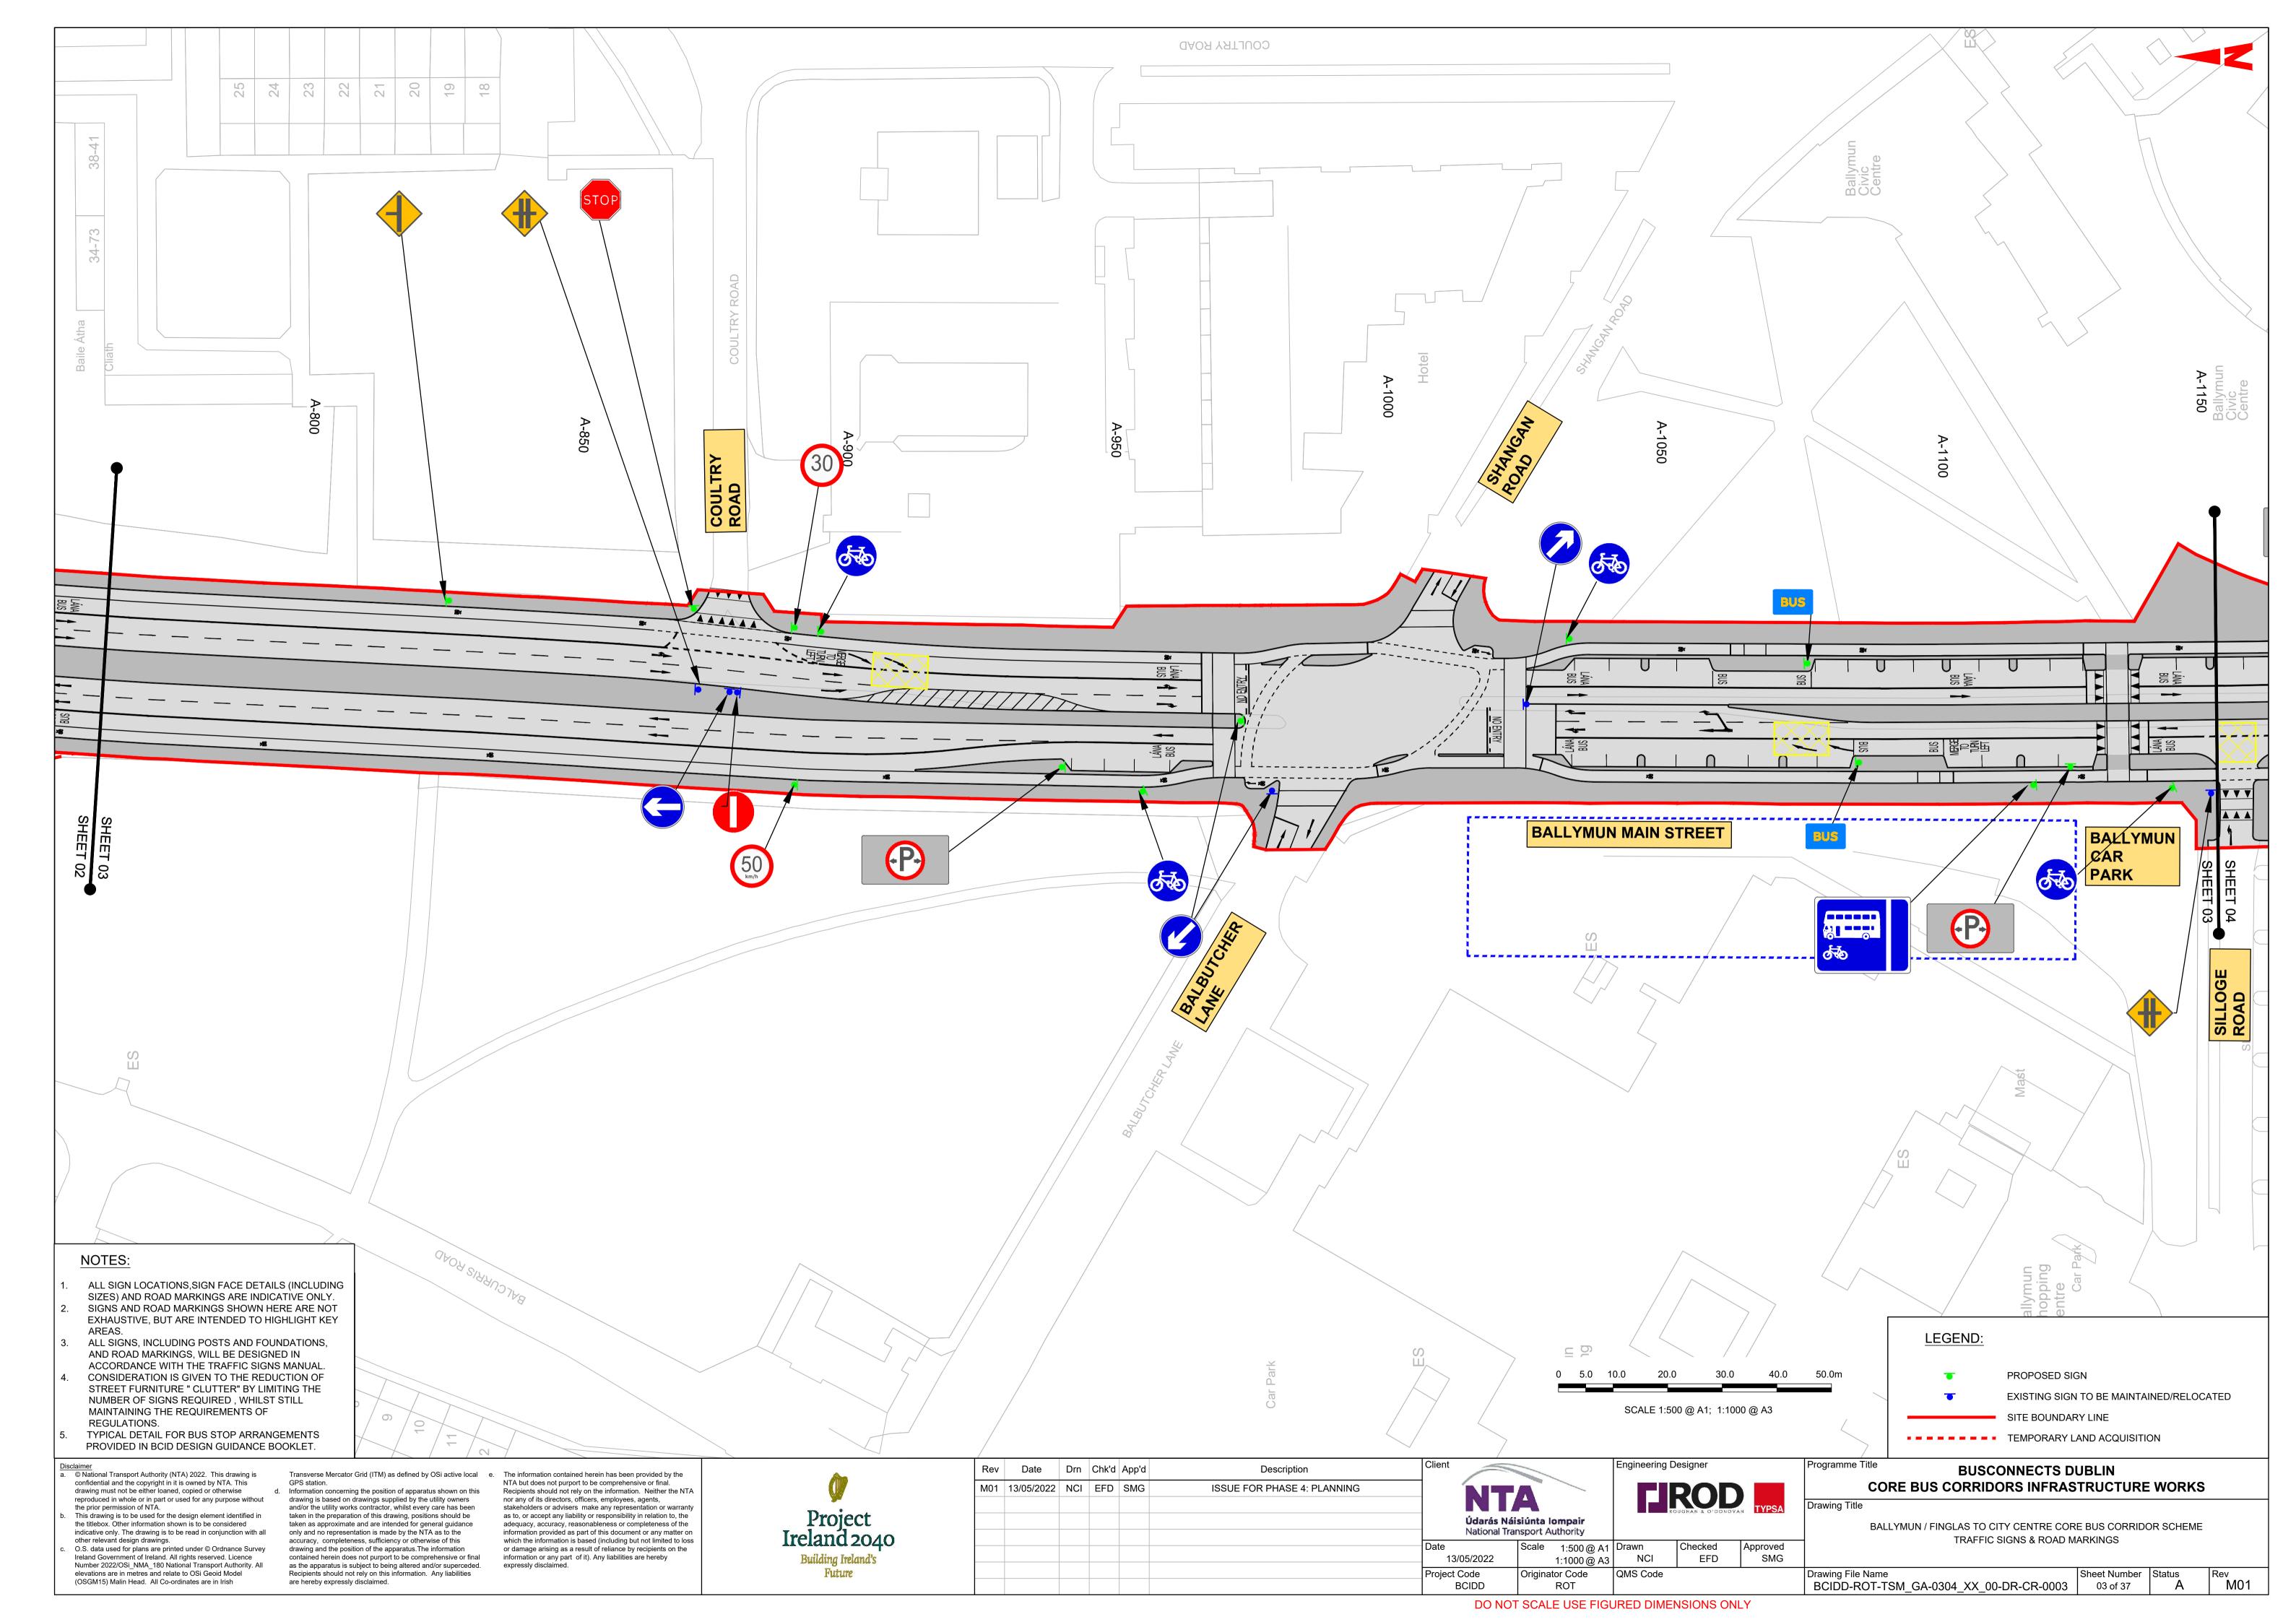

### DRAWING SERIES NUMBER(S)

BCIDD-ROT-TSM\_IX-0304\_XX\_00-DR-CR-0001

BCIDD-ROT-TSM KP-0304 XX 00-DR-CR-0001

BCIDD-ROT-TSM\_GA-0304\_XX\_00-DR-CR-0001 to 0037

BALLYMUN / FINGLAS TO CITY CENTRE CORE BUS CORRIDOR SCHEME. TRAFFIC SIGNS & ROAD MARKINGS. DRAWINGS

sclaimer
© National Transport Authority (NTA) 2022. This drawing is confidential and the copyright in it is owned by NTA. This drawing must not be either loaned, copied or otherwise reproduced in whole or in part or used for any purpose without the prior permission of NTA.