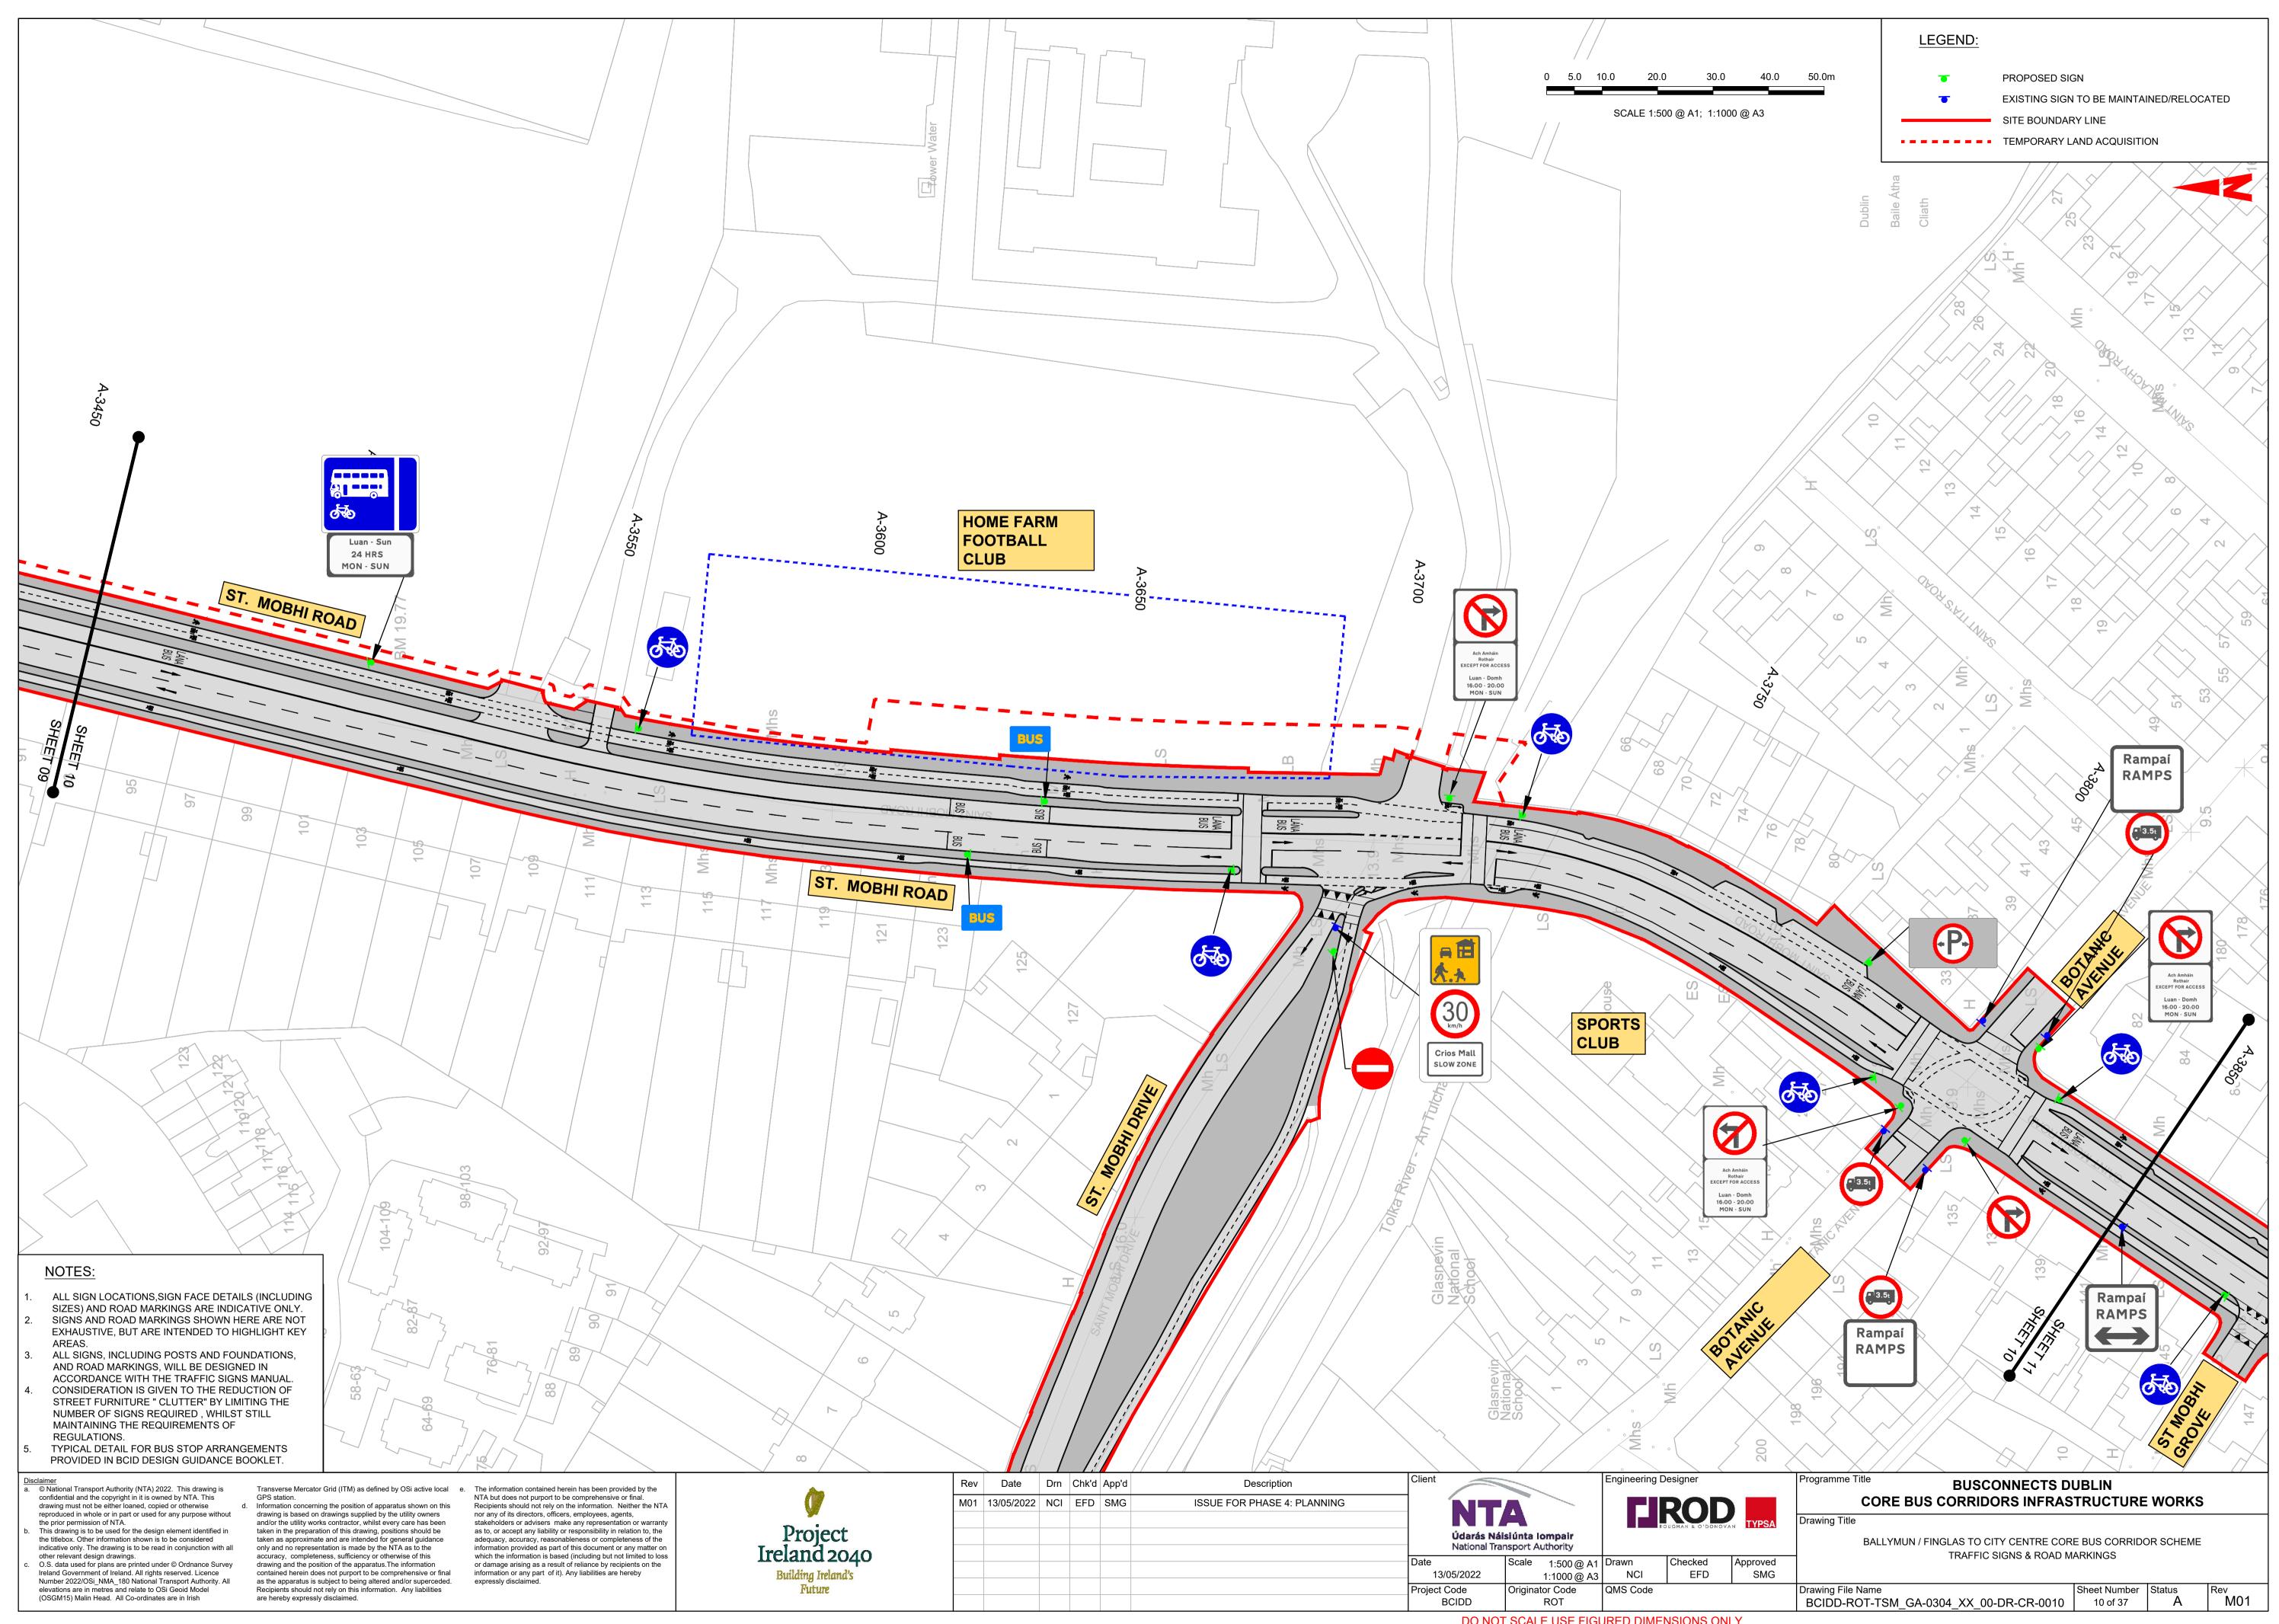

# BUSCONNECTS DUBLIN CORE BUS CORRIDORS INFRASTRUCTURE WORKS

# BALLYMUN / FINGLAS TO CITY CENTRE CORE BUS CORRIDOR SCHEME

## TRAFFIC SIGNS & ROAD MARKINGS

BALLYMUN / FINGLAS TO CITY CENTRE CORE BUS CORRIDOR SCHEME. TRAFFIC SIGNS & ROAD MARKINGS. DRAWINGS

sclaimer
© National Transport Authority (NTA) 2022. This drawing is confidential and the copyright in it is owned by NTA. This drawing must not be either loaned, copied or otherwise reproduced in whole or in part or used for any purpose without the prior permission of NTA.

This drawing is to be used for the design element identified in the titlebox. Other information shown is to be considered indicative only. The drawing is to be read in conjunction with all other relevant design drawings. O.S. data used for plans are printed under © Ordnance Survey Ireland Government of Ireland. All rights reserved. Licence Number 2022/OSi\_NMA\_180 National Transport Authority. All