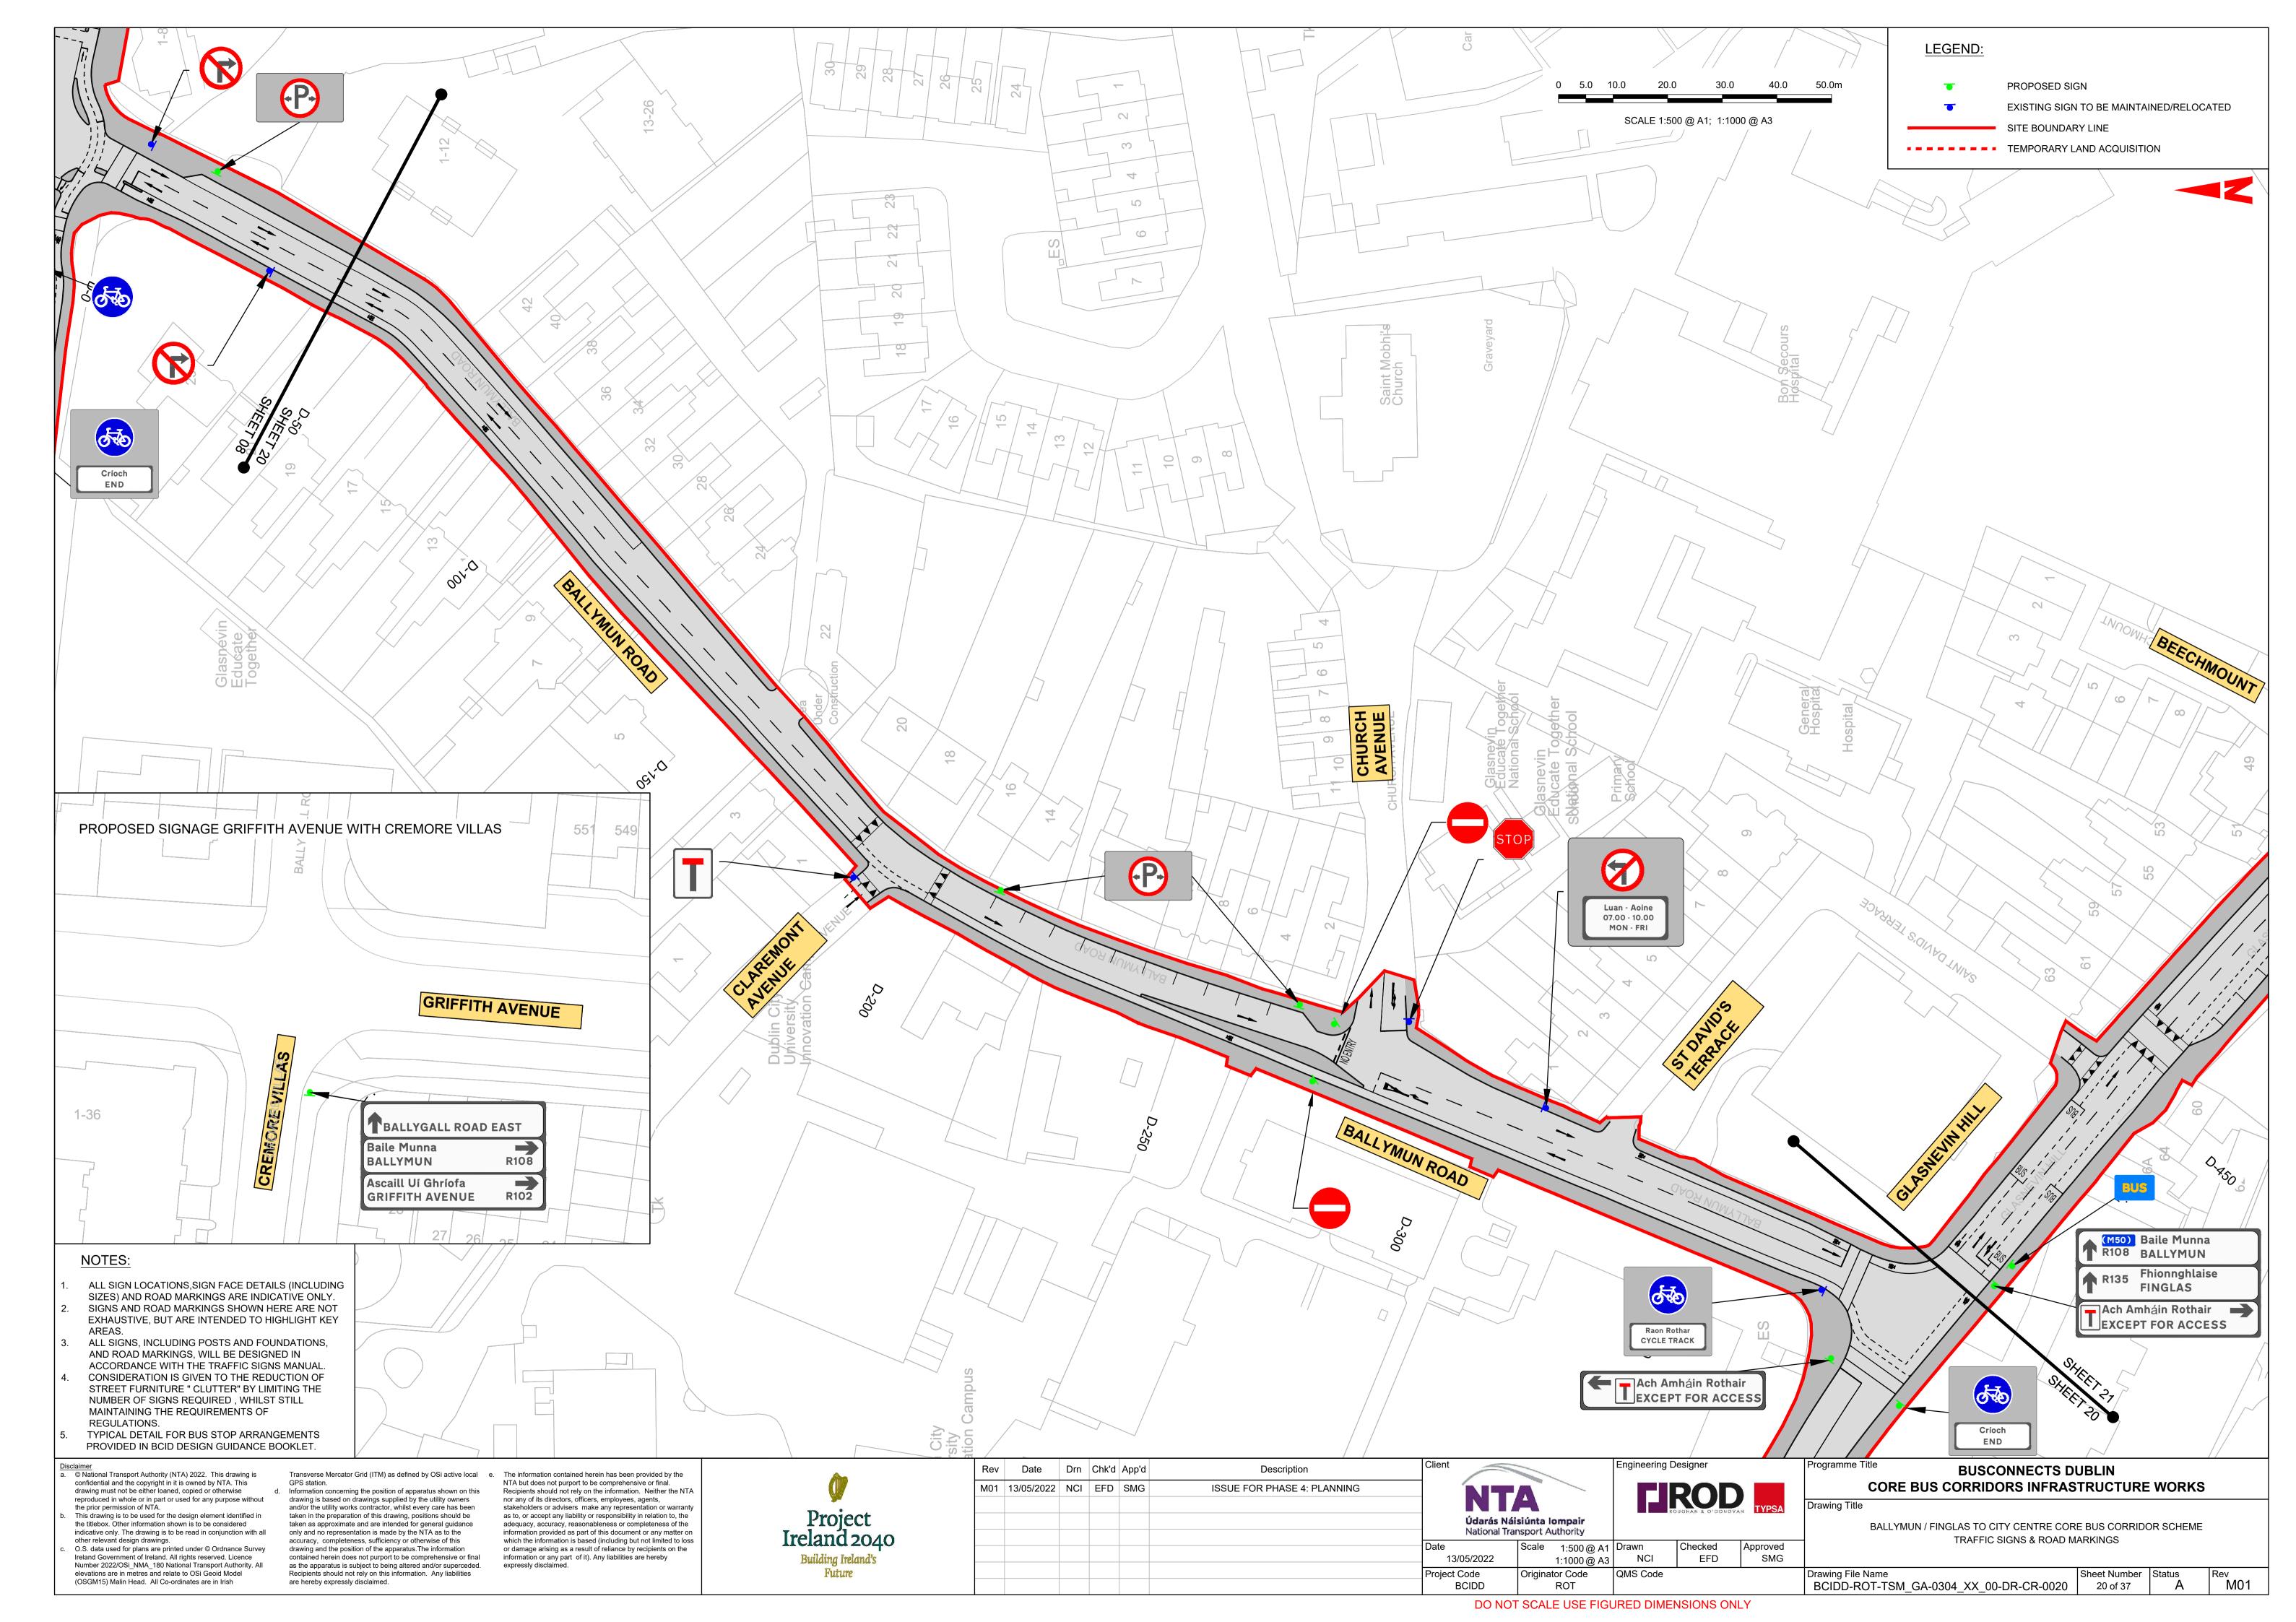

# BUSCONNECTS DUBLIN CORE BUS CORRIDORS INFRASTRUCTURE WORKS

# BALLYMUN / FINGLAS TO CITY CENTRE CORE BUS CORRIDOR SCHEME

## TRAFFIC SIGNS & ROAD MARKINGS

### DRAWING SERIES NUMBER(S)

BCIDD-ROT-TSM\_IX-0304\_XX\_00-DR-CR-0001

BCIDD-ROT-TSM KP-0304 XX 00-DR-CR-0001

BCIDD-ROT-TSM\_GA-0304\_XX\_00-DR-CR-0001 to 0037

#### **DRAWING SERIES DESCRIPTION**

BALLYMUN / FINGLAS TO CITY CENTRE CORE BUS CORRIDOR SCHEME. TRAFFIC SIGNS & ROAD MARKINGS. COVER SHEET

BALLYMUN / FINGLAS TO CITY CENTRE CORE BUS CORRIDOR SCHEME. TRAFFIC SIGNS & ROAD MARKINGS. KEY PLAN

BALLYMUN / FINGLAS TO CITY CENTRE CORE BUS CORRIDOR SCHEME. TRAFFIC SIGNS & ROAD MARKINGS. DRAWINGS

sclaimer
© National Transport Authority (NTA) 2022. This drawing is confidential and the copyright in it is owned by NTA. This drawing must not be either loaned, copied or otherwise reproduced in whole or in part or used for any purpose without the prior permission of NTA.