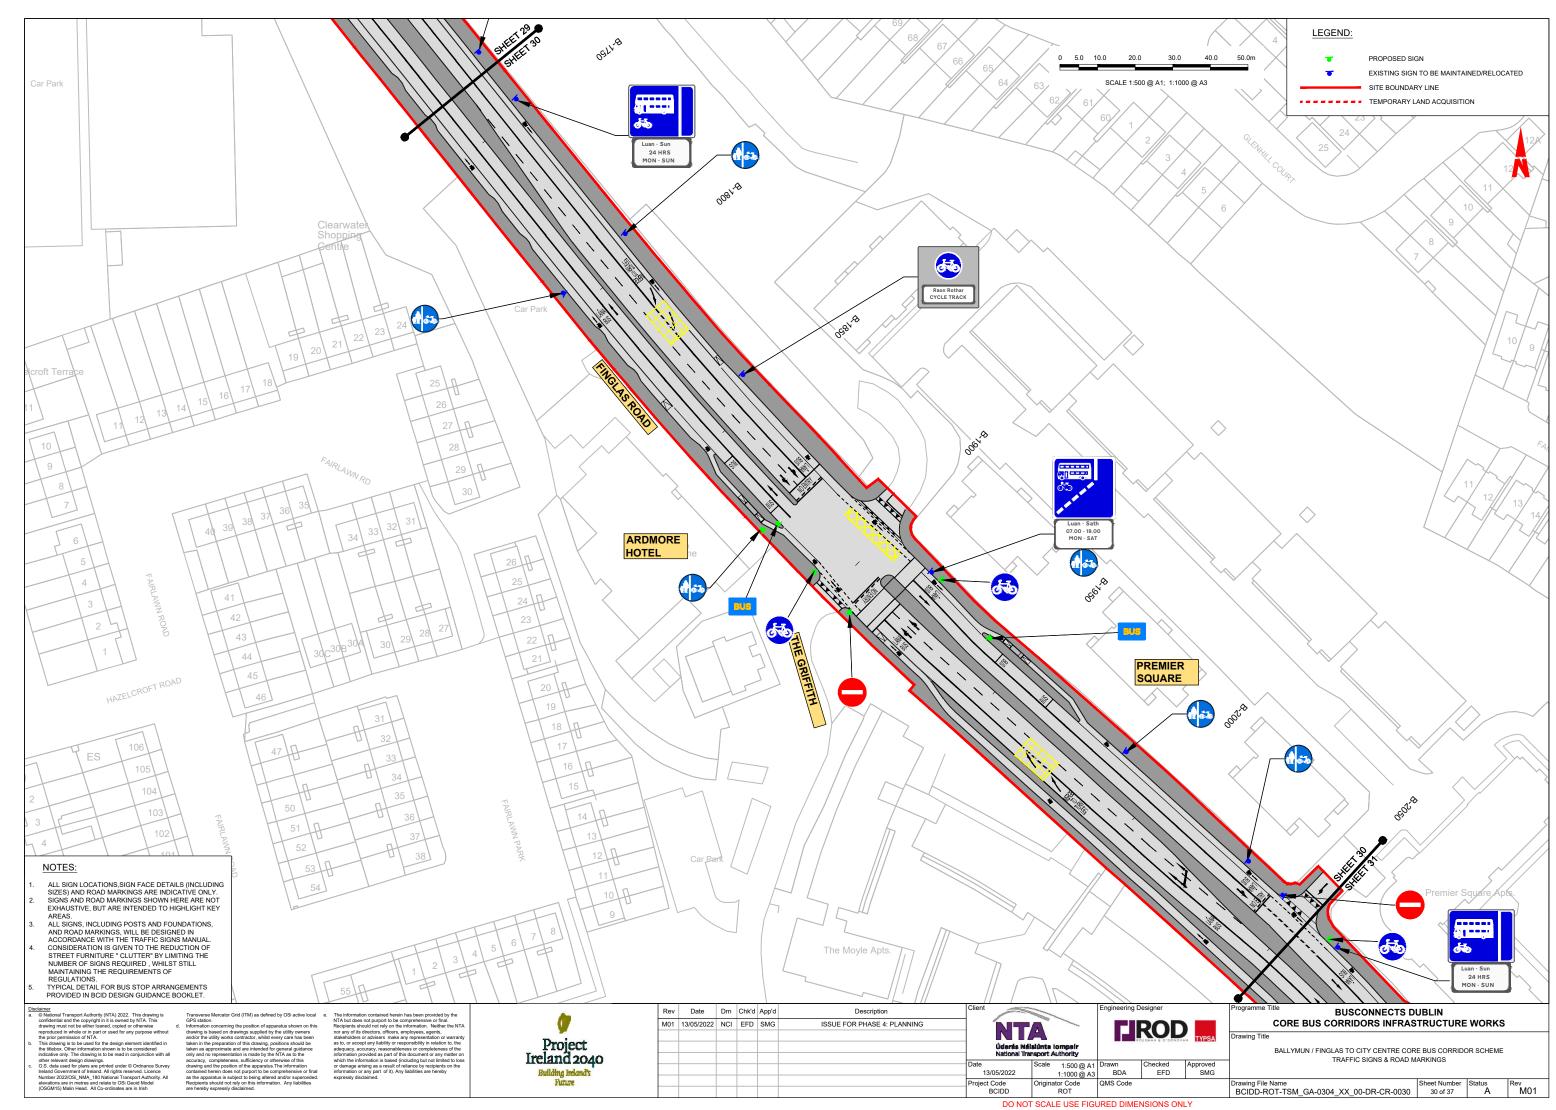

# BUSCONNECTS DUBLIN CORE BUS CORRIDORS INFRASTRUCTURE WORKS

# BALLYMUN / FINGLAS TO CITY CENTRE CORE BUS CORRIDOR SCHEME

## TRAFFIC SIGNS & ROAD MARKINGS

BALLYMUN / FINGLAS TO CITY CENTRE CORE BUS CORRIDOR SCHEME. TRAFFIC SIGNS & ROAD MARKINGS. DRAWINGS

sclaimer
© National Transport Authority (NTA) 2022. This drawing is confidential and the copyright in it is owned by NTA. This drawing must not be either loaned, copied or otherwise reproduced in whole or in part or used for any purpose without the prior permission of NTA.