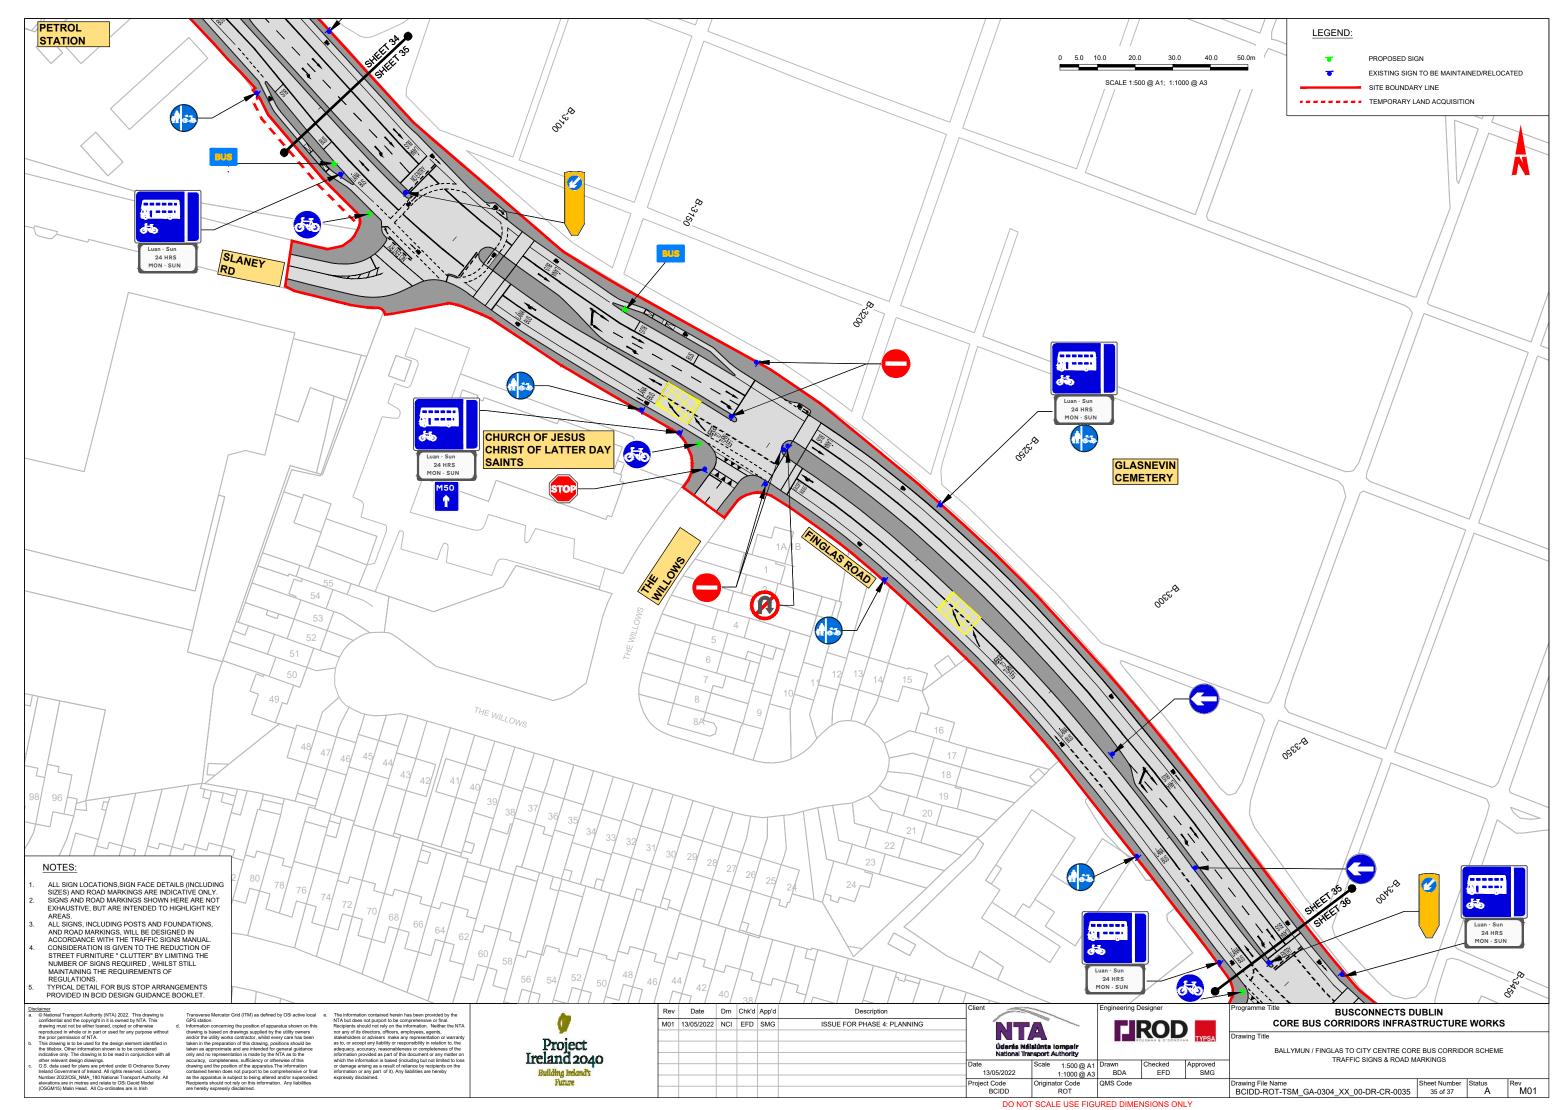

### DRAWING SERIES NUMBER(S)

BCIDD-ROT-TSM\_IX-0304\_XX\_00-DR-CR-0001

BCIDD-ROT-TSM KP-0304 XX 00-DR-CR-0001

BCIDD-ROT-TSM\_GA-0304\_XX\_00-DR-CR-0001 to 0037

#### **DRAWING SERIES DESCRIPTION**

BALLYMUN / FINGLAS TO CITY CENTRE CORE BUS CORRIDOR SCHEME. TRAFFIC SIGNS & ROAD MARKINGS. COVER SHEET

BALLYMUN / FINGLAS TO CITY CENTRE CORE BUS CORRIDOR SCHEME. TRAFFIC SIGNS & ROAD MARKINGS. KEY PLAN

BALLYMUN / FINGLAS TO CITY CENTRE CORE BUS CORRIDOR SCHEME. TRAFFIC SIGNS & ROAD MARKINGS. DRAWINGS

sclaimer
© National Transport Authority (NTA) 2022. This drawing is confidential and the copyright in it is owned by NTA. This drawing must not be either loaned, copied or otherwise reproduced in whole or in part or used for any purpose without the prior permission of NTA.