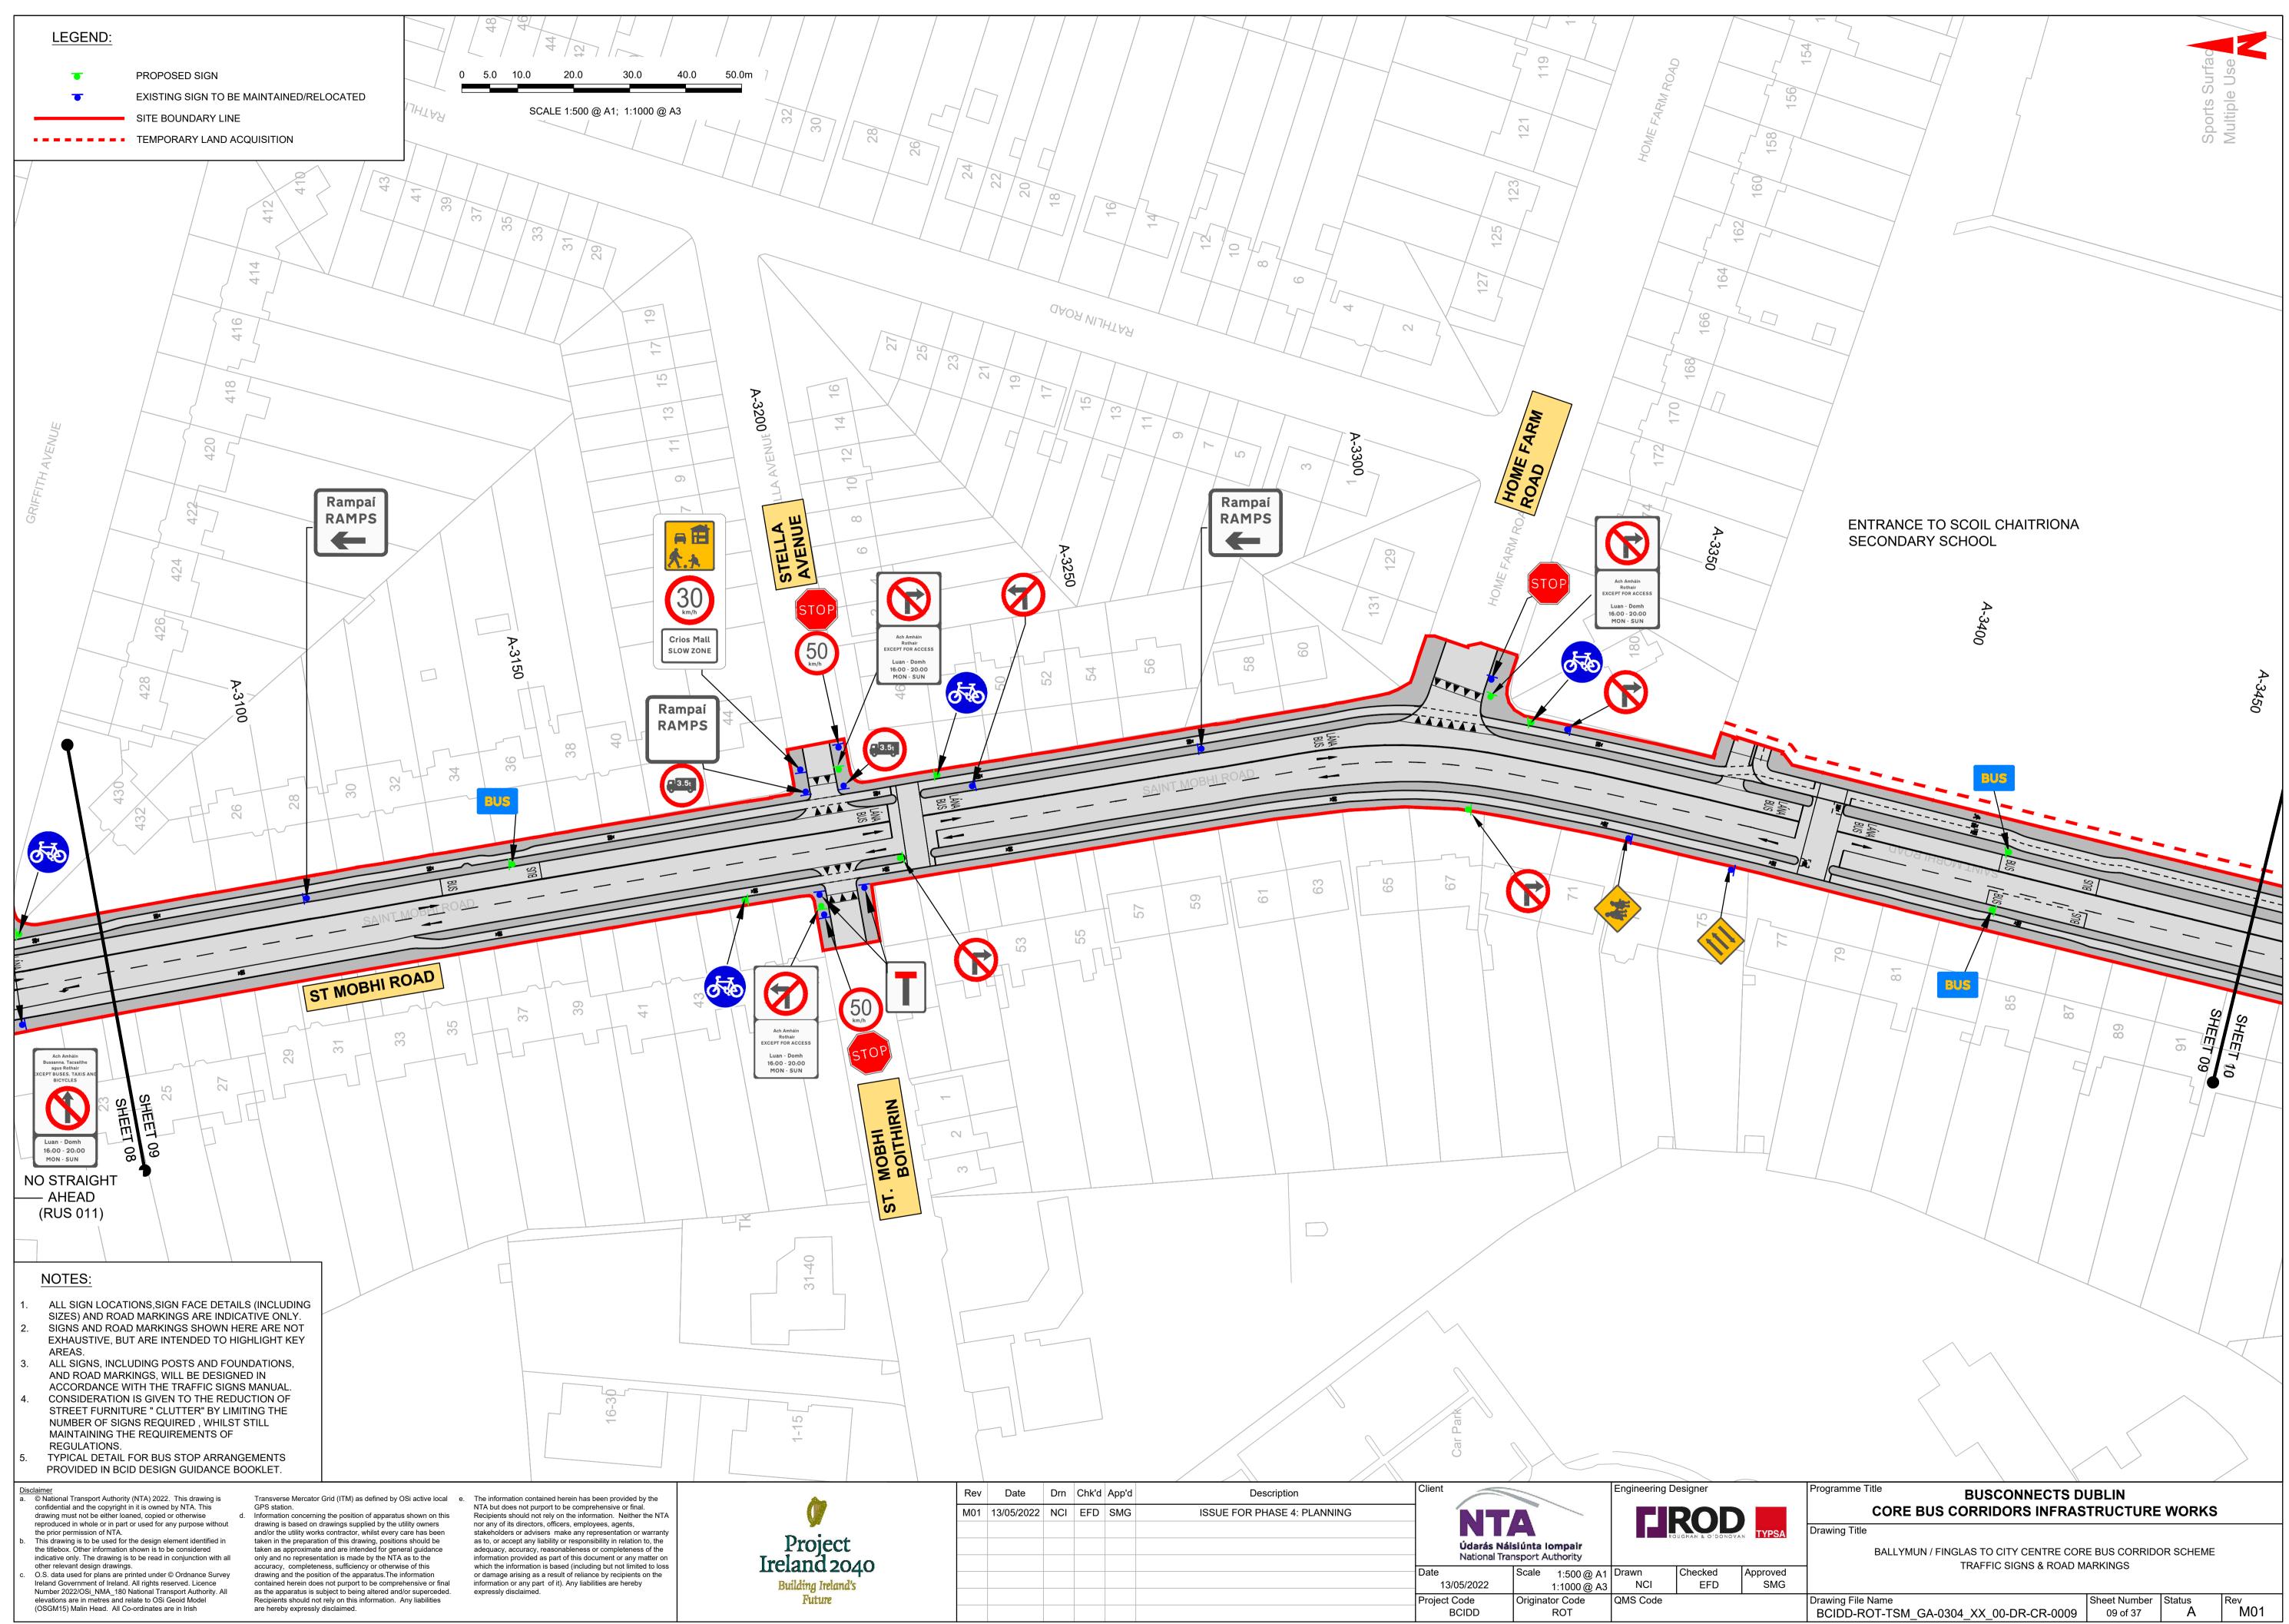

# BUSCONNECTS DUBLIN CORE BUS CORRIDORS INFRASTRUCTURE WORKS

# BALLYMUN / FINGLAS TO CITY CENTRE CORE BUS CORRIDOR SCHEME

## TRAFFIC SIGNS & ROAD MARKINGS

BALLYMUN / FINGLAS TO CITY CENTRE CORE BUS CORRIDOR SCHEME. TRAFFIC SIGNS & ROAD MARKINGS. DRAWINGS

sclaimer
© National Transport Authority (NTA) 2022. This drawing is confidential and the copyright in it is owned by NTA. This drawing must not be either loaned, copied or otherwise reproduced in whole or in part or used for any purpose without the prior permission of NTA.

This drawing is to be used for the design element identified in the titlebox. Other information shown is to be considered indicative only. The drawing is to be read in conjunction with all other relevant design drawings. O.S. data used for plans are printed under © Ordnance Survey Ireland Government of Ireland. All rights reserved. Licence Number 2022/OSi\_NMA\_180 National Transport Authority. All