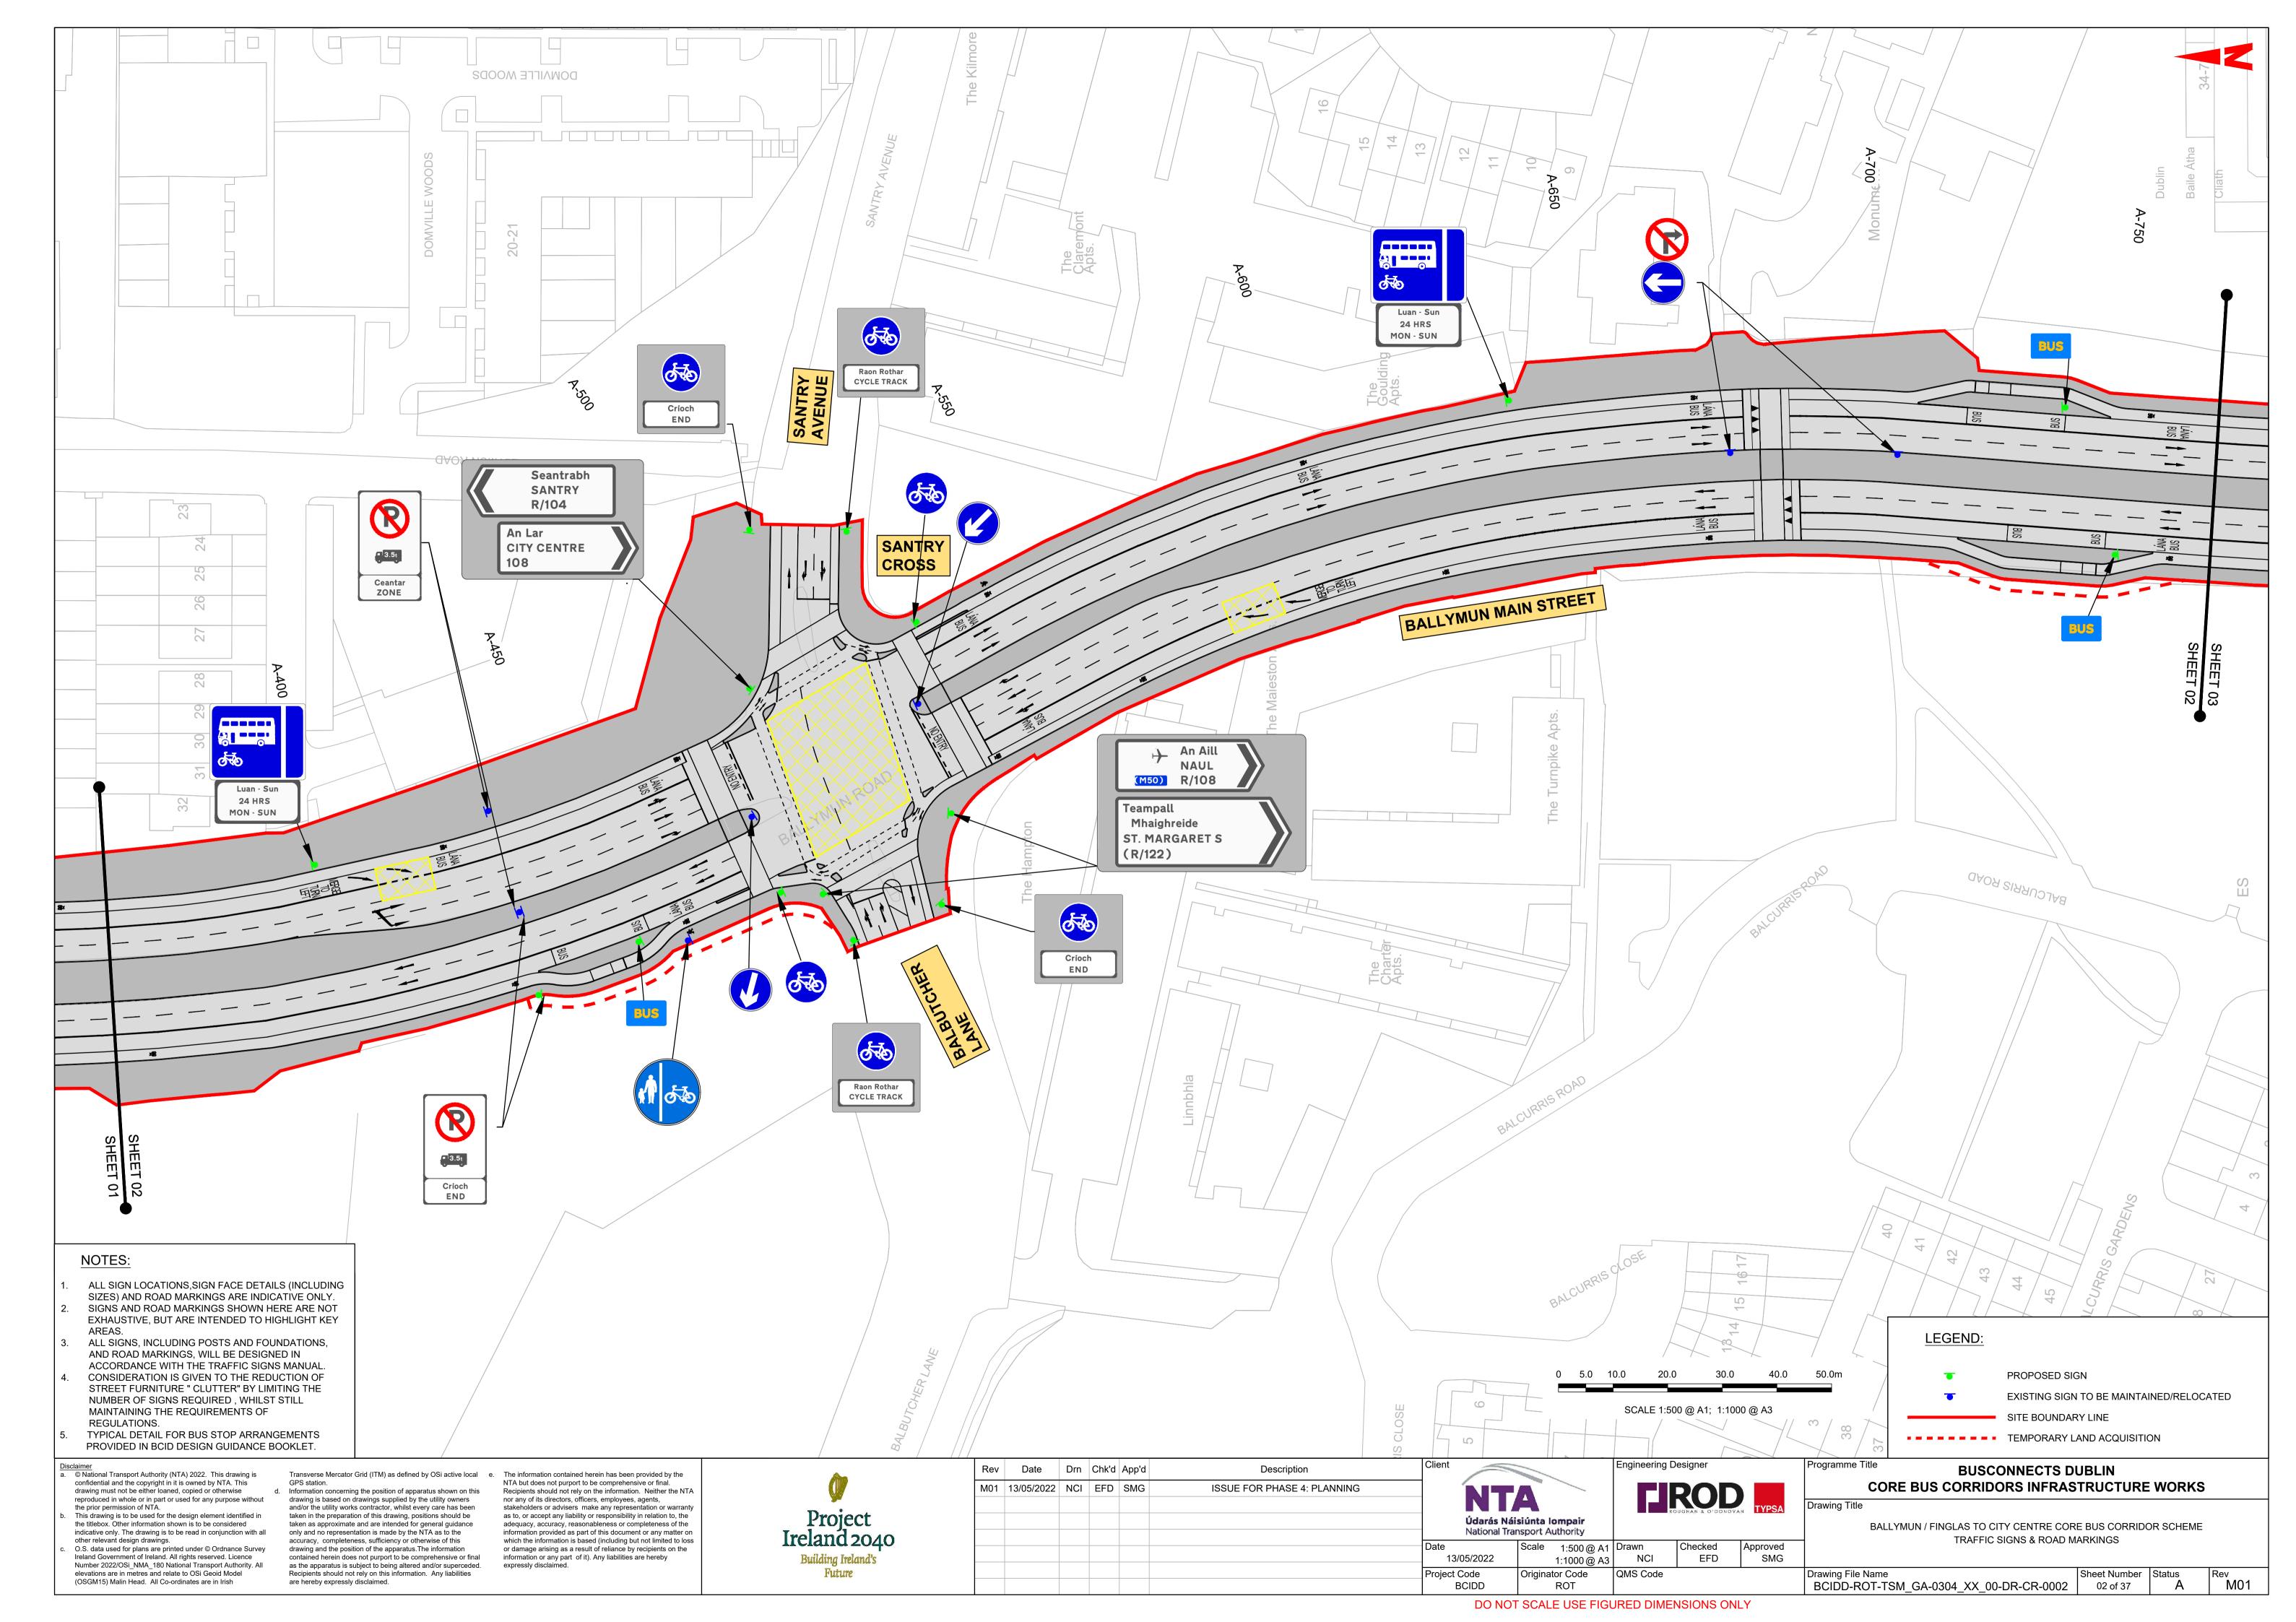

### DRAWING SERIES NUMBER(S)

BCIDD-ROT-TSM\_IX-0304\_XX\_00-DR-CR-0001

BCIDD-ROT-TSM KP-0304 XX 00-DR-CR-0001

BCIDD-ROT-TSM\_GA-0304\_XX\_00-DR-CR-0001 to 0037

BALLYMUN / FINGLAS TO CITY CENTRE CORE BUS CORRIDOR SCHEME. TRAFFIC SIGNS & ROAD MARKINGS. DRAWINGS

sclaimer
© National Transport Authority (NTA) 2022. This drawing is confidential and the copyright in it is owned by NTA. This drawing must not be either loaned, copied or otherwise reproduced in whole or in part or used for any purpose without the prior permission of NTA.