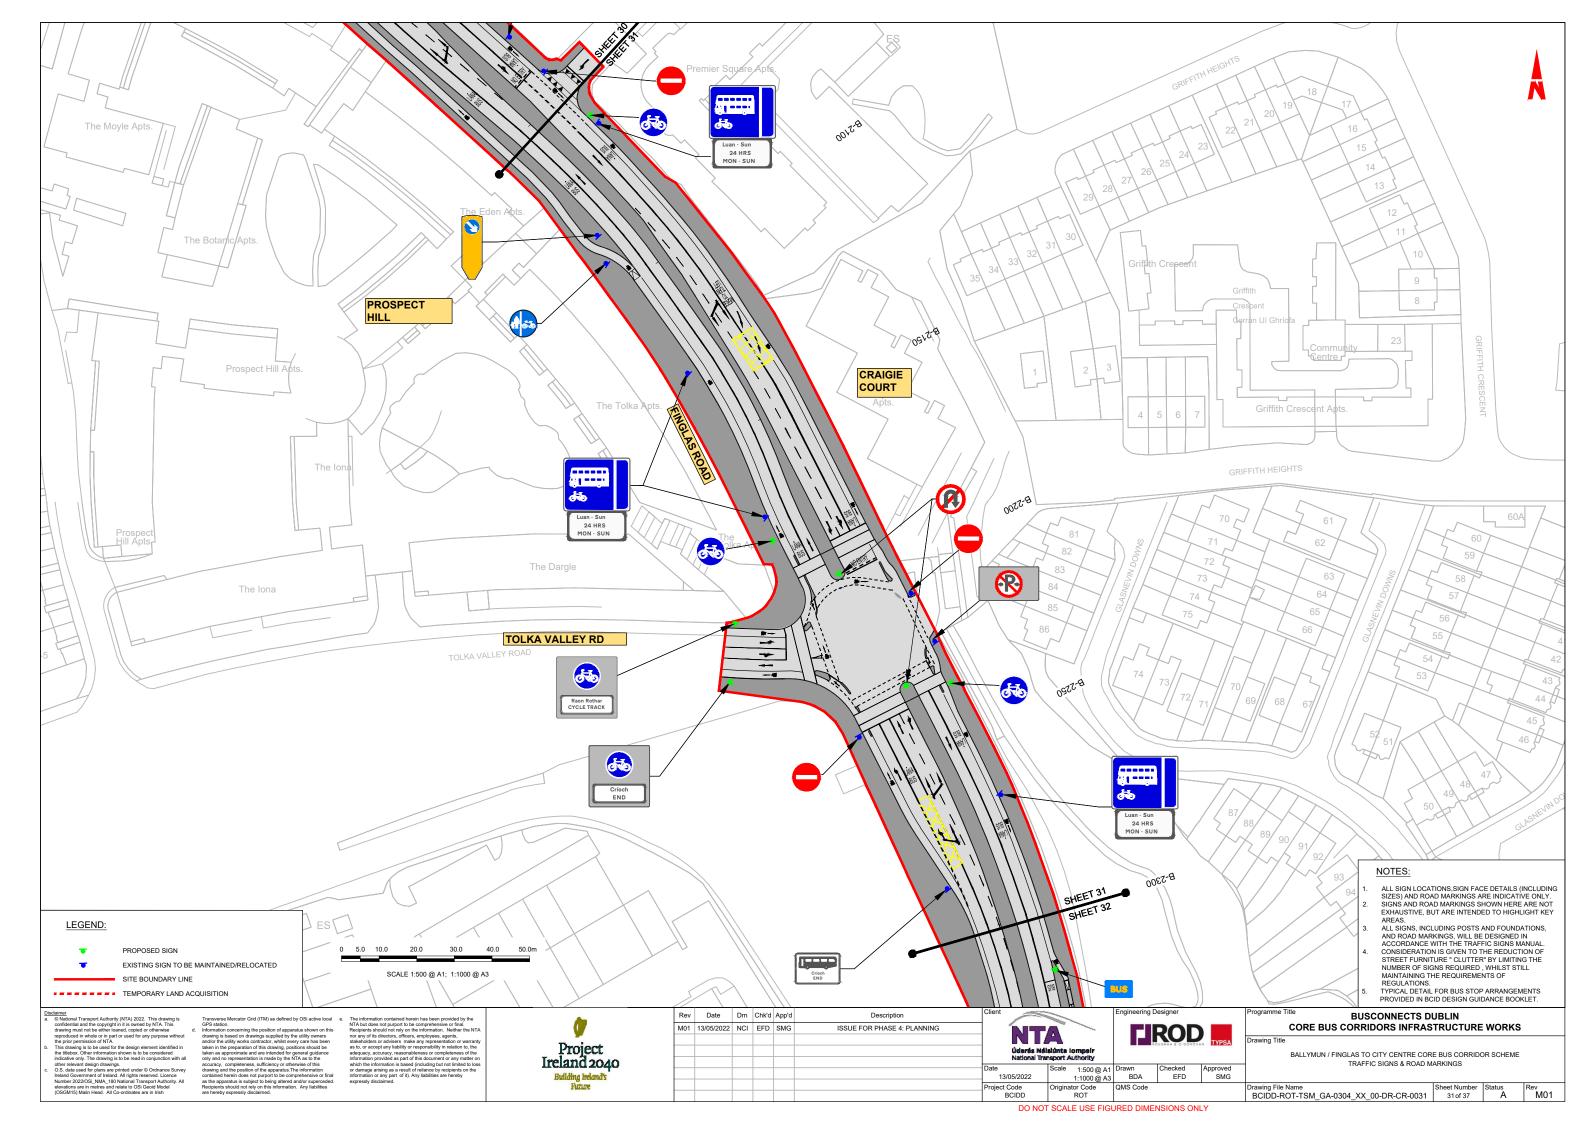

# BUSCONNECTS DUBLIN CORE BUS CORRIDORS INFRASTRUCTURE WORKS

# BALLYMUN / FINGLAS TO CITY CENTRE CORE BUS CORRIDOR SCHEME

## TRAFFIC SIGNS & ROAD MARKINGS

BALLYMUN / FINGLAS TO CITY CENTRE CORE BUS CORRIDOR SCHEME. TRAFFIC SIGNS & ROAD MARKINGS. DRAWINGS

sclaimer
© National Transport Authority (NTA) 2022. This drawing is confidential and the copyright in it is owned by NTA. This drawing must not be either loaned, copied or otherwise reproduced in whole or in part or used for any purpose without the prior permission of NTA.