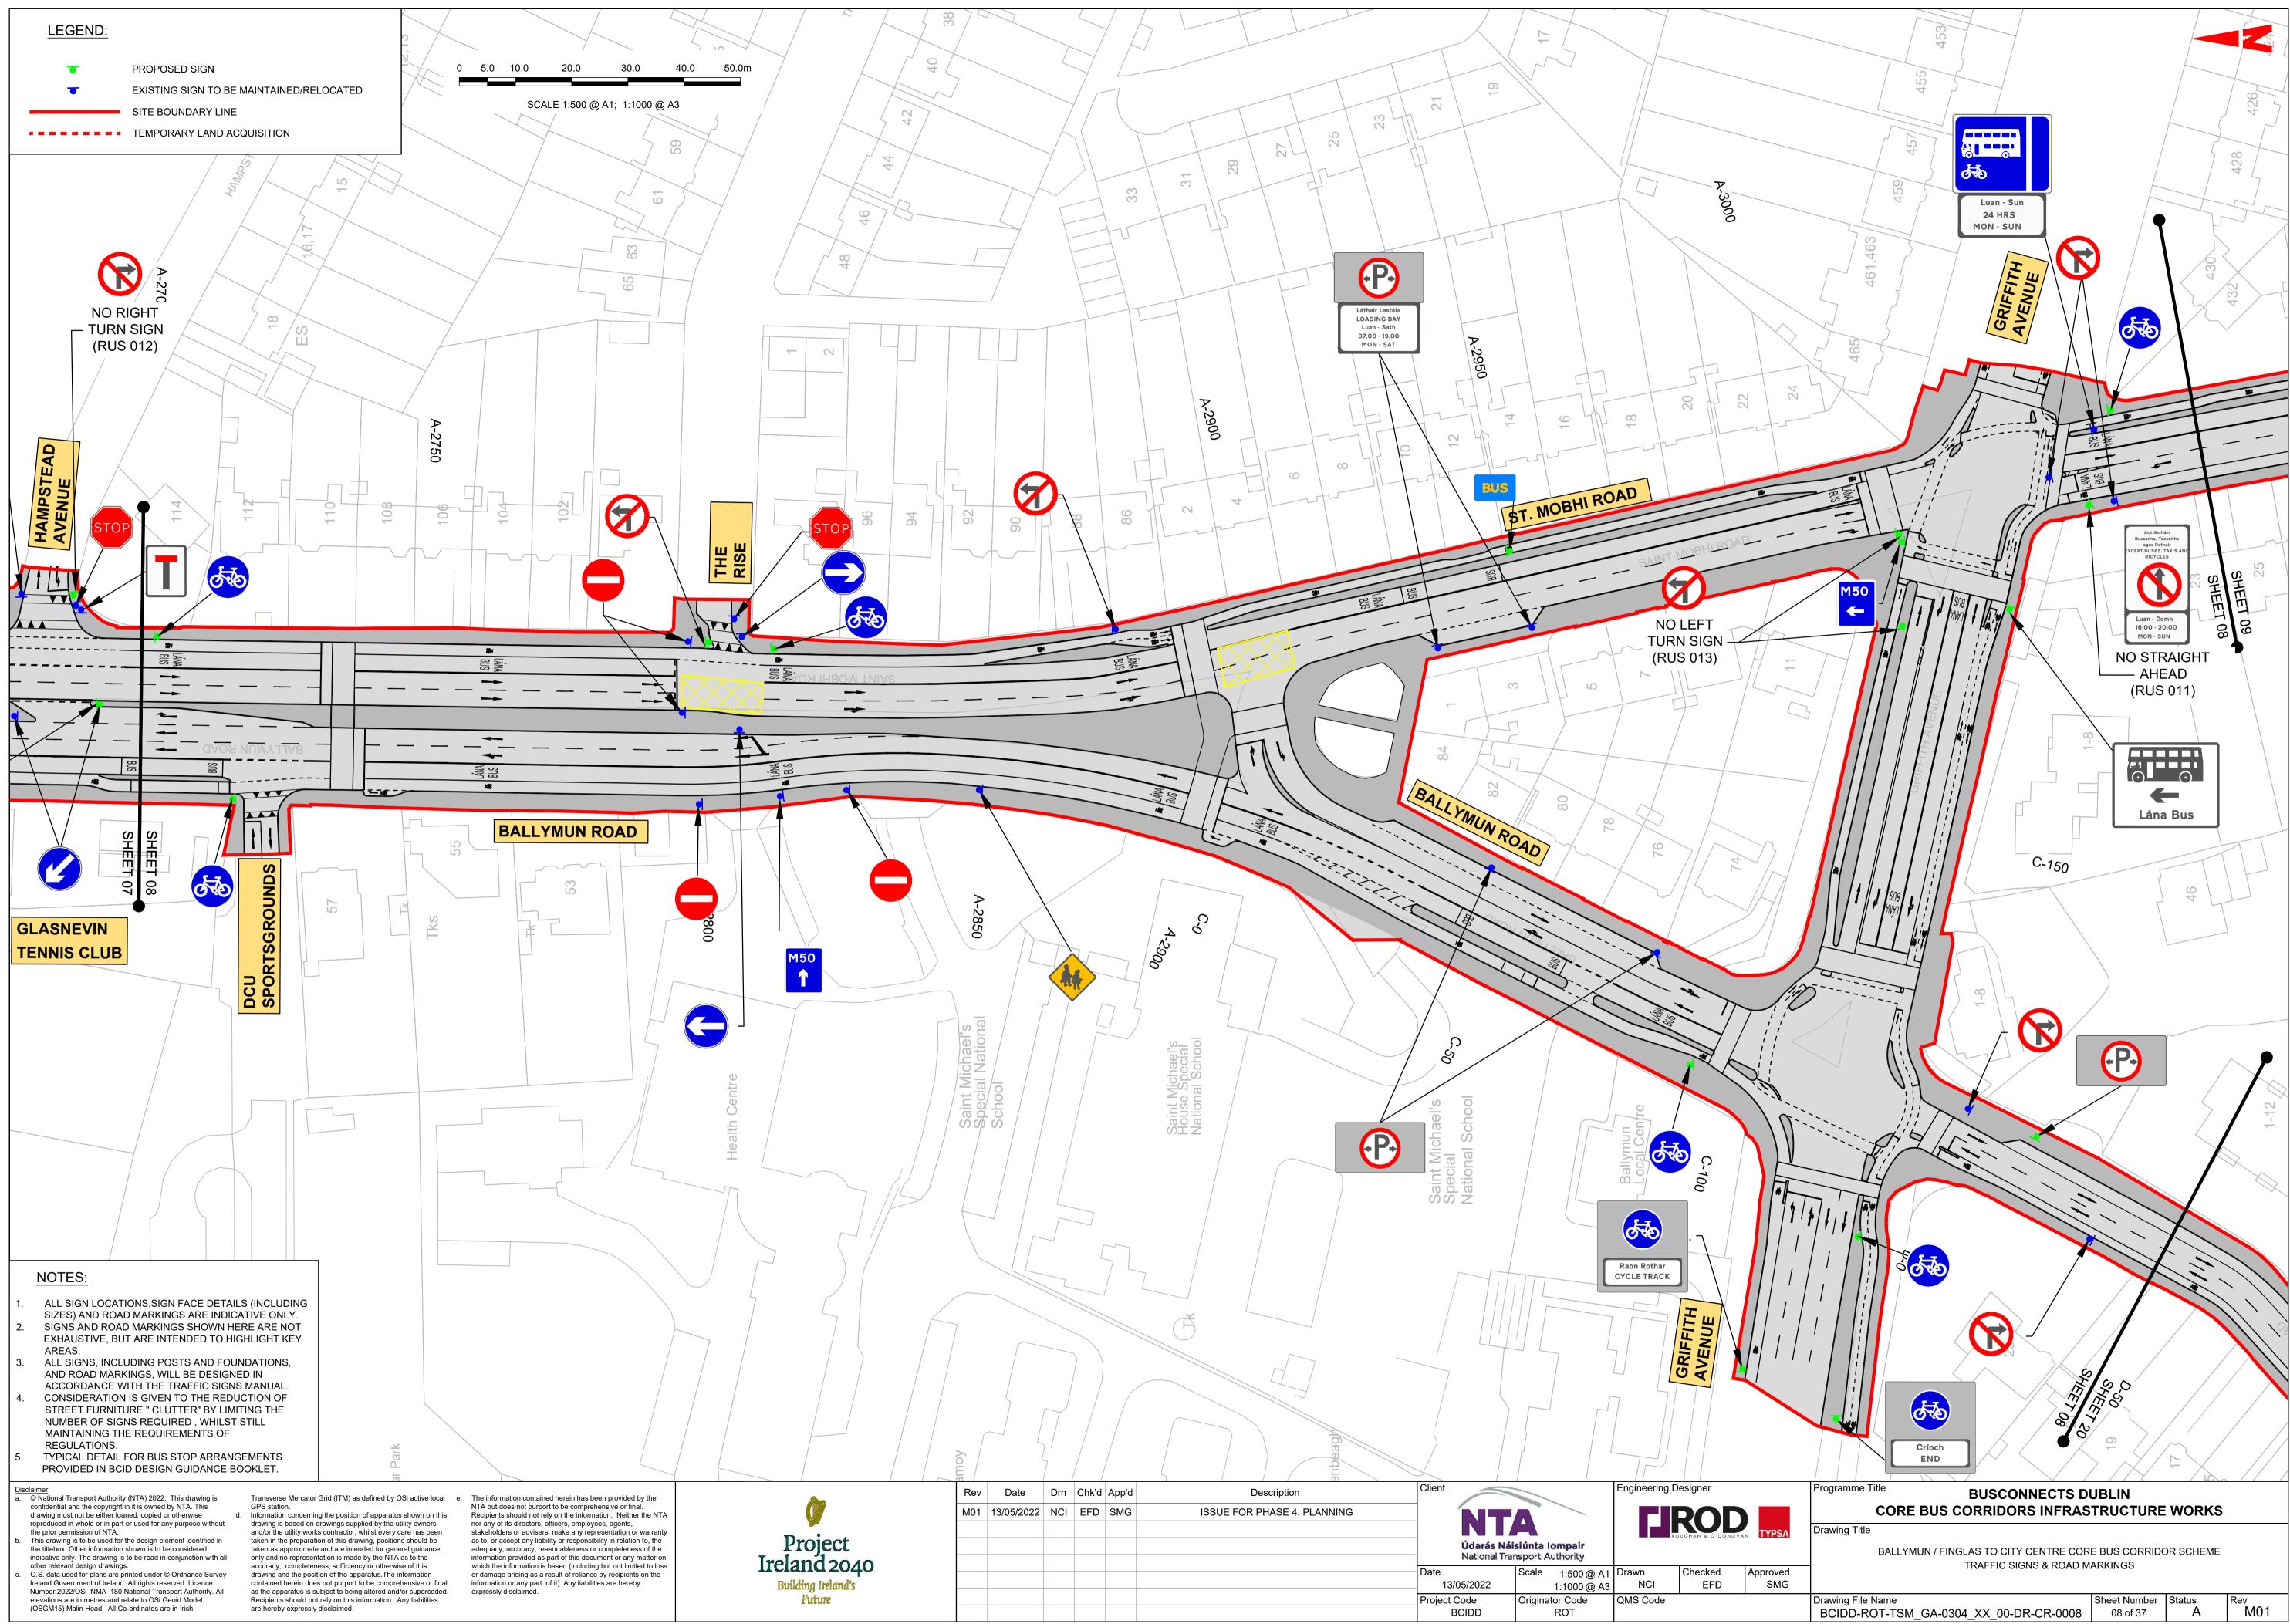

# BUSCONNECTS DUBLIN CORE BUS CORRIDORS INFRASTRUCTURE WORKS

# BALLYMUN / FINGLAS TO CITY CENTRE CORE BUS CORRIDOR SCHEME

## TRAFFIC SIGNS & ROAD MARKINGS

BALLYMUN / FINGLAS TO CITY CENTRE CORE BUS CORRIDOR SCHEME. TRAFFIC SIGNS & ROAD MARKINGS. DRAWINGS

sclaimer
© National Transport Authority (NTA) 2022. This drawing is confidential and the copyright in it is owned by NTA. This drawing must not be either loaned, copied or otherwise reproduced in whole or in part or used for any purpose without the prior permission of NTA.

This drawing is to be used for the design element identified in the titlebox. Other information shown is to be considered indicative only. The drawing is to be read in conjunction with all other relevant design drawings. O.S. data used for plans are printed under © Ordnance Survey Ireland Government of Ireland. All rights reserved. Licence Number 2022/OSi\_NMA\_180 National Transport Authority. All