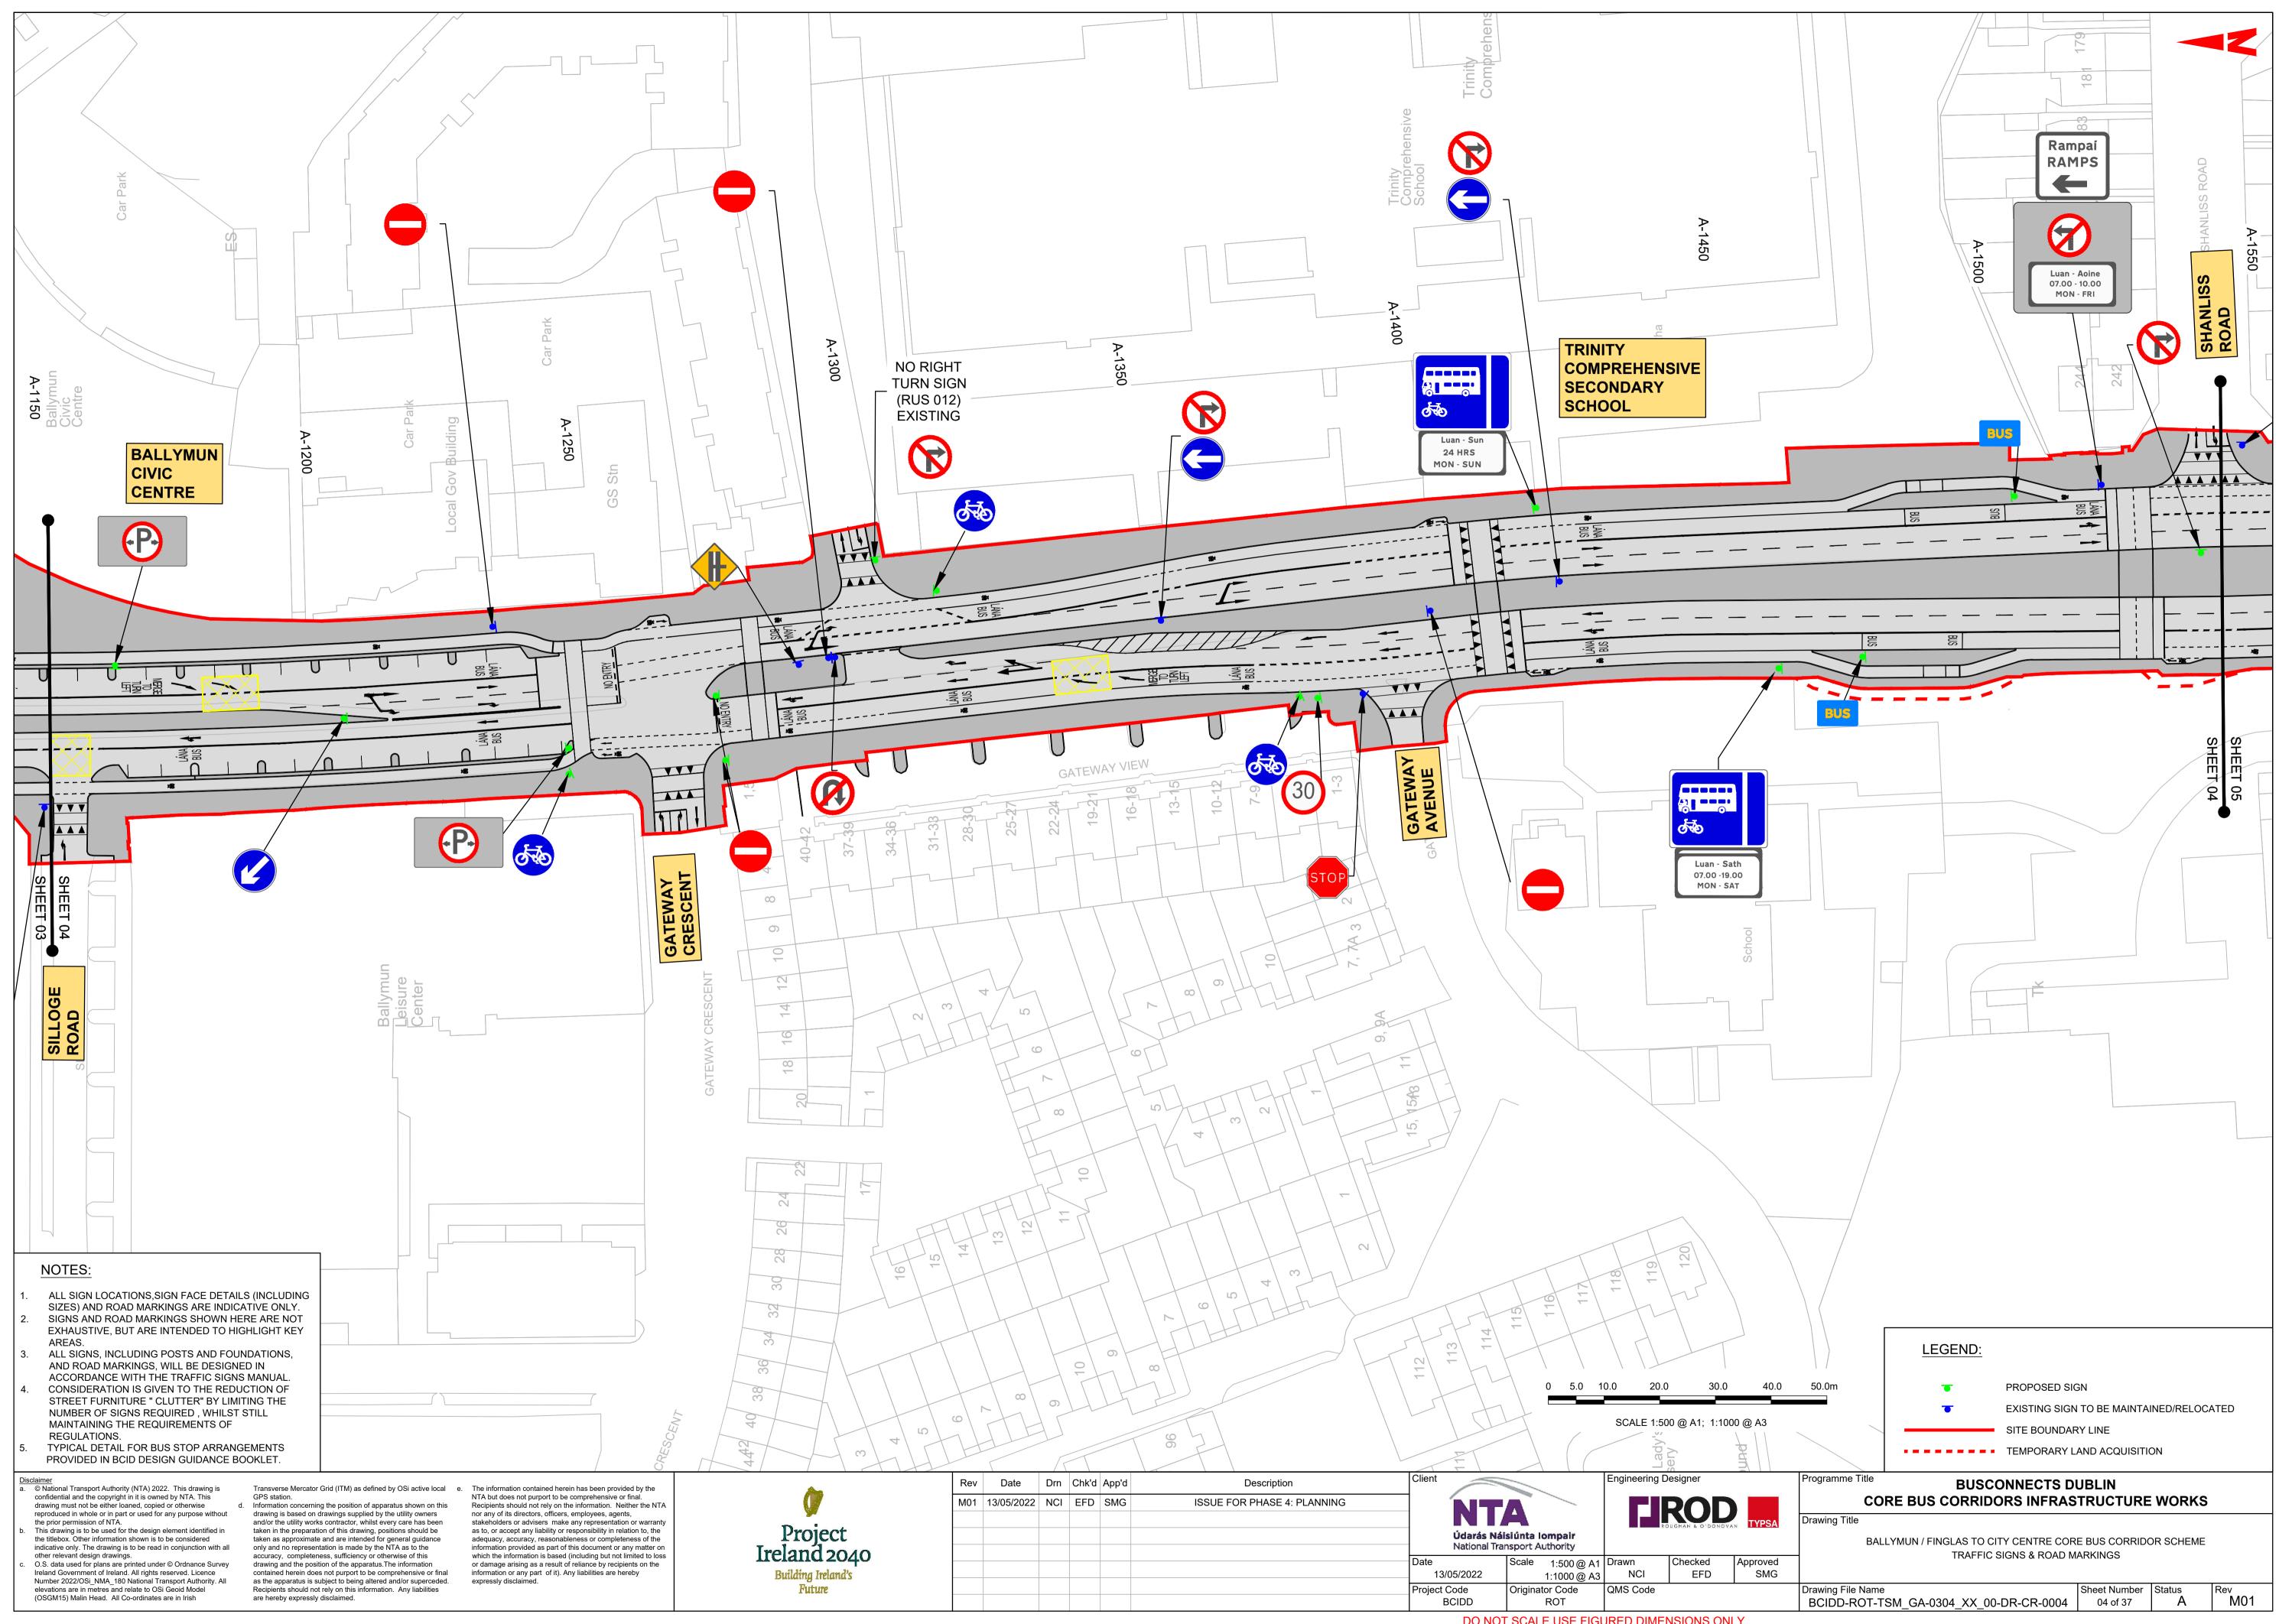

### DRAWING SERIES NUMBER(S)

BCIDD-ROT-TSM\_IX-0304\_XX\_00-DR-CR-0001

BCIDD-ROT-TSM KP-0304 XX 00-DR-CR-0001

BCIDD-ROT-TSM\_GA-0304\_XX\_00-DR-CR-0001 to 0037

#### **DRAWING SERIES DESCRIPTION**

BALLYMUN / FINGLAS TO CITY CENTRE CORE BUS CORRIDOR SCHEME. TRAFFIC SIGNS & ROAD MARKINGS. COVER SHEET

BALLYMUN / FINGLAS TO CITY CENTRE CORE BUS CORRIDOR SCHEME. TRAFFIC SIGNS & ROAD MARKINGS. KEY PLAN

BALLYMUN / FINGLAS TO CITY CENTRE CORE BUS CORRIDOR SCHEME. TRAFFIC SIGNS & ROAD MARKINGS. DRAWINGS

sclaimer
© National Transport Authority (NTA) 2022. This drawing is confidential and the copyright in it is owned by NTA. This drawing must not be either loaned, copied or otherwise reproduced in whole or in part or used for any purpose without the prior permission of NTA.