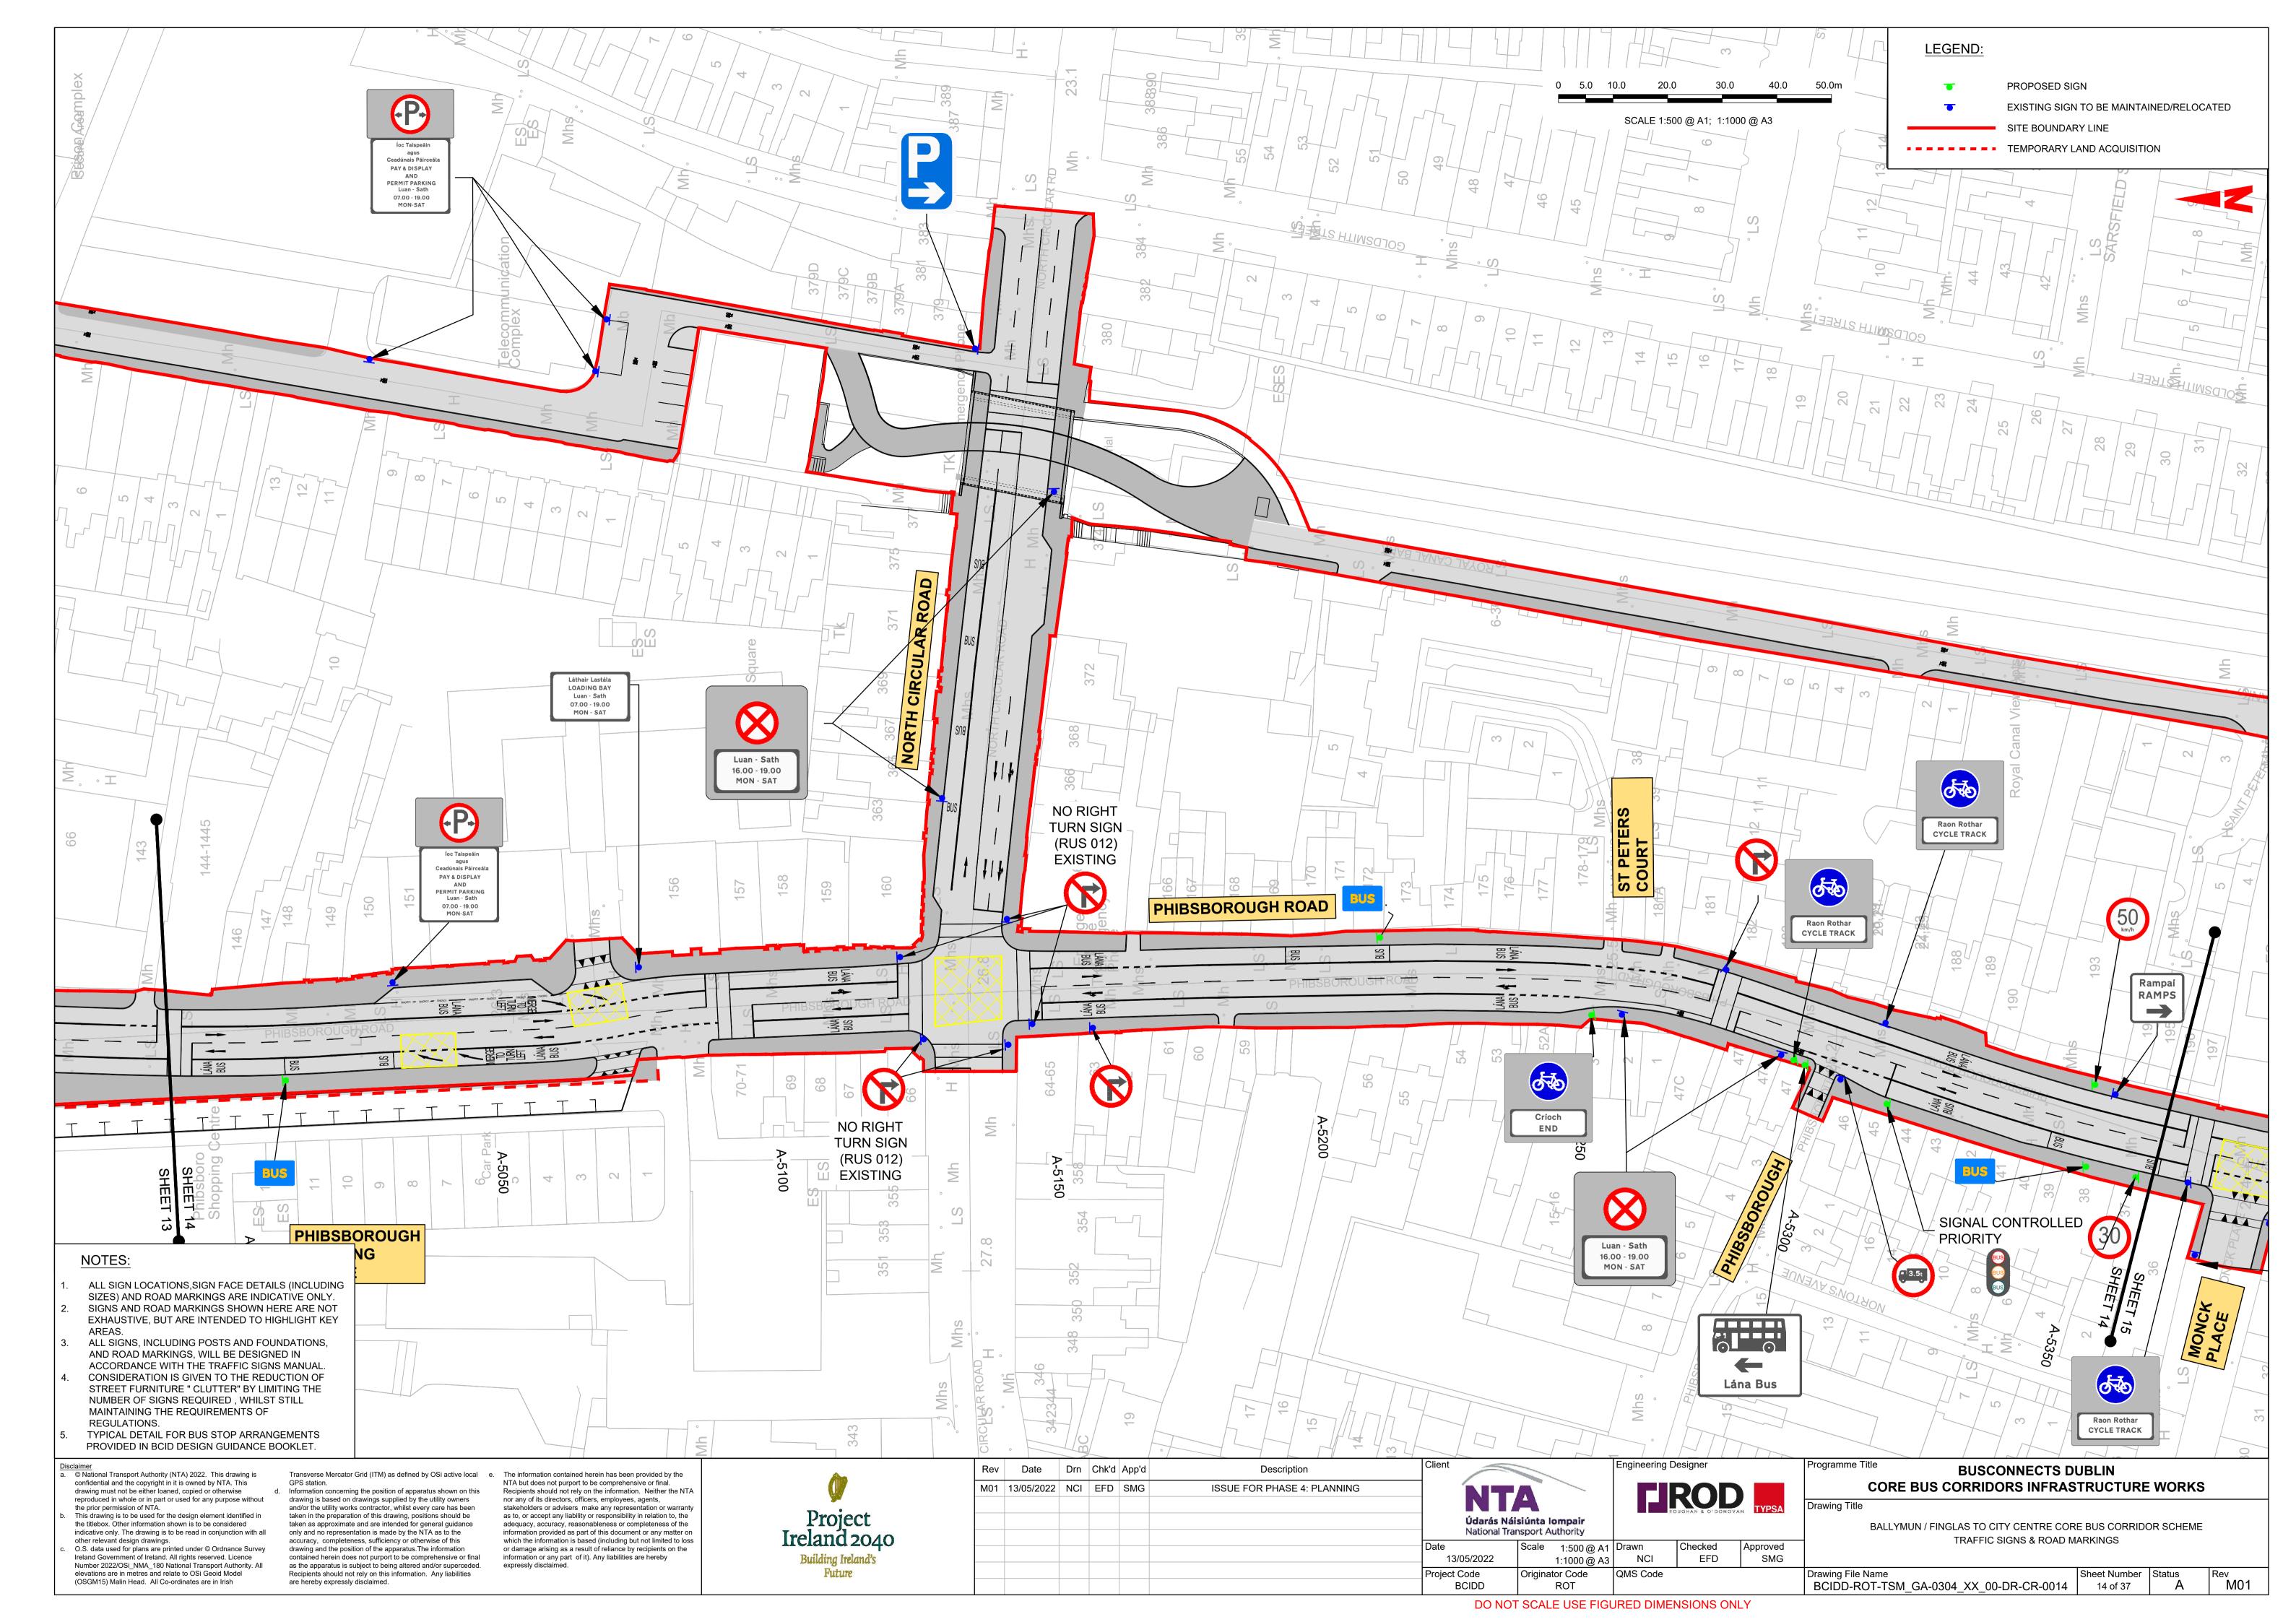

# BUSCONNECTS DUBLIN CORE BUS CORRIDORS INFRASTRUCTURE WORKS

# BALLYMUN / FINGLAS TO CITY CENTRE CORE BUS CORRIDOR SCHEME

## TRAFFIC SIGNS & ROAD MARKINGS

### DRAWING SERIES NUMBER(S)

BCIDD-ROT-TSM\_IX-0304\_XX\_00-DR-CR-0001

BCIDD-ROT-TSM KP-0304 XX 00-DR-CR-0001

BCIDD-ROT-TSM\_GA-0304\_XX\_00-DR-CR-0001 to 0037

#### **DRAWING SERIES DESCRIPTION**

BALLYMUN / FINGLAS TO CITY CENTRE CORE BUS CORRIDOR SCHEME. TRAFFIC SIGNS & ROAD MARKINGS. COVER SHEET

BALLYMUN / FINGLAS TO CITY CENTRE CORE BUS CORRIDOR SCHEME. TRAFFIC SIGNS & ROAD MARKINGS. KEY PLAN

BALLYMUN / FINGLAS TO CITY CENTRE CORE BUS CORRIDOR SCHEME. TRAFFIC SIGNS & ROAD MARKINGS. DRAWINGS

sclaimer
© National Transport Authority (NTA) 2022. This drawing is confidential and the copyright in it is owned by NTA. This drawing must not be either loaned, copied or otherwise reproduced in whole or in part or used for any purpose without the prior permission of NTA.