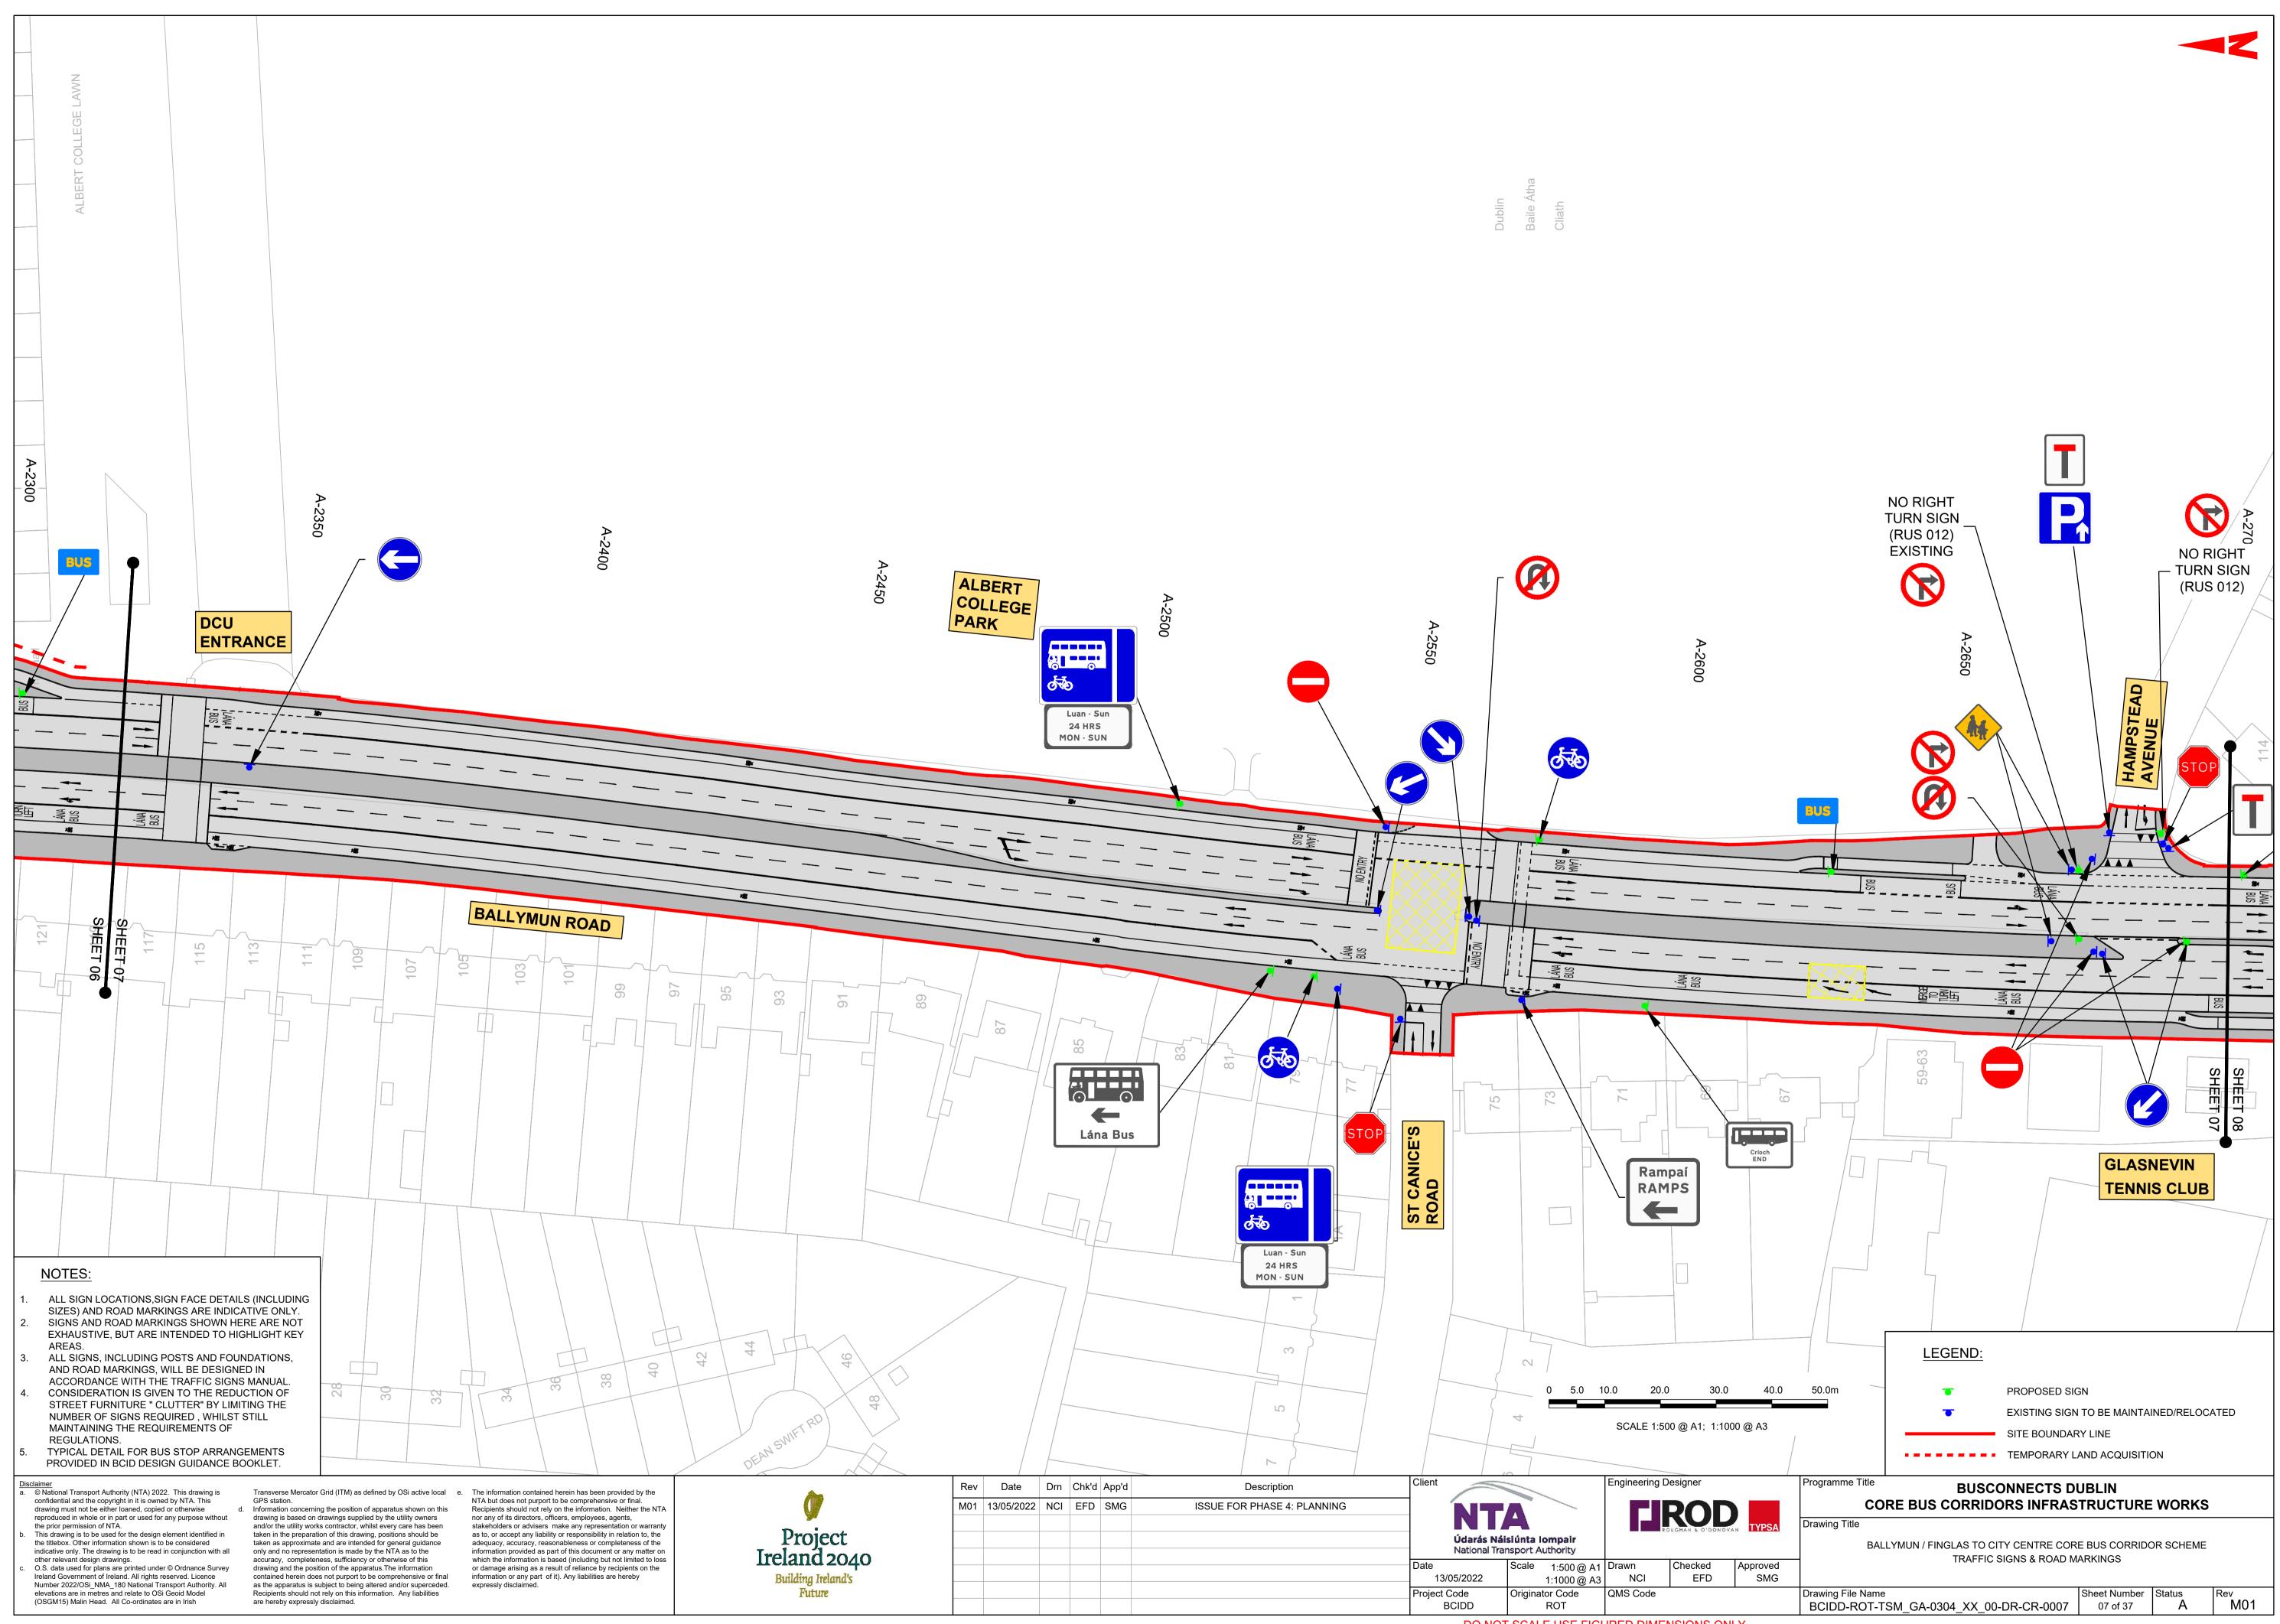

### DRAWING SERIES NUMBER(S)

BCIDD-ROT-TSM\_IX-0304\_XX\_00-DR-CR-0001

BCIDD-ROT-TSM KP-0304 XX 00-DR-CR-0001

BCIDD-ROT-TSM\_GA-0304\_XX\_00-DR-CR-0001 to 0037

#### **DRAWING SERIES DESCRIPTION**

BALLYMUN / FINGLAS TO CITY CENTRE CORE BUS CORRIDOR SCHEME. TRAFFIC SIGNS & ROAD MARKINGS. COVER SHEET

BALLYMUN / FINGLAS TO CITY CENTRE CORE BUS CORRIDOR SCHEME. TRAFFIC SIGNS & ROAD MARKINGS. KEY PLAN

BALLYMUN / FINGLAS TO CITY CENTRE CORE BUS CORRIDOR SCHEME. TRAFFIC SIGNS & ROAD MARKINGS. DRAWINGS

sclaimer
© National Transport Authority (NTA) 2022. This drawing is confidential and the copyright in it is owned by NTA. This drawing must not be either loaned, copied or otherwise reproduced in whole or in part or used for any purpose without the prior permission of NTA.