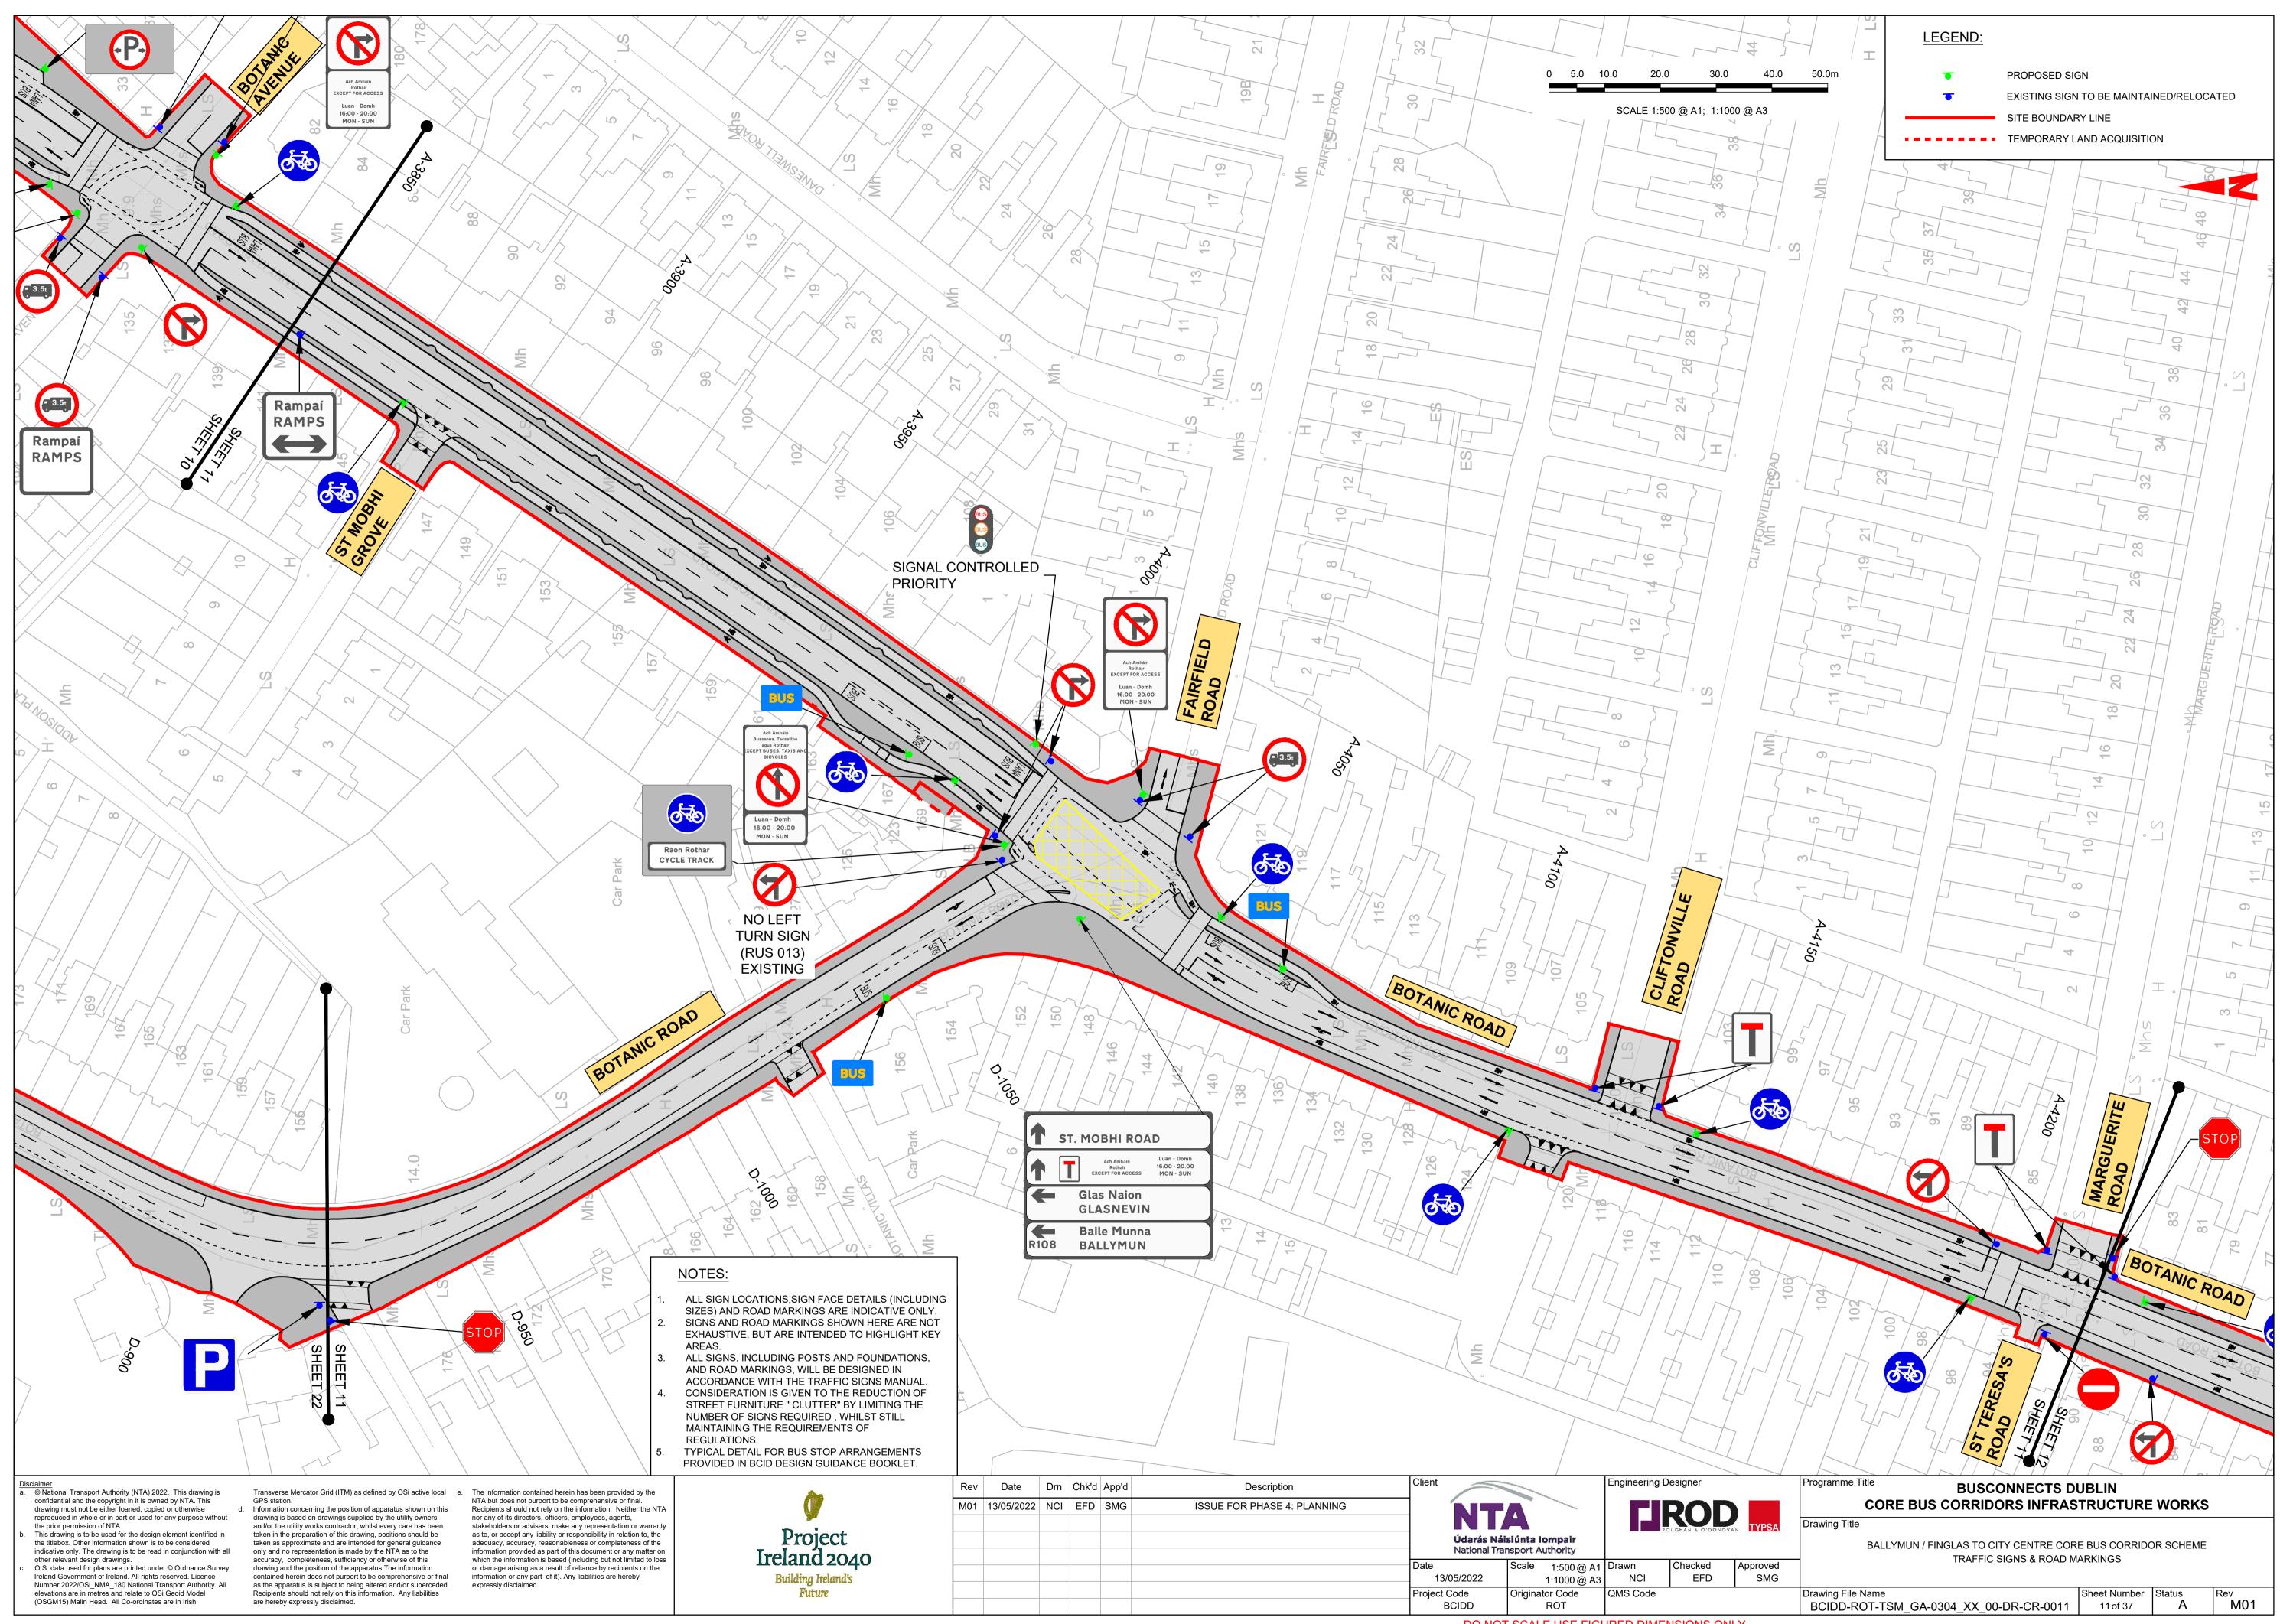

# BUSCONNECTS DUBLIN CORE BUS CORRIDORS INFRASTRUCTURE WORKS

# BALLYMUN / FINGLAS TO CITY CENTRE CORE BUS CORRIDOR SCHEME

## TRAFFIC SIGNS & ROAD MARKINGS

BALLYMUN / FINGLAS TO CITY CENTRE CORE BUS CORRIDOR SCHEME. TRAFFIC SIGNS & ROAD MARKINGS. DRAWINGS

sclaimer
© National Transport Authority (NTA) 2022. This drawing is confidential and the copyright in it is owned by NTA. This drawing must not be either loaned, copied or otherwise reproduced in whole or in part or used for any purpose without the prior permission of NTA.

This drawing is to be used for the design element identified in the titlebox. Other information shown is to be considered indicative only. The drawing is to be read in conjunction with all other relevant design drawings. O.S. data used for plans are printed under © Ordnance Survey Ireland Government of Ireland. All rights reserved. Licence Number 2022/OSi\_NMA\_180 National Transport Authority. All