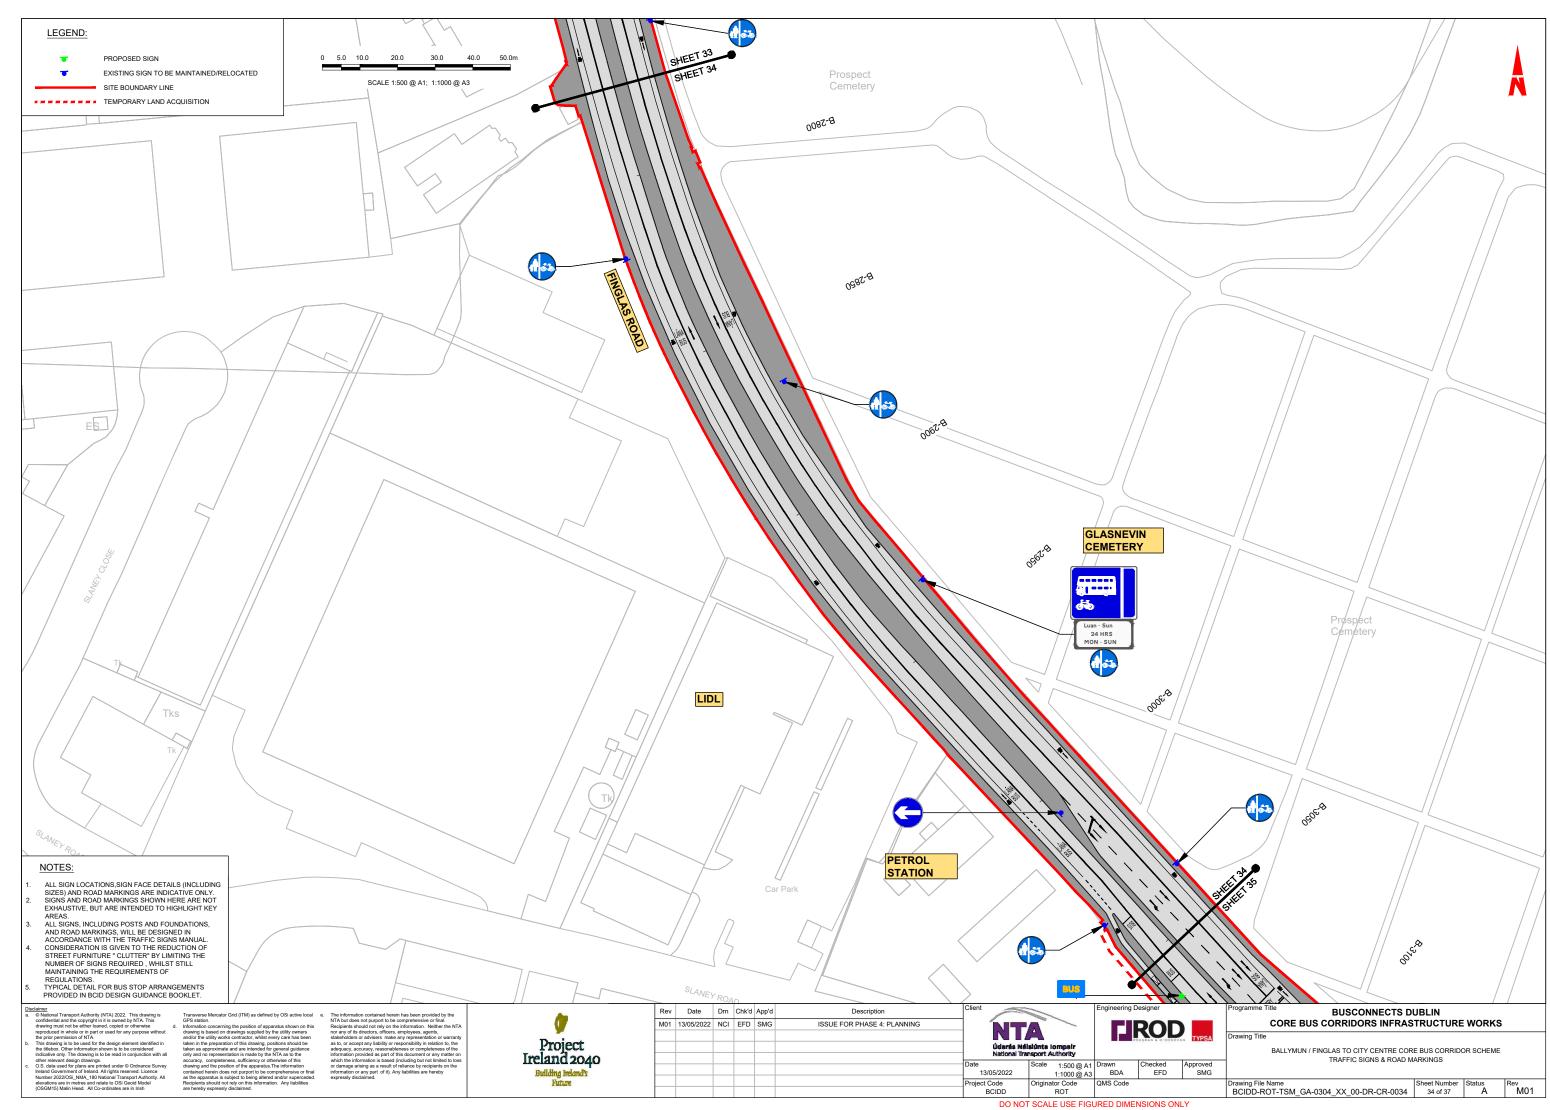

### DRAWING SERIES NUMBER(S)

BCIDD-ROT-TSM\_IX-0304\_XX\_00-DR-CR-0001

BCIDD-ROT-TSM KP-0304 XX 00-DR-CR-0001

BCIDD-ROT-TSM\_GA-0304\_XX\_00-DR-CR-0001 to 0037

#### **DRAWING SERIES DESCRIPTION**

BALLYMUN / FINGLAS TO CITY CENTRE CORE BUS CORRIDOR SCHEME. TRAFFIC SIGNS & ROAD MARKINGS. COVER SHEET

BALLYMUN / FINGLAS TO CITY CENTRE CORE BUS CORRIDOR SCHEME. TRAFFIC SIGNS & ROAD MARKINGS. KEY PLAN

BALLYMUN / FINGLAS TO CITY CENTRE CORE BUS CORRIDOR SCHEME. TRAFFIC SIGNS & ROAD MARKINGS. DRAWINGS

sclaimer
© National Transport Authority (NTA) 2022. This drawing is confidential and the copyright in it is owned by NTA. This drawing must not be either loaned, copied or otherwise reproduced in whole or in part or used for any purpose without the prior permission of NTA.